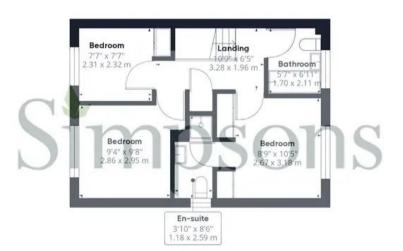

## Approximate total area<sup>(1)</sup>

1166.19 ft<sup>2</sup> 108.34 m<sup>2</sup>

(1) Excluding balconies and terraces

While every attempt has been made to ensure accuracy, all measurements are approximate, not to scale. This floor plan is for illustrative purposes only.