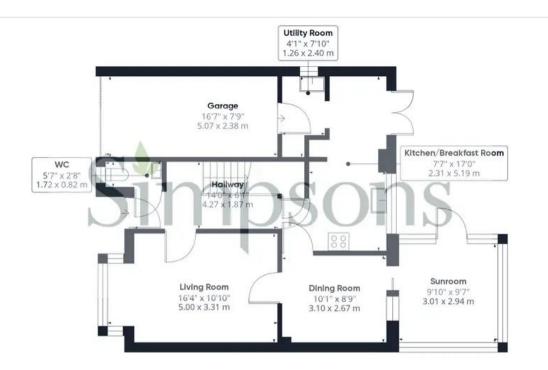

## Approximate total area<sup>(1)</sup>

1166.19 ft<sup>2</sup> 108.34 m<sup>2</sup>

(1) Excluding balconies and terraces

While every attempt has been made to ensure accuracy, all measurements are approximate, not to scale. This floor plan is for illustrative purposes only.