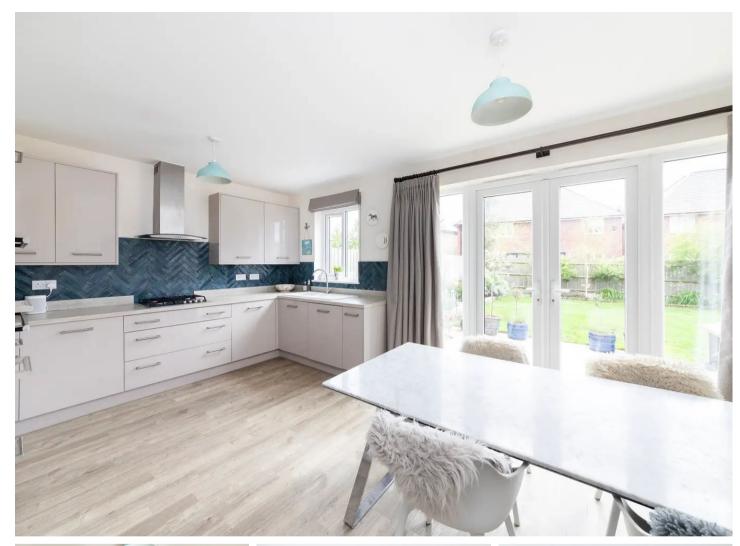

## Milton, Abingdon

This very spacious 1930's style Redrow home offers plenty of off-road parking and has been beautifully decorated by the current owners.

Council Tax band: D

Tenure: Freehold

- Off Street Parking For Multiple Cars
- Popular Redrow 1930's Style Development
- Beautifully Presented Accommodation Throughout
- Master Bedroom With En-suite Shower Room