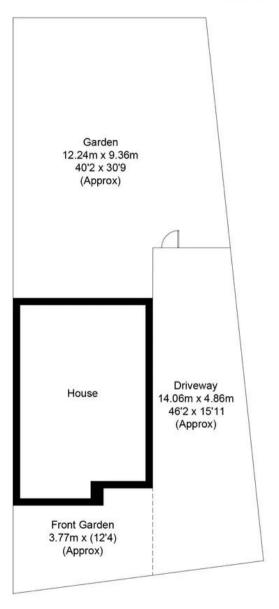

## Mitchell Way, OX13

Approximate Gross Internal Area = 90.1 sq m / 970 sq ft Garden / Driveway Area = 184.0 sq m / 1981 sq ft

For identification only - Not to scale

Floor plan produced in accordance with RICS Property Measurement Standards. © Mortimer Photography. Produced for Simpsons. Unauthorised reproduction prohibited. (ID 1073629)