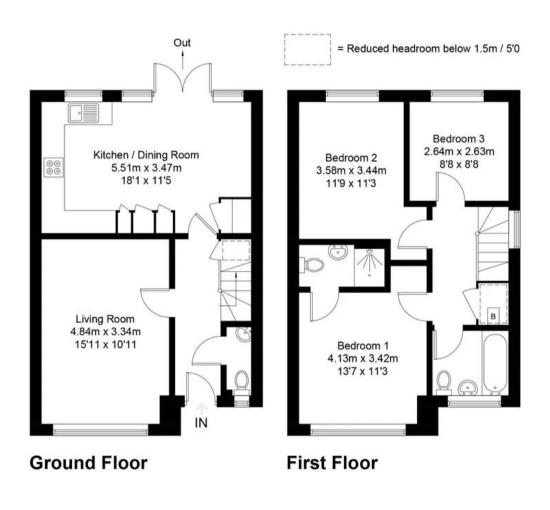

## Mitchell Way, OX13

Approximate Gross Internal Area = 90.1 sq m / 970 sq ft Garden / Driveway Area = 184.0 sq m / 1981 sq ft

For identification only - Not to scale

Floor plan produced in accordance with RICS Property Measurement Standards. © Mortimer Photography. Produced for Simpsons. Unauthorised reproduction prohibited. (ID 1073629)