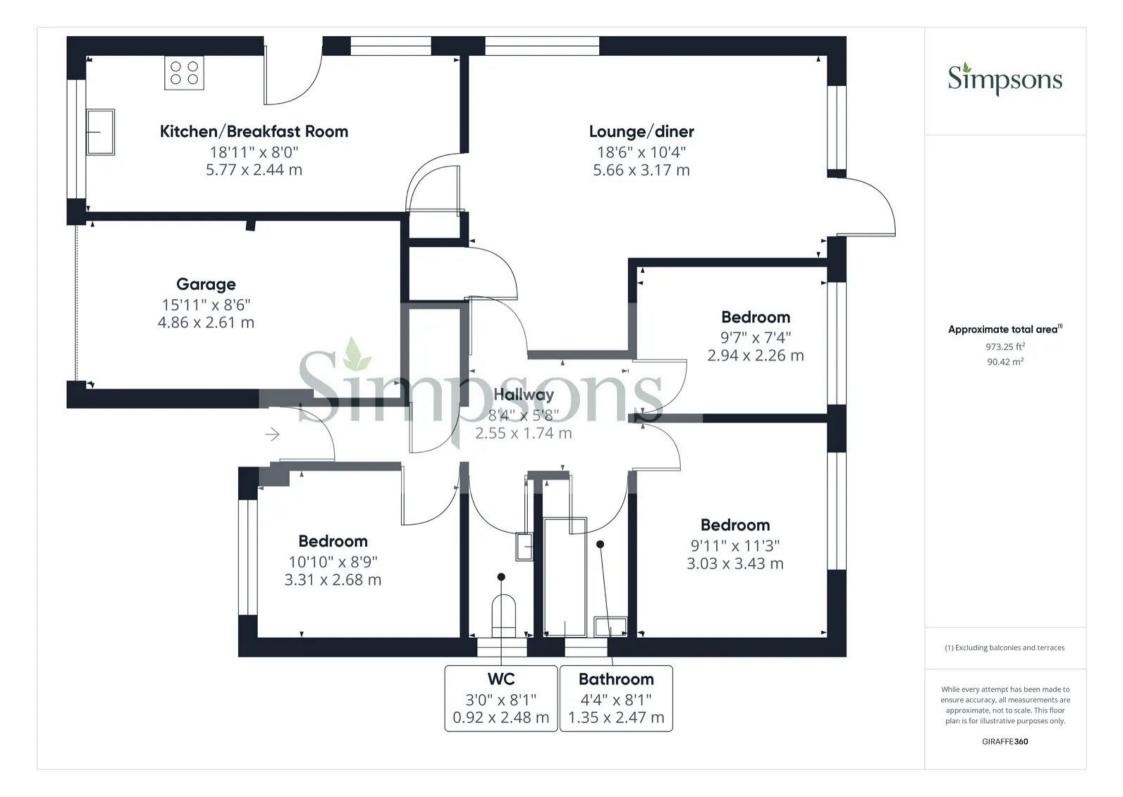

## Abingdon, Abingdon

A spacious three bedroom bungalow in a peaceful residential location, close to local shops, bus routes and countryside.

Council Tax band: D

Tenure: Freehold

- A larger design, three bedroom detached bungalow and a peaceful, well kept road on the outskirts of Abingdon.
- Large open plan lounge/diner overlooking the rear garden.
- Kitchen/breakfast room with space for dining table and chairs.
- Extensive block pave driveway parking.
- Well proportioned rear garden receiving sun light from North and Westerly aspects.
- Well kept throughout, ready to move into.