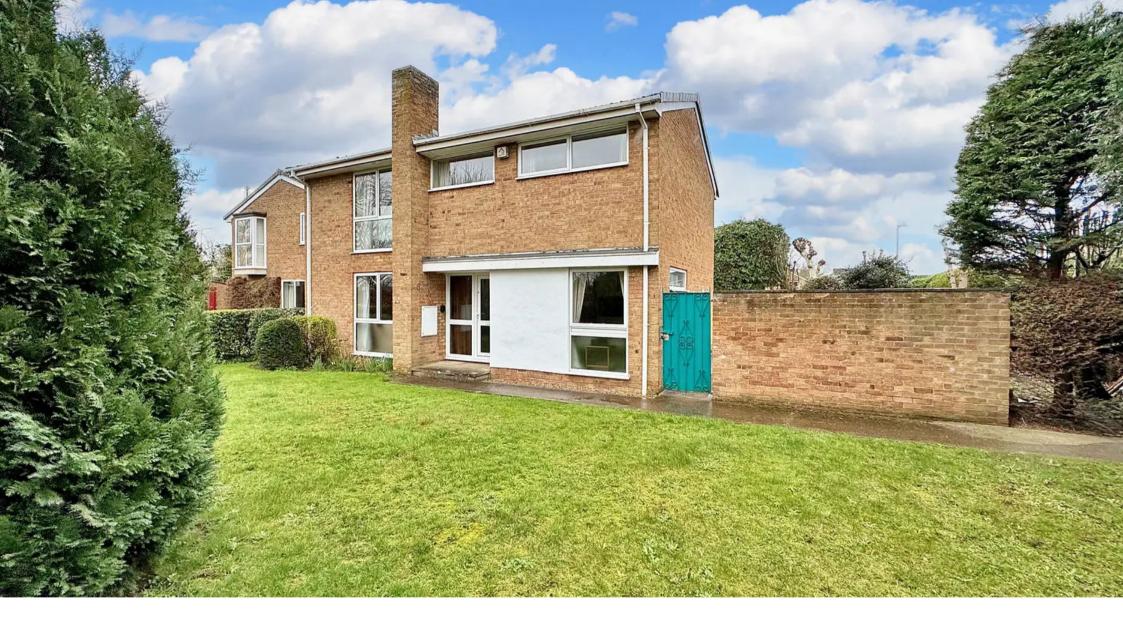

6 Hound Close, Abingdon

Abingdon

£550,000

## 6 Hound Close

## Abingdon, Abingdon

A larger design family home in a private cul de sac, offering privacy from neighbouring homes. No onward chain.

Council Tax band: E

Tenure: Freehold

- For sale with no onward chain, a larger design four bedroom home with a detached double garage.
- Four double bedrooms.
- Larger than average plot with well kept front and rear gardens.
- Separate dining room and front to back sitting room overlooking the front and rear garden.
- Rush Common Primary School catchment area, walking distance to Peachcroft shops and bus routes serving the Town Centre and Oxford City.
- Potential to extend to the side and rear.