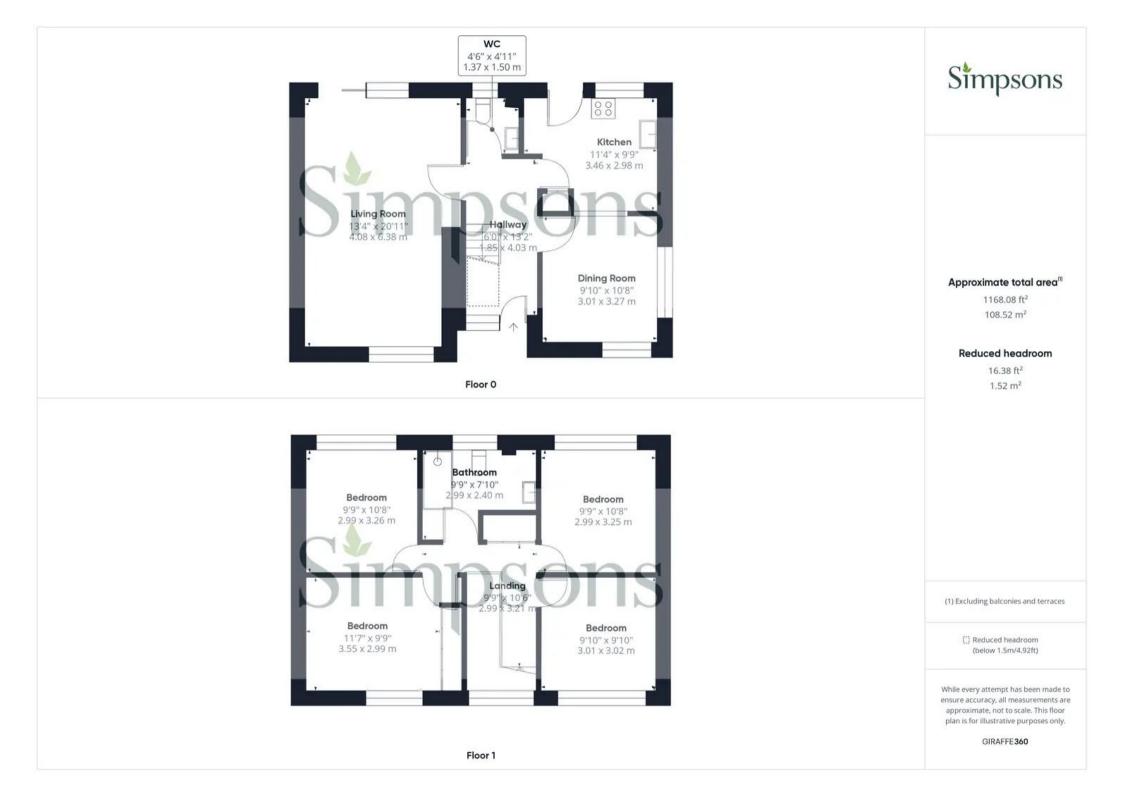

## Abingdon, Abingdon

A larger design family home in a private cul de sac, offering privacy from neighbouring homes. No onward chain.

Council Tax band: E

Tenure: Freehold

- For sale with no onward chain, a larger design four bedroom home with a detached double garage.
- Four double bedrooms.
- Larger than average plot with well kept front and rear gardens.
- Separate dining room and front to back sitting room overlooking the front and rear garden.
- Rush Common Primary School catchment area, walking distance to Peachcroft shops and bus routes serving the Town Centre and Oxford City.
- Potential to extend to the side and rear.