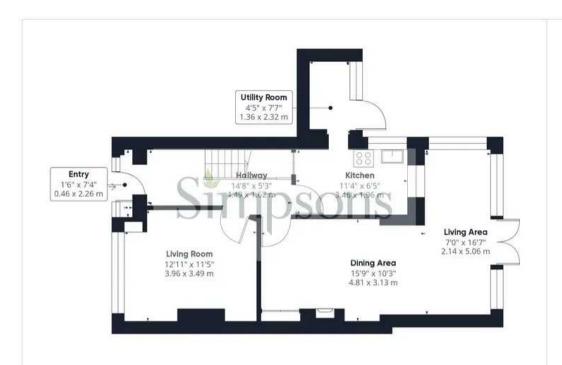

## 120 South Avenue, Abingdon Abingdon

£499,950

Floor 1 Building 1

Ground Floor Building 1