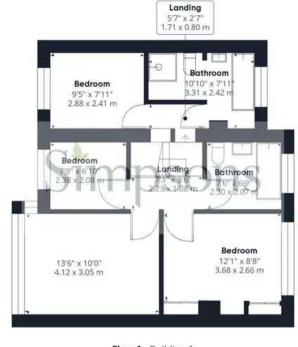

## 120 South Avenue, Abingdon Abingdon

£499,950

Floor 1 Building 1

Ground Floor Building 1