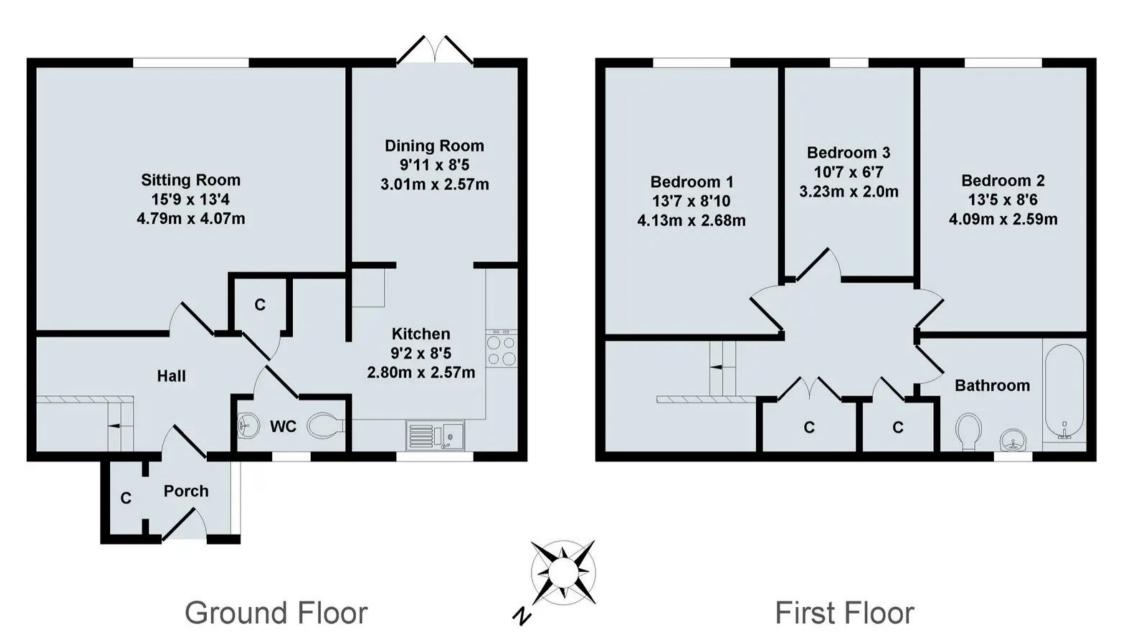

14 Sherwood Avenue, Abingdon Abingdon

SCAN THE QR CODE FOR DETAILS

£370,000

Total Approx. Floor Area 982 Sq.Ft. (91.20 Sq.M.)

All items illustrated on this plan are included in the "Total Approx Floor Area"