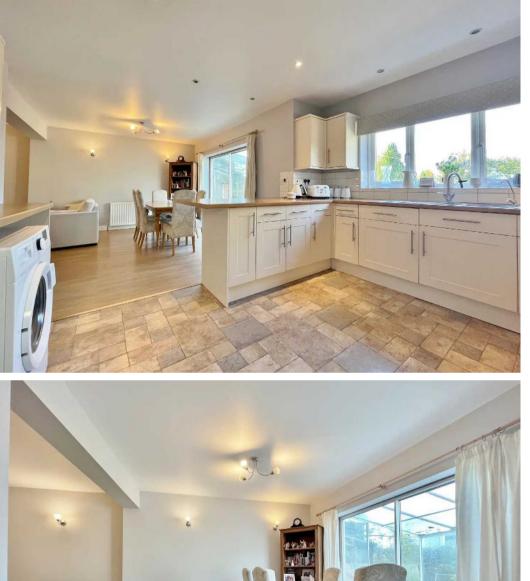

## Drayton, Abingdon

For sale with no onward chain, offering serious potential for extension, this well proportioned bungalow sits in a very large plot in the popular village of Drayton. Council Tax band: D

Tenure: Freehold

- Sitting on a plot just under quarter of an acre (0.17/706sqm), this bungalow offers potential to significantly extend.
- superb open plan kitchen/diner sitting room area overlooking the rear garden.
- Three well proportioned, double bedrooms.
- Village location, within walking distance of local shops, Primary School and two local Pubs.
- No onward chain.