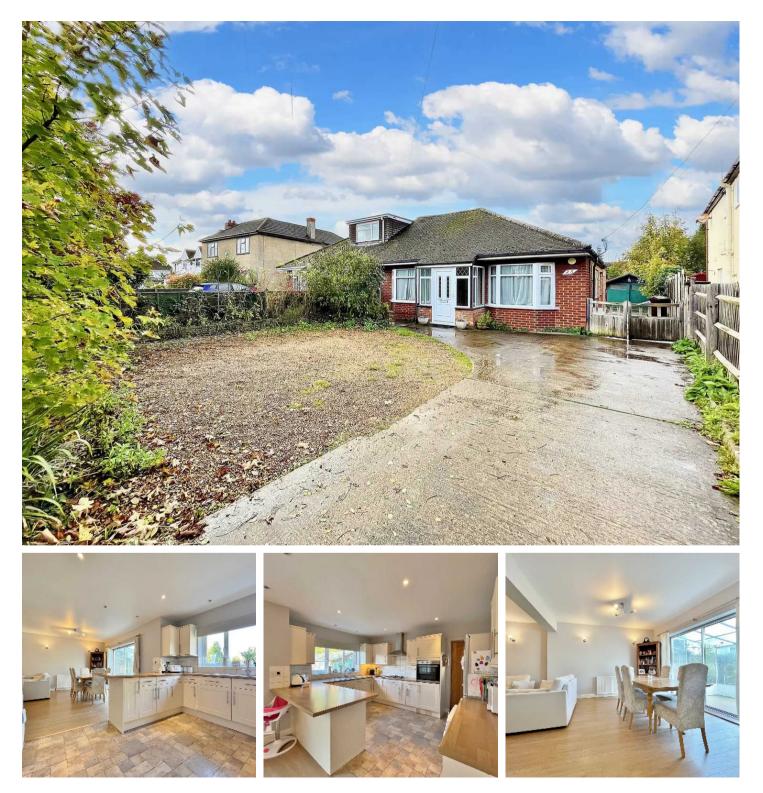

## Drayton, Abingdon

For sale with no onward chain, offering serious potential for extension, this well proportioned bungalow sits in a very large plot in the popular village of Drayton. Council Tax band: D

Tenure: Freehold

- Sitting on a plot just under quarter of an acre (0.17/706sqm), this bungalow offers potential to significantly extend.
- superb open plan kitchen/diner sitting room area overlooking the rear garden.
- Three well proportioned, double bedrooms.
- Village location, within walking distance of local shops, Primary School and two local Pubs.
- No onward chain.