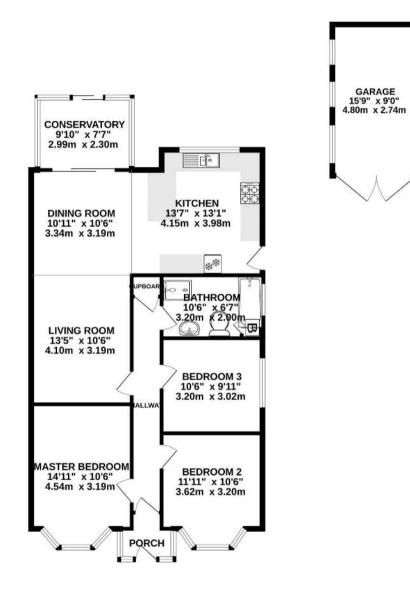

## 25 Abingdon Road, Drayton

Abingdon

Guide Price £475,000

GROUND FLOOR 1176 sq.ft. (109.3 sq.m.) approx.

TOTAL FLOOR AREA : 1176 sq.ft. (109.3 sq.m.) approx.

Whilst every attempt has been made to ensure the accuracy of the floorphan contained here, measurements of doors, windows, norms and any other hems are approximate and no responsibility is taken for any eror, omission or mis-statement. This plan is for illustrative purposes only and should be used as such by any prospective purchaser. The services, systems and appliances shown have not been tested and no guarantee as to their operability or efficiency can be given. Made with Metropix 62023

Tenure: Freehold

- Sitting on a plot just under quarter of an acre (0.17/706sqm), this bungalow offers potential to significantly extend.
- superb open plan kitchen/diner sitting room area overlooking the rear garden.
- Three well proportioned, double bedrooms.
- Village location, within walking distance of local shops, Primary School and two local Pubs.
- No onward chain.