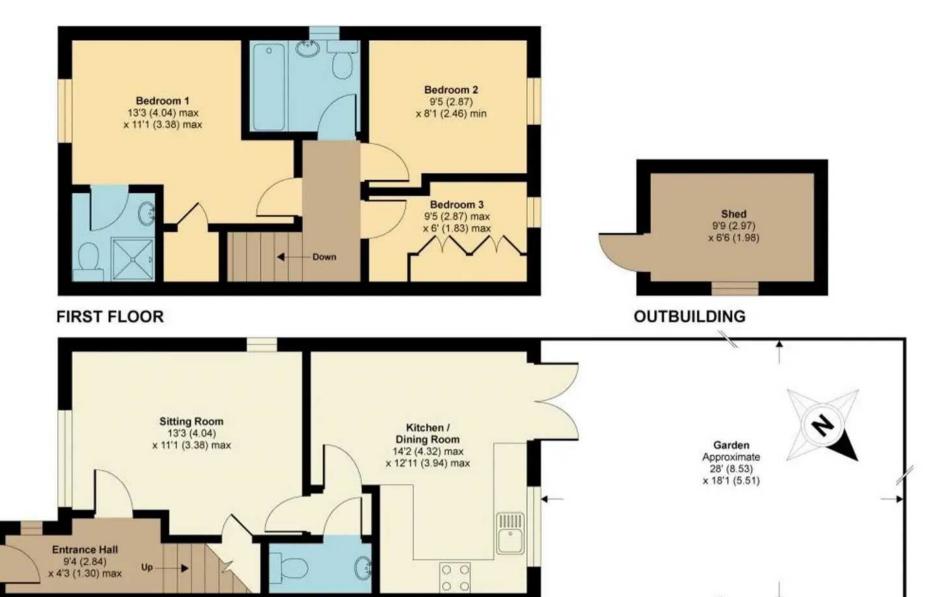

## Barton Court, Drayton, Abingdon, OX14

MAIN HOUSE APPROX. GROSS INTERNAL FLOOR AREA 806 SQ FT 74.9 SQ METRES OUTBUILDING APPROX. GROSS INTERNAL FLOOR AREA 64 SQ FT 5.9 SQ METRES TOTAL APPROX. GROSS INTERNAL FLOOR AREA 870 SQ FT 80.8 SQ METRES