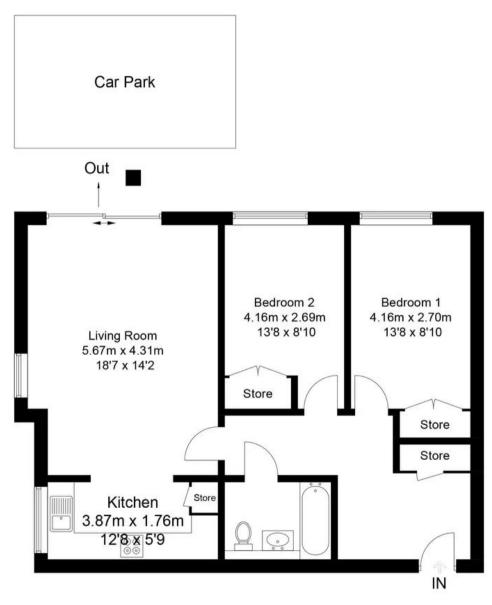

Flat, Saxon Court Northcourt Road, Abingdon

Abingdon

£279,950

Approximate Gross Internal Area = 74.5 sq m / 802 sq ft

For identification only - Not to scale

- Two well proportioned bedrooms with built in storage space.
- A ground floor apartment with sliding doors opening onto a small, private courtyard garden.
- 986 Year leasehold term, maintenance fee £1,263.
- Walking distance to Northcourt Road shops, bus routes to Oxford City, The Spread Eagle and Boundary House pubs.
- Open plan lounge/diner opening into a stylish kitchen.
- Allocated parking, bike storage and well kept shared gardens.