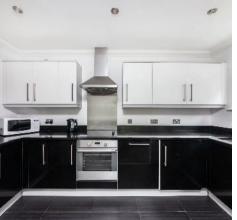

- Two well proportioned bedrooms with built in storage space.
- A ground floor apartment with sliding doors opening onto a small, private courtyard garden.
- 986 Year leasehold term, maintenance fee £1,263.
- Walking distance to Northcourt Road shops, bus routes to Oxford City, The Spread Eagle and Boundary House pubs.
- Open plan lounge/diner opening into a stylish kitchen.
- Allocated parking, bike storage and well kept shared gardens.