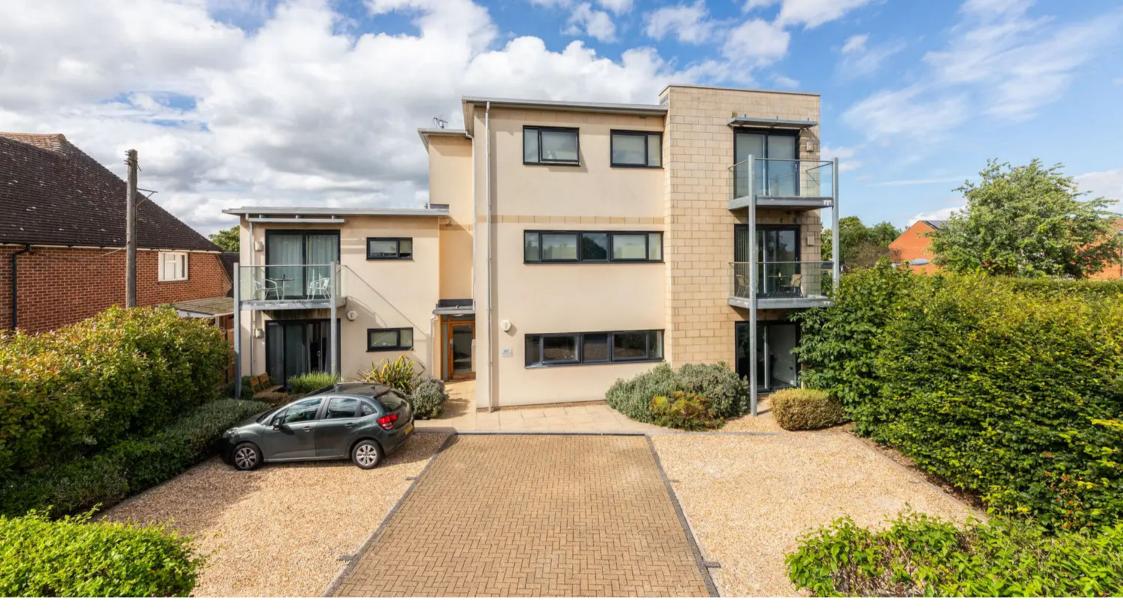

Flat, Saxon Court Northcourt Road, Abingdon

Abingdon

£279,950

Approximate Gross Internal Area = 74.5 sq m / 802 sq ft

For identification only - Not to scale

## Saxon Court Northcourt Road, Abingdon

An impressive ground floor apartment built in 2011, finished to a high standard and available with the certainty of no onward chain.

Council Tax band: C

Tenure: Leasehold