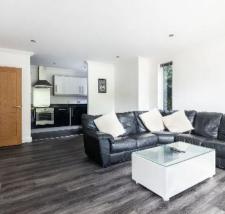

- Two well proportioned bedrooms with built in storage space.
- A ground floor apartment with sliding doors opening onto a small, private courtyard garden.
- 986 Year leasehold term, maintenance fee £1,263.
- Walking distance to Northcourt Road shops, bus routes to Oxford City, The Spread Eagle and Boundary House pubs.
- Open plan lounge/diner opening into a stylish kitchen.
- Allocated parking, bike storage and well kept shared gardens.