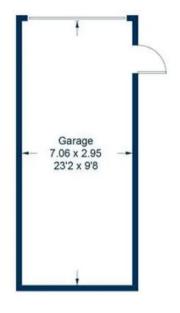

1 Pike Reach, Wantage Wantage

SCAN THE QR CODE FOR DETAILS

Guide Price **£425,000** 

Approximate Gross Internal Area Ground Floor = 62.5 sq m / 673 sq ft First Floor = 48.3 sq m / 520 sq ft Garage = 20.8 sq m / 224 sq ft Total = 131.6 sq m / 1,417 sq ft

> Garden 15.98 x 11.05 52'5 x 36'3

**Ground Floor** 

First Floor