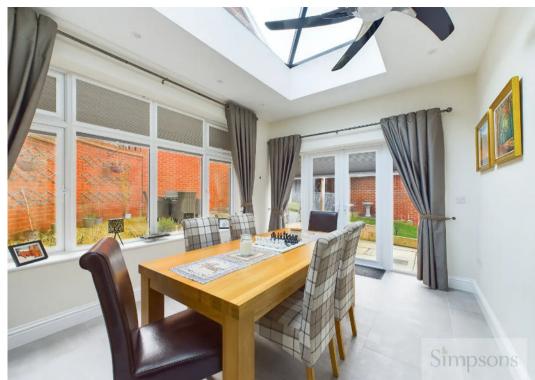

## Wantage, Wantage

This superb, extended family home, has been finished to an exceptional standard and benefits from a unique landscaped rear garden with a timber frame gazebo and direct access to the garage and driveway parking.

Council Tax band: E

Tenure: Freehold

- Three well proportioned bedrooms including a master bedroom with an en-suite shower room.
- South West facing, landscaped rear garden.
- Detached garage and driveway parking.
- 'Orangery' style extension creating a 'large' dining area or family room with further underfloor heating and Minoli tiles.
- Stunning kitchen/diner with underfloor heating, Minoli tiles and quartz worktops.
- £240 per year estate service charge.
- No onward chain.