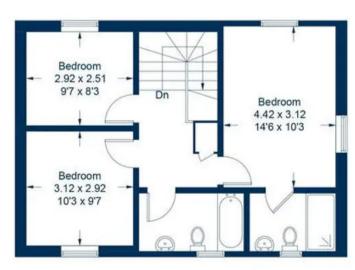

1 Pike Reach, Wantage Wantage

SCAN THE QR CODE FOR DETAILS

Guide Price **£425,000** 

Approximate Gross Internal Area Ground Floor = 62.5 sq m / 673 sq ft First Floor = 48.3 sq m / 520 sq ft Garage = 20.8 sq m / 224 sq ft Total = 131.6 sq m / 1,417 sq ft

> Garden 15.98 x 11.05 52'5 x 36'3

**Ground Floor** 

First Floor