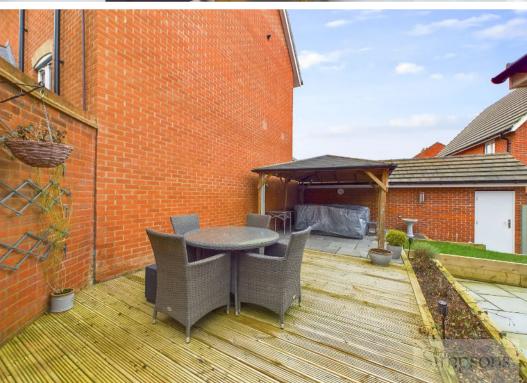

> Garden 15.98 x 11.05 52'5 x 36'3

**Ground Floor** 

First Floor

## Wantage, Wantage

This superb, extended family home, has been finished to an exceptional standard and benefits from a unique landscaped rear garden with a timber frame gazebo and direct access to the garage and driveway parking.