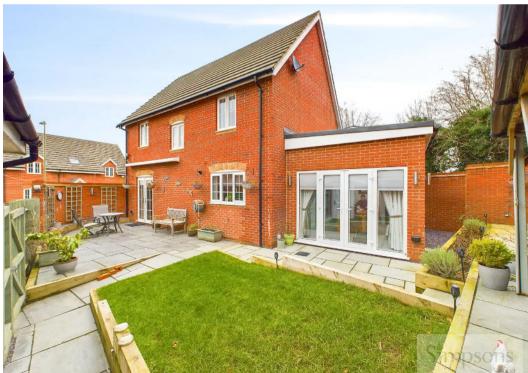

## Wantage, Wantage

This superb, extended family home, has been finished to an exceptional standard and benefits from a unique landscaped rear garden with a timber frame gazebo and direct access to the garage and driveway parking.

Council Tax band: E

Tenure: Freehold

- Three well proportioned bedrooms including a master bedroom with an en-suite shower room.
- South West facing, landscaped rear garden.
- Detached garage and driveway parking.
- 'Orangery' style extension creating a 'large' dining area or family room with further underfloor heating and Minoli tiles.
- Stunning kitchen/diner with underfloor heating, Minoli tiles and quartz worktops.
- £240 per year estate service charge.
- No onward chain.