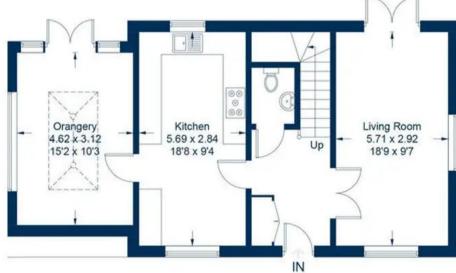

1 Pike Reach, Wantage Wantage

SCAN THE QR CODE FOR DETAILS

Guide Price **£425,000** 

Approximate Gross Internal Area Ground Floor = 62.5 sq m / 673 sq ft First Floor = 48.3 sq m / 520 sq ft Garage = 20.8 sq m / 224 sq ft Total = 131.6 sq m / 1,417 sq ft

> Garden 15.98 x 11.05 52'5 x 36'3

**Ground Floor** 

First Floor