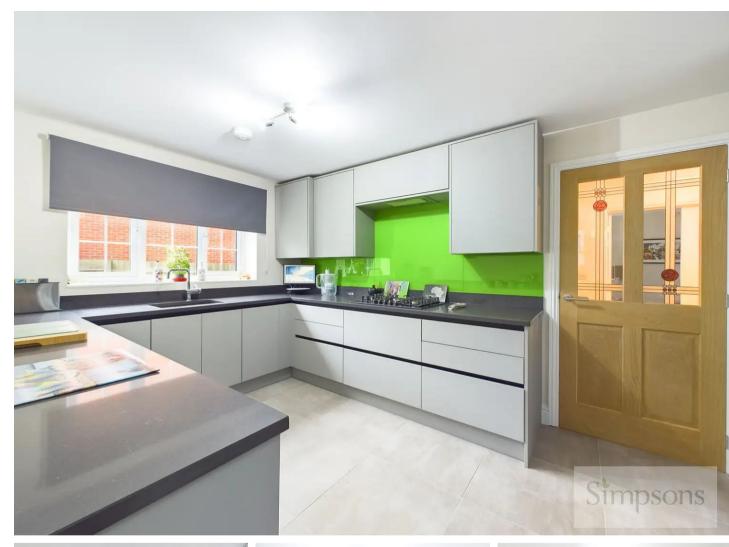

## Wantage, Wantage

This superb, extended family home, has been finished to an exceptional standard and benefits from a unique landscaped rear garden with a timber frame gazebo and direct access to the garage and driveway parking.

Council Tax band: E

Tenure: Freehold

- Three well proportioned bedrooms including a master bedroom with an en-suite shower room.
- South West facing, landscaped rear garden.
- Detached garage and driveway parking.
- 'Orangery' style extension creating a 'large' dining area or family room with further underfloor heating and Minoli tiles.
- Stunning kitchen/diner with underfloor heating, Minoli tiles and quartz worktops.
- £240 per year estate service charge.
- No onward chain.