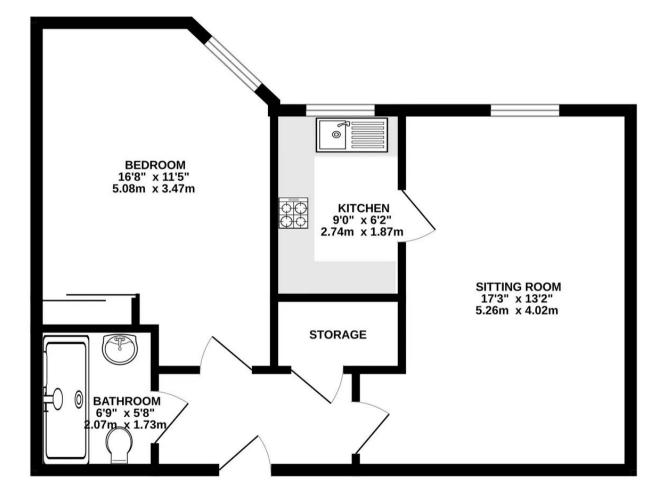

## Flat , Fleur De Lis, Wootton Road

Abingdon

£175,000

GROUND FLOOR 532 sq.ft. (49.4 sq.m.) approx.

TOTAL FLOOR AREA : 532 sq.ft. (49.4 sq.m.) approx.

Whist every atempt has been made to ensure the accuracy of the floopian contained here, measurements of dons, windows, rooms and any other items are approximate and no responsibility is taken for any error, omission or mis-statement. This plan is for illustrative purposes only and should be used as such by any prospective purchaser. The services, systems and appliances shown have not been tested and no guarantee as to their operability or efficiency can be given. Made with Metrops: @2023