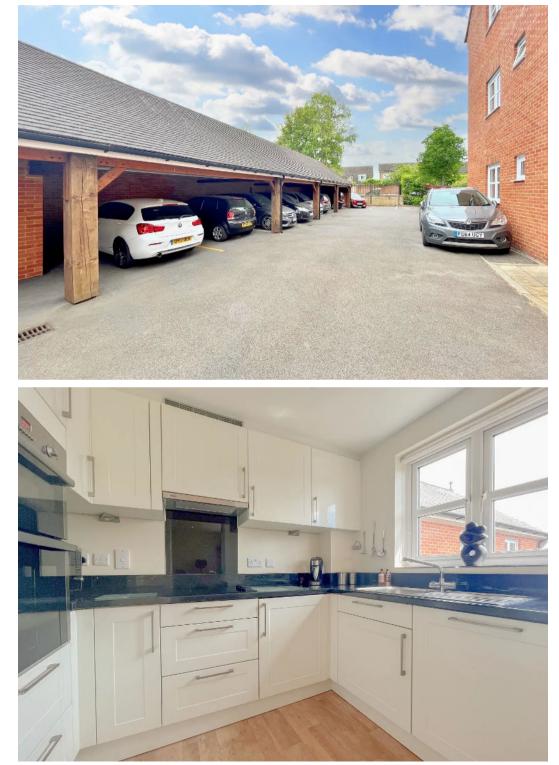

Tenure: Leasehold

- Larger design, top floor apartment within a very short walk of the elevator
- Maintenance fee £4282 per year (117 year leasehold term)
- Resident lounge and gardens.
- Parking available.
- Guest suite available by prior arrangement (fees payable).
- No onward chain.