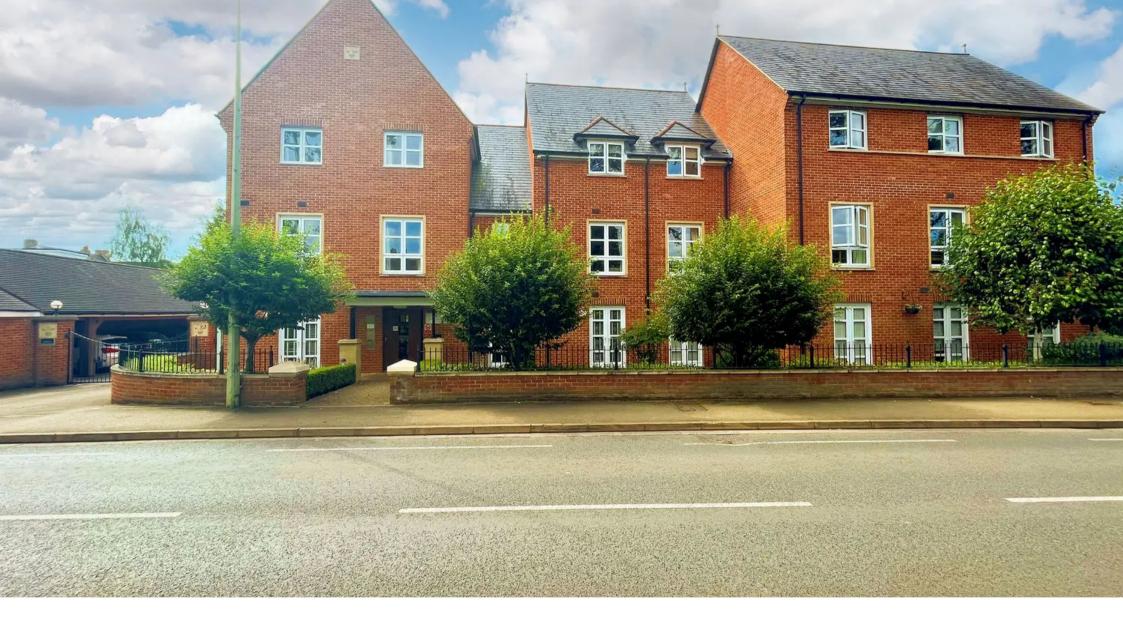

## Flat , Fleur De Lis, Wootton Road

Abingdon

£175,000

GROUND FLOOR 532 sq.ft. (49.4 sq.m.) approx.

TOTAL FLOOR AREA : 532 sq.ft. (49.4 sq.m.) approx.

Whist every atempt has been made to ensure the accuracy of the floopian contained here, measurements of dons, windows, rooms and any other items are approximate and no responsibility is taken for any error, omission or mis-statement. This plan is for illustrative purposes only and should be used as such by any prospective purchaser. The services, systems and appliances shown have not been tested and no guarantee as to their operability or efficiency can be given. Made with Metrops: @2023

## Fleur De Lis, Abingdon

Conveniently located just a short walk from Abingdon town centre is this immaculately presented second floor retirement apartment in the exclusive Fleur De Lis development. Council Tax band: D