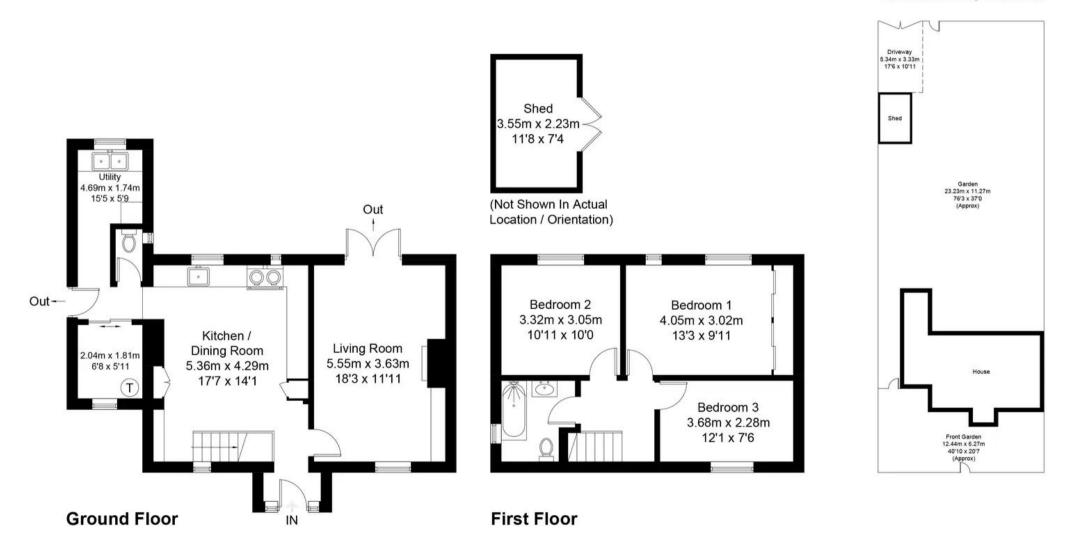

## Hill View, Kingston Lisle, OX12

Approximate Gross Internal Area = 104.0 sq m / 1119 sq ft Shed = 8.0 sq m / 86 sq ft Total = 112.0 sq m / 1205 sq ft Garden / Driveway Area = 321.9 sq m / 3465 sq ft For identification only - Not to scale

Floor plan produced in accordance with RICS Property Measurement Standards. © Mortimer Photography. Produced for Simpsons. Unauthorised reproduction prohibited. (ID1030772)