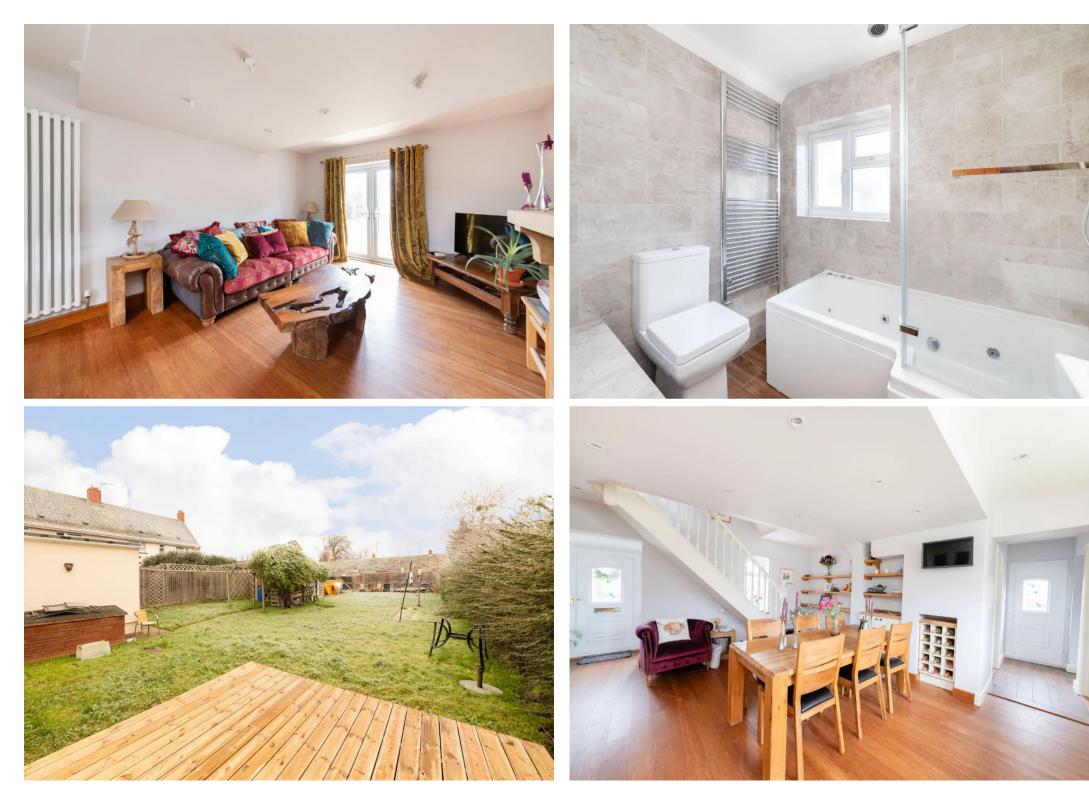

## Kingston Lisle, Wantage

A well-presented three bedroom semi-detached family home with no onward chain. Council Tax band: C

Tenure: Freehold