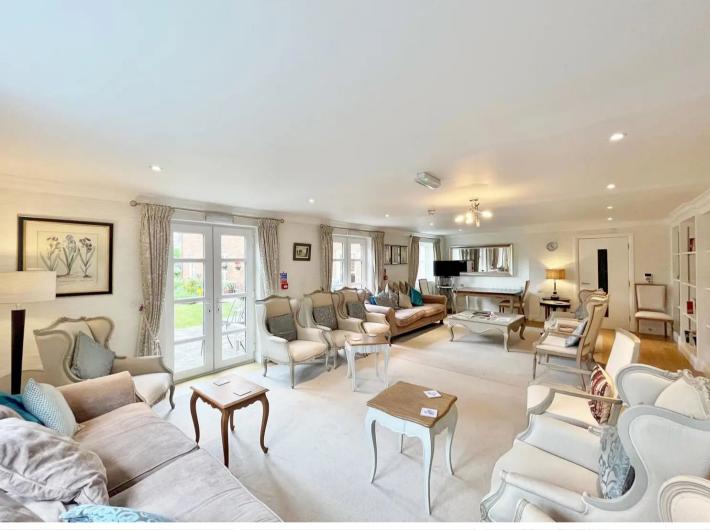

## Fleur De Lis, Abingdon

Conveniently located just a short walk from Abingdon town centre is this immaculately presented second floor retirement apartment in the exclusive Fleur De Lis development.

Council Tax band: D

Tenure: Leasehold

- Larger than average one bedroom apartment with well proportioned bedroom and space for a study/office area.
- The property is conveniently situated a short walk from the elevator that gives speedy access from the ground floor.
- Maintenance fee 4,282. 117 year leasehold term remaining.
- Guest suite for visitors with an on site concierge service.
- Parking available.
- No onward chain.