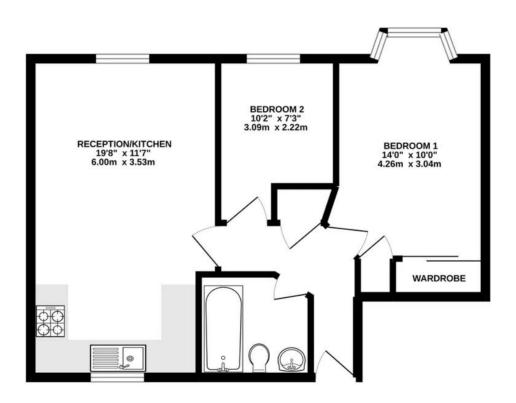

gdon, OX14



## **Property Description**

Purchase with a tenant in situ, yielding 5%+. This first-floor apartment is situated in the popular development of Jackman Close, and is within easy reach of the town centre along with many nearby amenities.

Purpose-built, the property has to offer an open-plan living room / kitchen; a modern bathroom suite; plus two bedrooms, with a fitted built-in wardrobe to the master. The property also benefits from electric night storage heating, allocated and visitor parking, plus well-kept communal grounds.

EPC Rating: C





# **Key Features**

- ✓ Investors Only
- ✓ Ground rent £200 per year, Service Charge £1435 per year
- ✓ No Onward Chain
- ✓ Two Bedrooms
- ✓ Allocated Parking
- ✓ First Floor Apartment







# All

521 sq.ft. (48.4 sq.m.) approx.



### **Simpsons Estate Agents**

01235520079

abingdon@simpsonsproperty.com