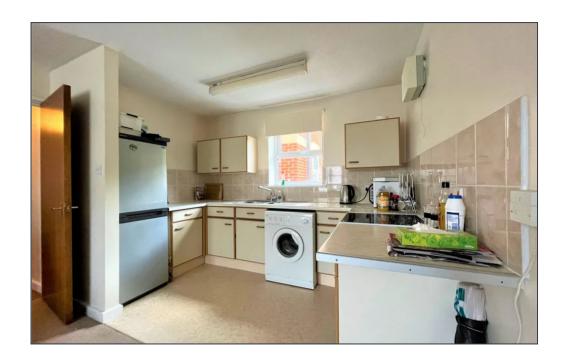

Purpose-built, the property has to offer an open-plan living room / kitchen; a modern bathroom suite; plus two bedrooms, with a fitted built-in wardrobe to the master. The property also benefits from electric night storage heating, allocated and visitor parking, plus well-kept communal grounds.