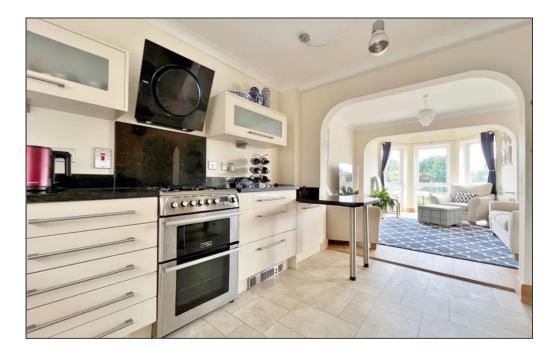

# **Property Description**

Located within Abingdon's exclusive Marina Development with unspoilt views of the basin, this superb waterside home has been finished to the highest of standards throughout.

Set over three floors, this four bedroom home overlooking Abingdon Marina, is offered for sale in excellent condition having been refurbished throughout. Situated to the ground floor is a cloakroom/ WC, under stair cupboard with light and power, a modern kitchen, and a lounge/diner with a further large cupboard (light and power). To the first floor can be found the master bedroom with dressing room and en-suite shower room, a further bedroom, and the primary bathroom. On the second floor are two further bedrooms. In addition to a modern kitchen with Bosch appliances, the sanitary ware in the bathrooms and en-suite have also been upgraded, creating a ready to move into, well proportioned modern family home. A small garden accessed from the primary reception room, looking toward the mooring gives sufficient space for table and chairs, ideal for summer time entertaining whilst taking in the panoramic views across the Marina.