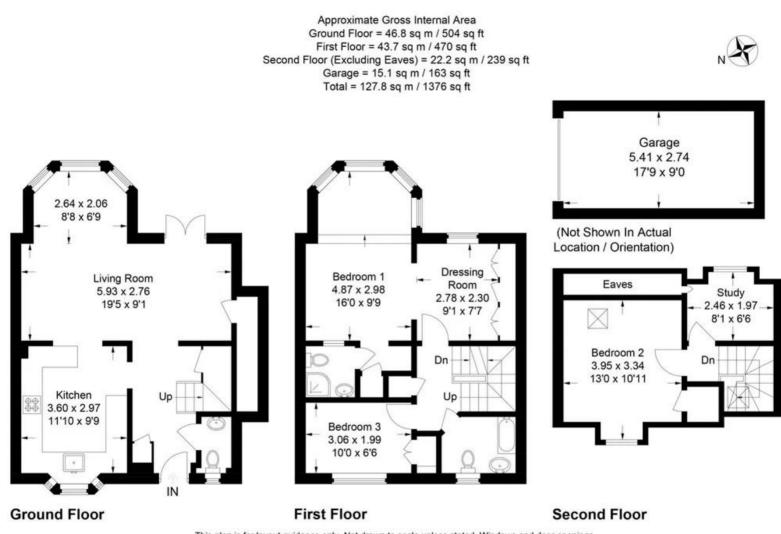

# **Property Description**

Located within Abingdon's exclusive Marina Development with unspoilt views of the basin, this superb waterside home has been finished to the highest of standards throughout.

Set over three floors, this four bedroom home overlooking Abingdon Marina, is offered for sale in excellent condition having been refurbished throughout. Situated to the ground floor is a cloakroom/ WC, under stair cupboard with light and power, a modern kitchen, and a lounge/diner with a further large cupboard (light and power). To the first floor can be found the master bedroom with dressing room and en-suite shower room, a further bedroom, and the primary bathroom. On the second floor are two further bedrooms. In addition to a modern kitchen with Bosch appliances, the sanitary ware in the bathrooms and en-suite have also been upgraded, creating a ready to move into, well proportioned modern family home. A small garden accessed from the primary reception room, looking toward the mooring gives sufficient space for table and chairs, ideal for summer time entertaining whilst taking in the panoramic views across the Marina.

### abingdon@simpsonsproperty.com

This plan is for layout guidance only. Not drawn to scale unless stated. Windows and door openings are approximate. Whilst every care is taken in the preparation of this plan, please check all dimensions, shapes and compass bearings before making any decisions reliant upon them. © CJ Property Marketing Ltd Produced for Simpsons