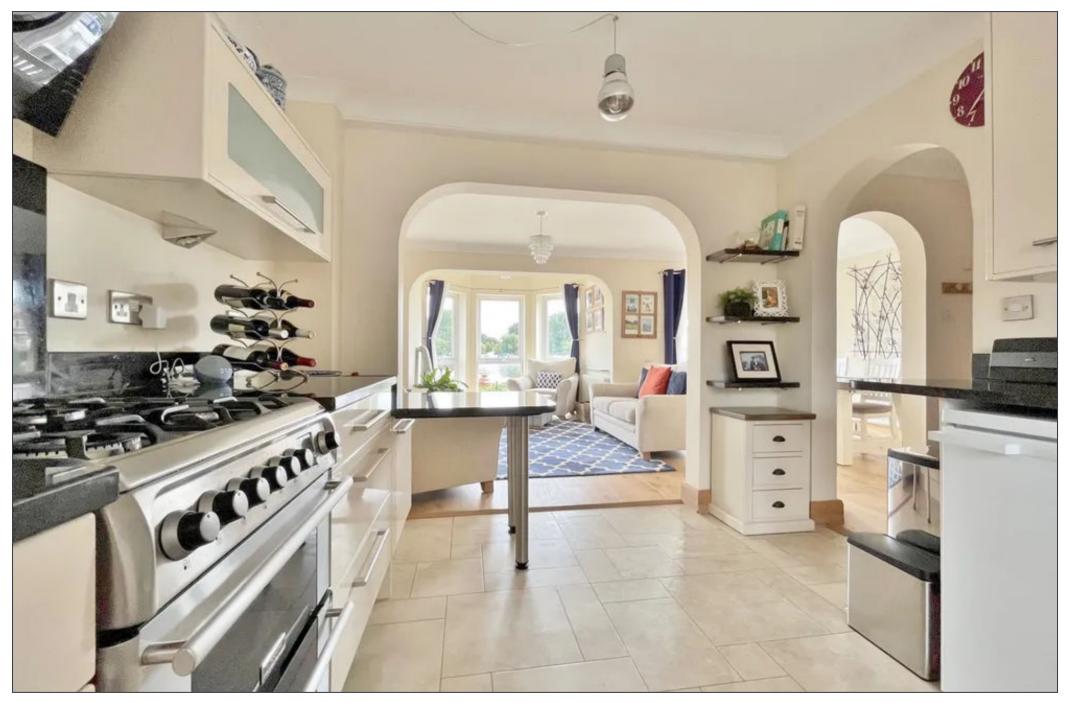

# **Property Description**

Located within Abingdon's exclusive Marina Development with unspoilt views of the basin, this superb waterside home has been finished to the highest of standards throughout.

Set over three floors, this four bedroom home overlooking Abingdon Marina, is offered for sale in excellent condition having been refurbished throughout. Situated to the ground floor is a cloakroom/ WC, under stair cupboard with light and power, a modern kitchen, and a lounge/diner with a further large cupboard (light and power). To the first floor can be found the master bedroom with dressing room and en-suite shower room, a further bedroom, and the primary bathroom. On the second floor are two further bedrooms. In addition to a modern kitchen with Bosch appliances, the sanitary ware in the bathrooms and en-suite have also been upgraded, creating a ready to move into, well proportioned modern family home. A small garden accessed from the primary reception room, looking toward the mooring gives sufficient space for table and chairs, ideal for summer time entertaining whilst taking in the panoramic views across the Marina.