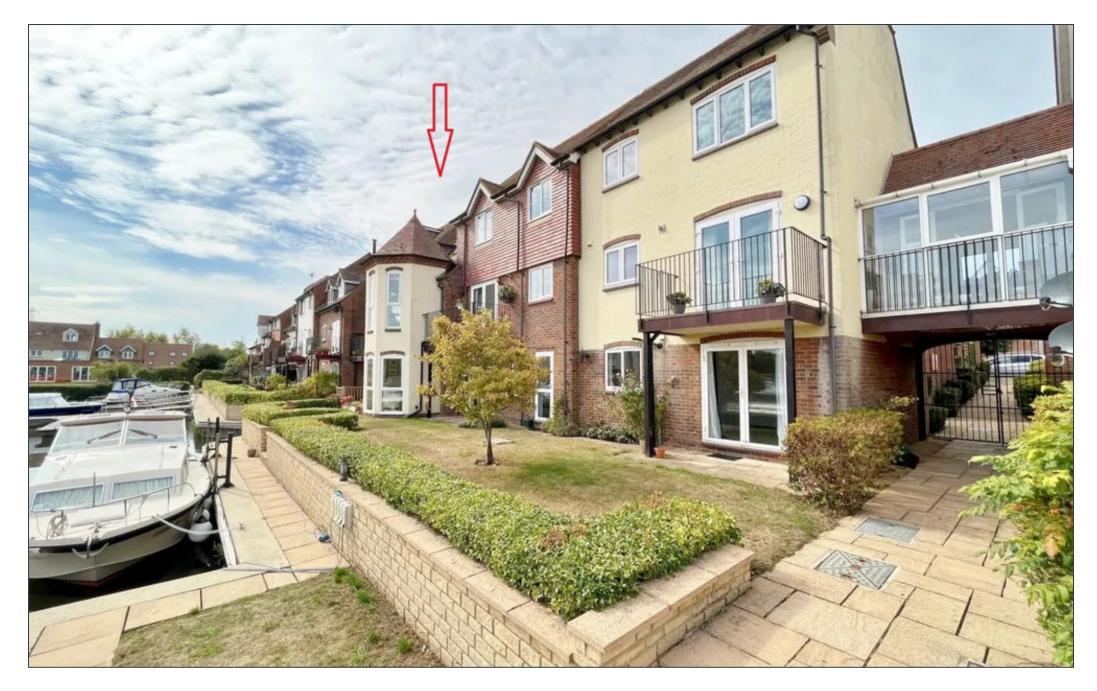

# **Property Description**

Located within Abingdon's exclusive Marina Development with unspoilt views of the basin, this superb waterside home has been finished to the highest of standards throughout.

Set over three floors, this four bedroom home overlooking Abingdon Marina, is offered for sale in excellent condition having been refurbished throughout. Situated to the ground floor is a cloakroom/ WC, under stair cupboard with light and power, a modern kitchen, and a lounge/diner with a further large cupboard (light and power). To the first floor can be found the master bedroom with dressing room and en-suite shower room, a further bedroom, and the primary bathroom. On the second floor are two further bedrooms. In addition to a modern kitchen with Bosch appliances, the sanitary ware in the bathrooms and en-suite have also been upgraded, creating a ready to move into, well proportioned modern family home. A small garden accessed from the primary reception room, looking toward the mooring gives sufficient space for table and chairs, ideal for summer time entertaining whilst taking in the panoramic views across the Marina.