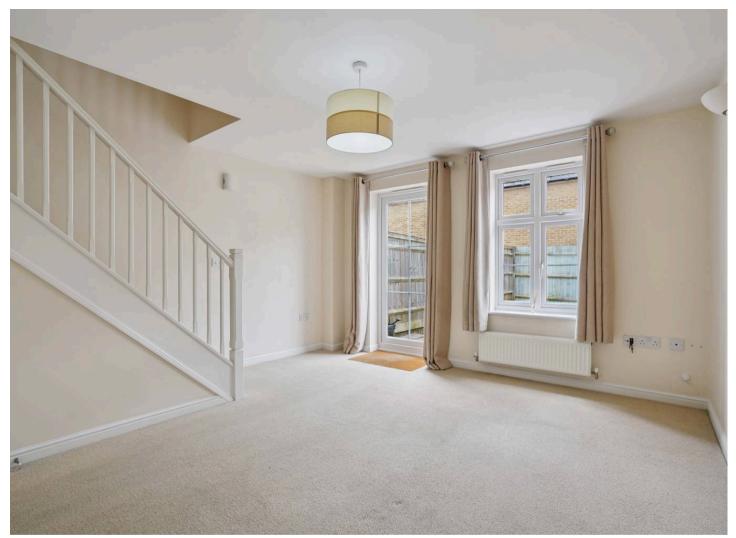

EPC Environmental Impact Rating: C

- Brought to market with no onward chain.
- South-westerly facing garden.
- Garage & parking.
- Master bedroom with ensuite.
- Sitting room with door leading out to garden.
- Bathroom with bath and shower over.
- Ground floor W/C.
- Kitchen with fitted appliances including fridge, freezer and washer/dryer.