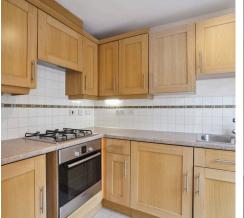

EPC Environmental Impact Rating: C

- Brought to market with no onward chain.
- South-westerly facing garden.
- Garage & parking.
- Master bedroom with ensuite.
- Sitting room with door leading out to garden.
- Bathroom with bath and shower over.
- Ground floor W/C.
- Kitchen with fitted appliances including fridge, freezer and washer/dryer.