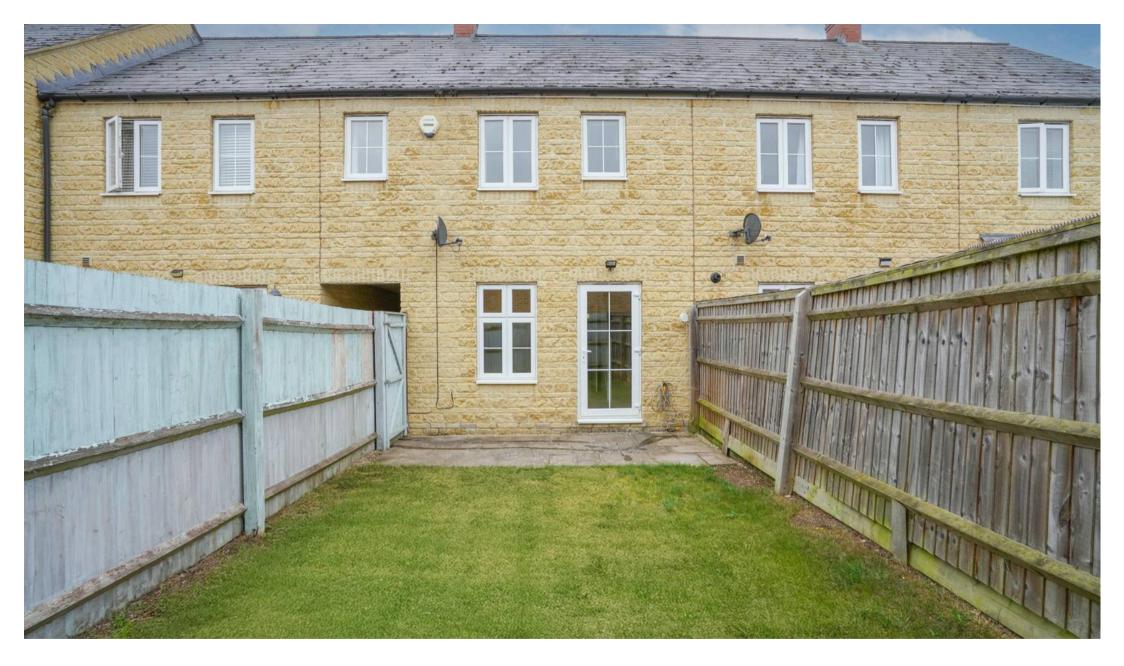

## 26 Bathing Place Lane

Uniquely designed two double bedroom terraced home with off road parking, garage and south-westerly facing garden.

Council Tax band: C

Tenure: Freehold

EPC Energy Efficiency Rating: C

EPC Environmental Impact Rating: C

- Brought to market with no onward chain.
- South-westerly facing garden.
- Garage & parking.
- Master bedroom with ensuite.
- Sitting room with door leading out to garden.
- Bathroom with bath and shower over.
- Ground floor W/C.
- Kitchen with fitted appliances including fridge, freezer and washer/dryer.