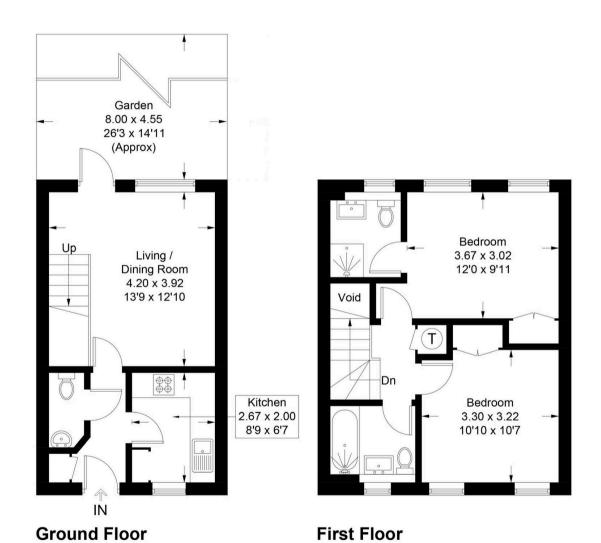

## **Bathing Place Lane - Witney**

Approximate Gross Internal Area 66.8 sq m / 719 sq ft

Illustration for identification purposes only, measurements are approximate, not to scale. Fourlabs.co @ (ID1225904)