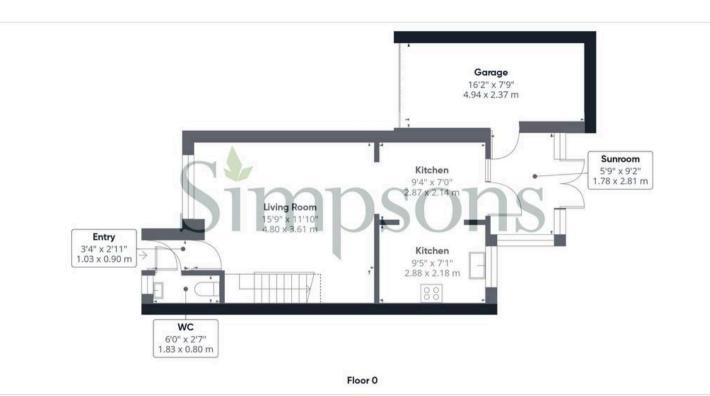

## Approximate total area<sup>(1)</sup>

900 ft<sup>2</sup>

83.5 m<sup>2</sup>

## Reduced headroom

14 ft<sup>2</sup>

1.3 m<sup>2</sup>

(1) Excluding balconies and terraces

Reduced headroom

----- Below 5 ft/1.5 m

Calculations reference the RICS IPMS 3C standard, Measurements are approximate and not to scale. This floor plan is intended for illustration only.