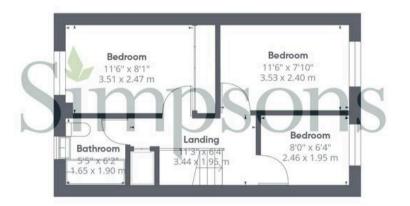

## Approximate total area<sup>(1)</sup>

900 ft<sup>2</sup>

83.5 m<sup>2</sup>

## Reduced headroom

14 ft<sup>2</sup>

1.3 m<sup>2</sup>

(1) Excluding balconies and terraces

Reduced headroom

----- Below 5 ft/1.5 m

Calculations reference the RICS IPMS 3C standard, Measurements are approximate and not to scale. This floor plan is intended for illustration only.