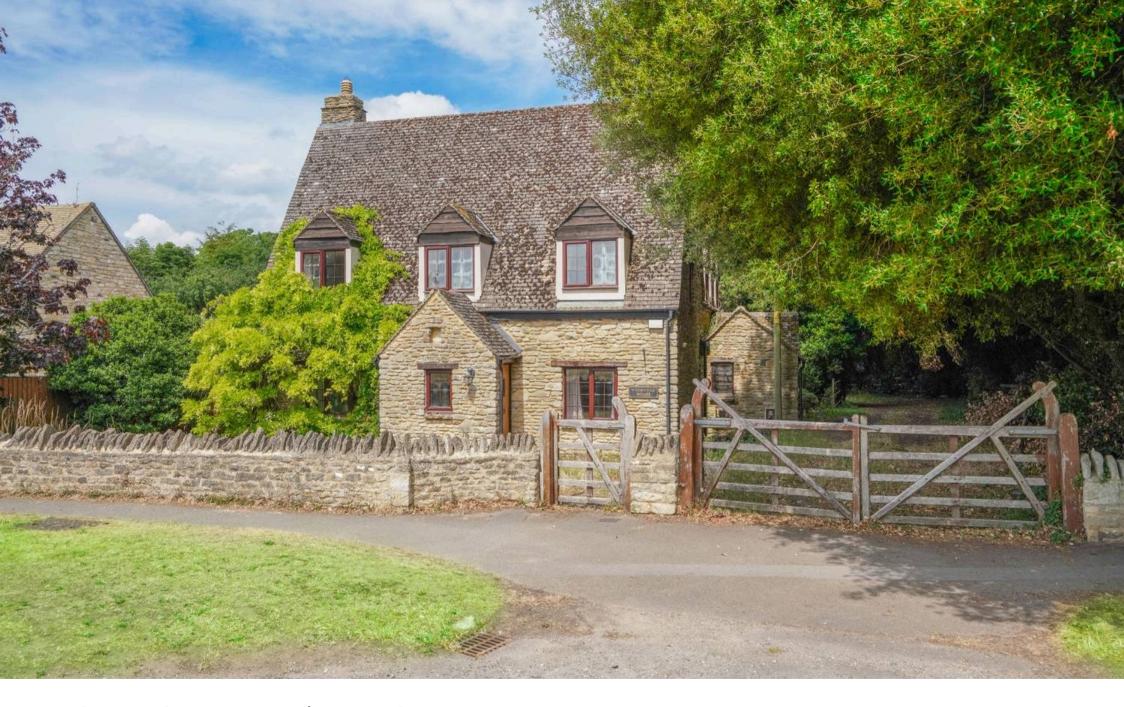

Wychwood House Main Road, Stanton Harcourt

## Wychwood House, Main Road

Brought to market with no onward chain is this unique opportunity to purchase a six-bedroom detached home spanning 3000sqft on a 0.44 acre plot.

Council Tax band: TBD

Tenure: Freehold

EPC Energy Efficiency Rating: E

EPC Environmental Impact Rating:

- Brought to market with the certainty of no onward chain.
- Off-street parking for multiple vehicles.
- Offering over 3000sqft of living space across three floors.
- Potential for reconfiguration and refurbishment.
- Popular location within walking distance of the highly regarded public house 'The Harcourt Arms' and within easy reach by car or bus of nearby towns such as Witney and Abingdon.
- Period features including exposed beams and open fireplaces.