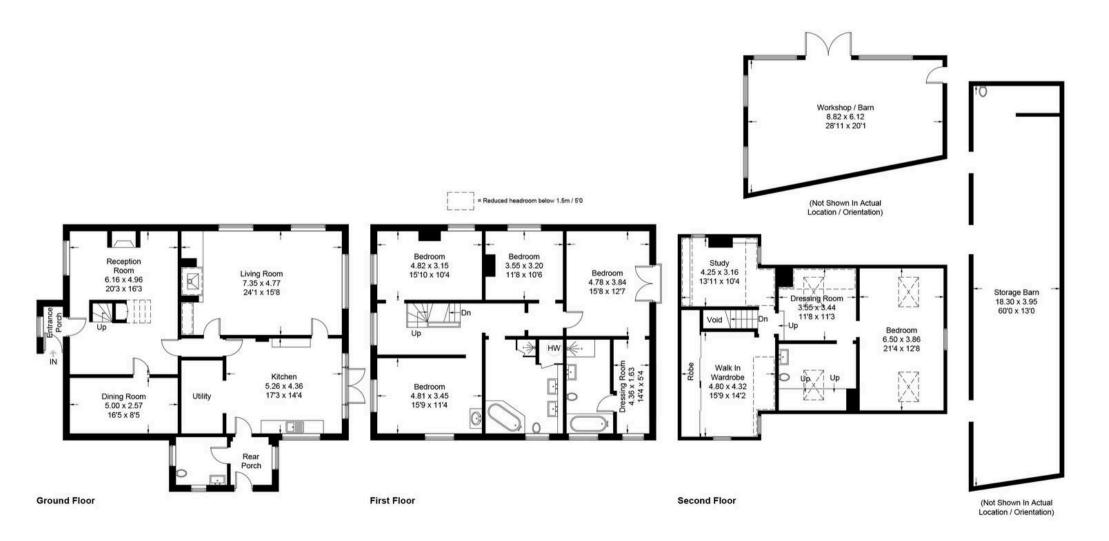

## **Wychwood House - Stanton Harcourt**

Approximate Gross Internal Area = 330.5 sq m / 3557 sq ft
(Including Void)

Outbuildings = 117.6 sq m / 1266 sq ft
Total = 448.1 sq m / 4823 sq ft