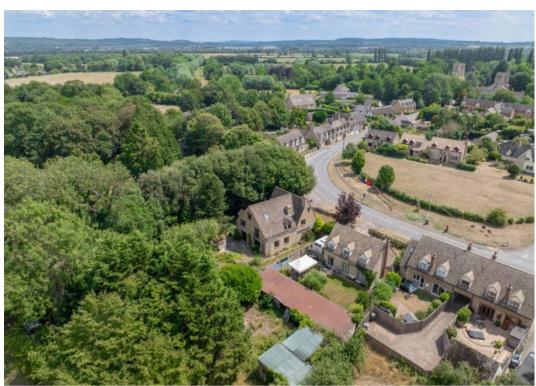

## Wychwood House, Main Road

Brought to market with no onward chain is this unique opportunity to purchase a six-bedroom detached home spanning 3000sqft on a 0.44 acre plot.

Council Tax band: TBD

Tenure: Freehold

EPC Energy Efficiency Rating: E

EPC Environmental Impact Rating:

- Brought to market with the certainty of no onward chain.
- Off-street parking for multiple vehicles.
- Offering over 3000sqft of living space across three floors.
- Potential for reconfiguration and refurbishment.
- Popular location within walking distance of the highly regarded public house 'The Harcourt Arms' and within easy reach by car or bus of nearby towns such as Witney and Abingdon.
- Period features including exposed beams and open fireplaces.