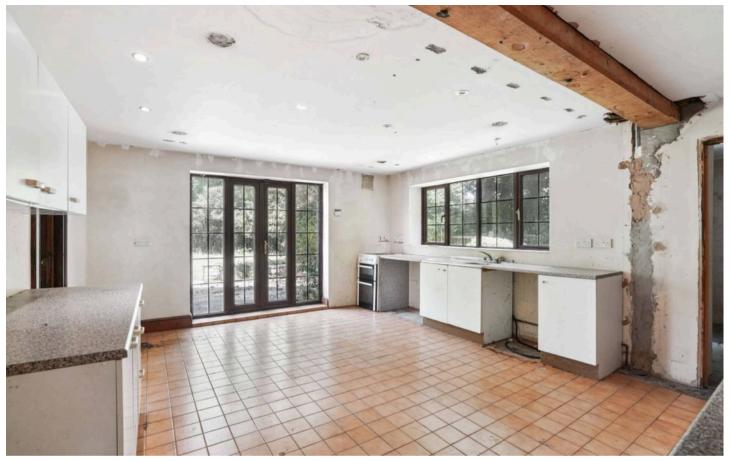

## Wychwood House, Main Road

Brought to market with no onward chain is this unique opportunity to purchase a six-bedroom detached home spanning 3000sqft on a 0.44 acre plot.

Council Tax band: TBD

Tenure: Freehold

EPC Energy Efficiency Rating: E

EPC Environmental Impact Rating:

- Brought to market with the certainty of no onward chain.
- Off-street parking for multiple vehicles.
- Offering over 3000sqft of living space across three floors.
- Potential for reconfiguration and refurbishment.
- Popular location within walking distance of the highly regarded public house 'The Harcourt Arms' and within easy reach by car or bus of nearby towns such as Witney and Abingdon.
- Period features including exposed beams and open fireplaces.