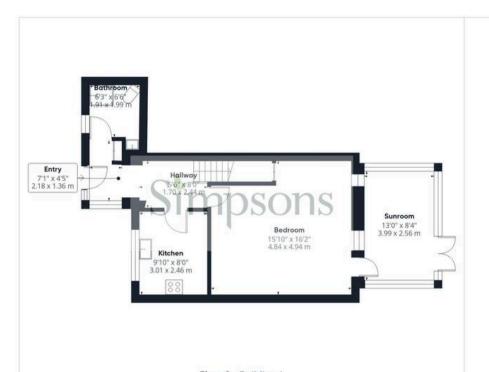

Simpsons

Approximate total area<sup>(1)</sup>

1062 ft<sup>2</sup> 98.5 m<sup>2</sup>

Floor 0 Building 1

Floor 1 Building 1

(1) Excluding balconies and terraces

Calculations reference the RICS IPMS 3C standard. Measurements are approximate and not to scale. This floor plan is intended for illustration only.