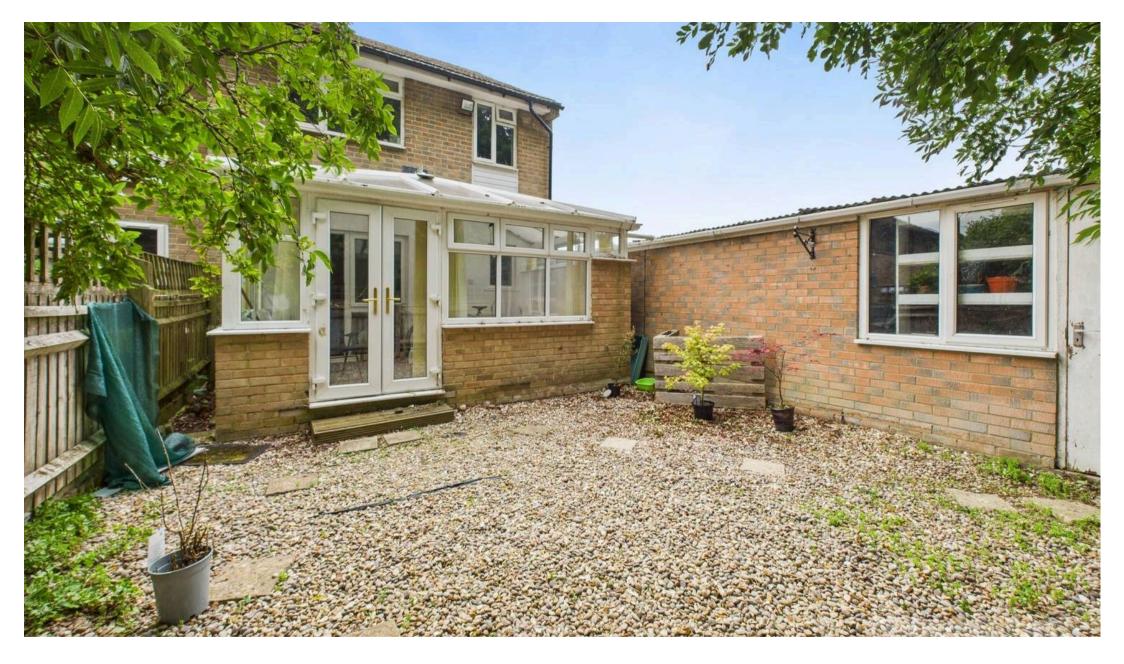

## 29 The Blowings

Brought to the market with no onward chain is this three-bedroom semi-detached home situated in the popular village of Freeland positioned in a peaceful cul-de-sac location.

Council Tax band: C

Tenure: Freehold

EPC Energy Efficiency Rating: C

EPC Environmental Impact Rating: D

- Brought to the market with the certainty of no onward chain.
- Garage and off street parking
- Low maintenance and private garden.
- Situated in a quiet cul-de-sac in the popular village of Freeland.
- Two double bedrooms and one single bedroom.
- Family bathroom with shower over bath and additional shower room to the ground floor.