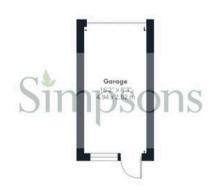

gs, Freeland







## 29 The Blowings

Brought to the market with no onward chain is this three-bedroom semi-detached home situated in the popular village of Freeland positioned in a peaceful cul-de-sac location.

Council Tax band: C

Tenure: Freehold

EPC Energy Efficiency Rating: C

EPC Environmental Impact Rating: D

- Brought to the market with the certainty of no onward chain.
- Garage and off street parking
- Low maintenance and private garden.
- Situated in a quiet cul-de-sac in the popular village of Freeland.
- Two double bedrooms and one single bedroom.
- Family bathroom with shower over bath and additional shower room to the ground floor.











Simpsons



Approximate total area<sup>(1)</sup>

1062 ft<sup>2</sup> 98.5 m<sup>2</sup>

Floor 0 Building 1

Floor 1 Building 1



(1) Excluding balconies and terraces

Calculations reference the RICS IPMS 3C standard. Measurements are approximate and not to scale. This floor plan is intended for illustration only.

GIRAFFE360

Floor 0 Building 2



## Simpsons Witney Branch

4 Langdale Court Witney, Oxfordshire - OX28 6AD

01993 835030 • witney@simpsonsproperty.com • www.simpsonsproperty.com/