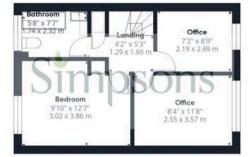

Simpsons

Approximate total area<sup>(1)</sup>

1062 ft<sup>2</sup> 98.5 m<sup>2</sup>

Floor 0 Building 1

Floor 1 Building 1

(1) Excluding balconies and terraces

Calculations reference the RICS IPMS 3C standard. Measurements are approximate and not to scale. This floor plan is intended for illustration only.