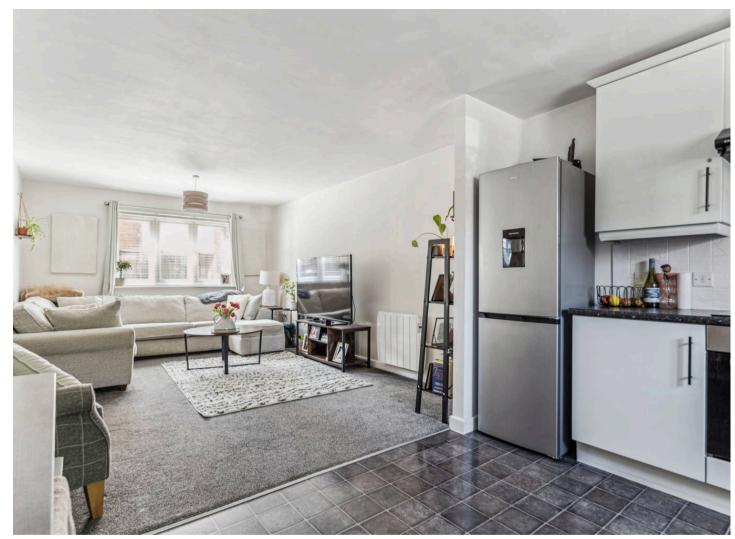

Tenure: Leasehold

EPC Energy Efficiency Rating: C

EPC Environmental Impact Rating: D

- Brought to market with no onward chain.
- A neatly presented two-bedroom ground floor apartment situated in a central location within walking distance of all local amenities.
- Allocated parking space and bicycle storage.
- Open plan kitchen/dining/living room with double aspect windows.
- Modern bathroom with bath and shower.
- Over 100 years remaining on the lease.