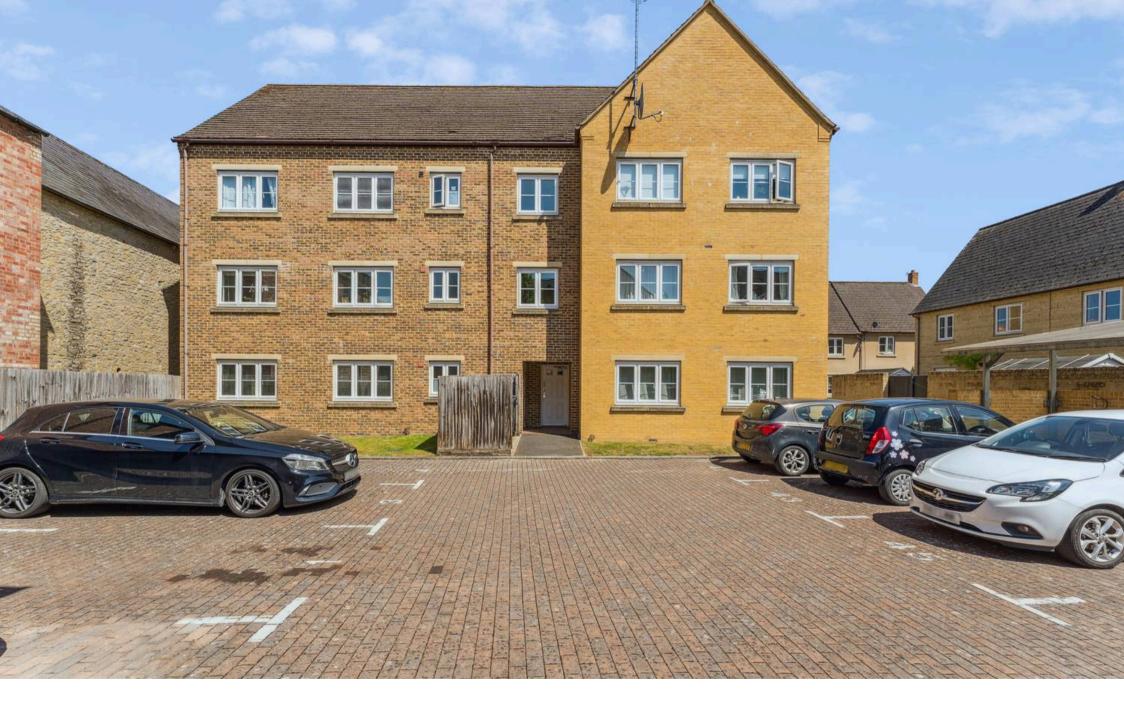

## 41 Priory Mill Lane

Brought to market with no onward chain is this charming two-bedroom ground floor flat situated in a central position within walking distance of all local amenities.

Council Tax band: C

Tenure: Leasehold

EPC Energy Efficiency Rating: C

EPC Environmental Impact Rating: D

- Brought to market with no onward chain.
- A neatly presented two-bedroom ground floor apartment situated in a central location within walking distance of all local amenities.
- Allocated parking space and bicycle storage.
- Open plan kitchen/dining/living room with double aspect windows.
- Modern bathroom with bath and shower.
- Over 100 years remaining on the lease.