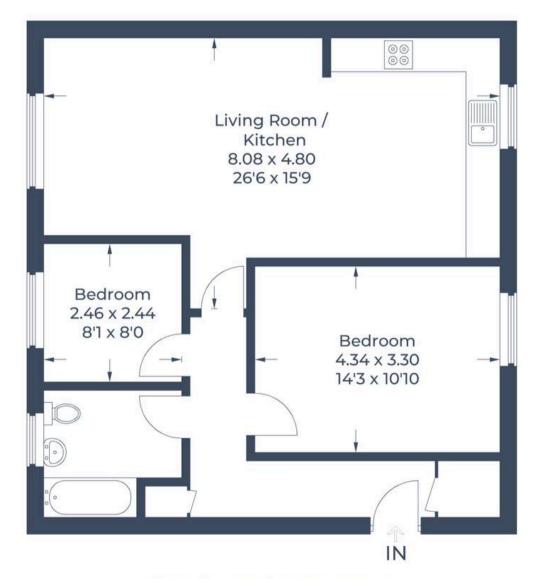

Tenure: Leasehold

EPC Energy Efficiency Rating: C

EPC Environmental Impact Rating: D

- Brought to market with no onward chain.
- A neatly presented two-bedroom ground floor apartment situated in a central location within walking distance of all local amenities.
- Allocated parking space and bicycle storage.
- Open plan kitchen/dining/living room with double aspect windows.
- Modern bathroom with bath and shower.
- Over 100 years remaining on the lease.

Approximate Gross Internal Area = 69 sq m / 743 sq ft

Illustration for identification purposes only, measurements are approximate, not to scale. © CJ Property Marketing