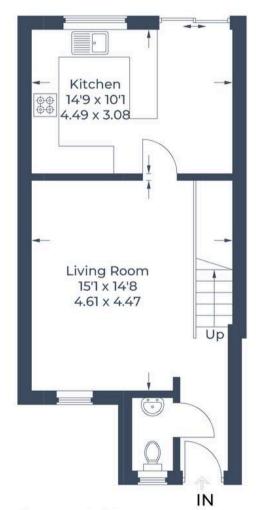

Approximate Gross Internal Area Ground Floor = 38.6 sq m / 415 sq ft First Floor = 34.8 sq m / 374 sq ft Garage = 12.6 sq m / 136 sq ft Total = 86 sq m / 925 sq ft

(Not Shown In Actual Location / Orientation)

**Ground Floor** 