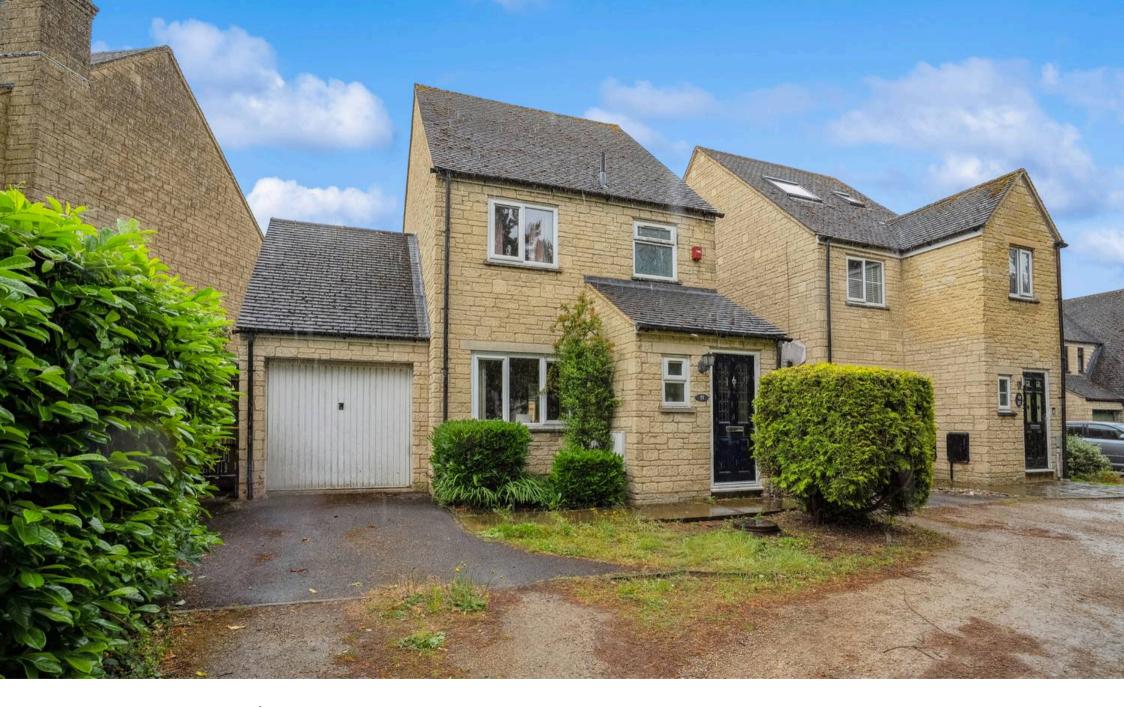

## 11 Stow Avenue

A neatly presented no onward chain three bedroom link detached home situated in a peaceful position set back from the road on the popular Deer Park development.

Council Tax band: D

Tenure: Freehold

EPC Energy Efficiency Rating: C

EPC Environmental Impact Rating: C

- Offered to the market with the certainty of no onward chain.
- Three bedroom link-detached house situated in the popular Deer Park development.
- Within walking distance of all local amenities including shops, schools and the park.
- Garage and off-street parking.
- New boiler fitted 2024 with warranty in place.
- Nicely located set back off the road.