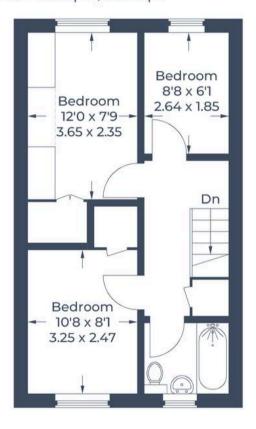

Approximate Gross Internal Area Ground Floor = 38.6 sq m / 415 sq ft First Floor = 34.8 sq m / 374 sq ft Garage = 12.6 sq m / 136 sq ft Total = 86 sq m / 925 sq ft

(Not Shown In Actual Location / Orientation)

## **First Floor**

Illustration for identification purposes only, measurements are approximate, not to scale.
© CJ Property Marketing Produced for Simpsons