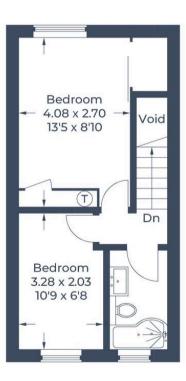

Approximate Gross Internal Area Ground Floor = 27.5 sq m / 296 sq ft First Floor = 27.2 sq m / 293 sq ft Total = 54.7 sq m / 589 sq ft

Ground Floor

**First Floor** 

Illustration for identification purposes only, measurements are approximate, not to scale.