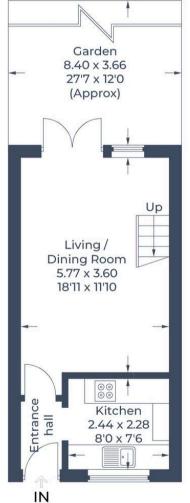

Approximate Gross Internal Area Ground Floor = 27.5 sq m / 296 sq ft First Floor = 27.2 sq m / 293 sq ft Total = 54.7 sq m / 589 sq ft

Ground Floor

**First Floor** 

Illustration for identification purposes only, measurements are approximate, not to scale.