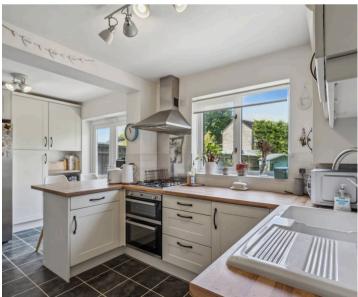

- A beautifully presented four-bedroom link detached house situated on the popular road of Burwell Meadow within walking distance of all local amenities.
- Garage and off-street parking space.
- Sitting room with double doors leading into the dining room and feature fireplace.
- Open plan kitchen/diner with french doors leading to the garden.
- Master bedroom with stylish ensuite.
- Contemporary bathroom with bath and shower.