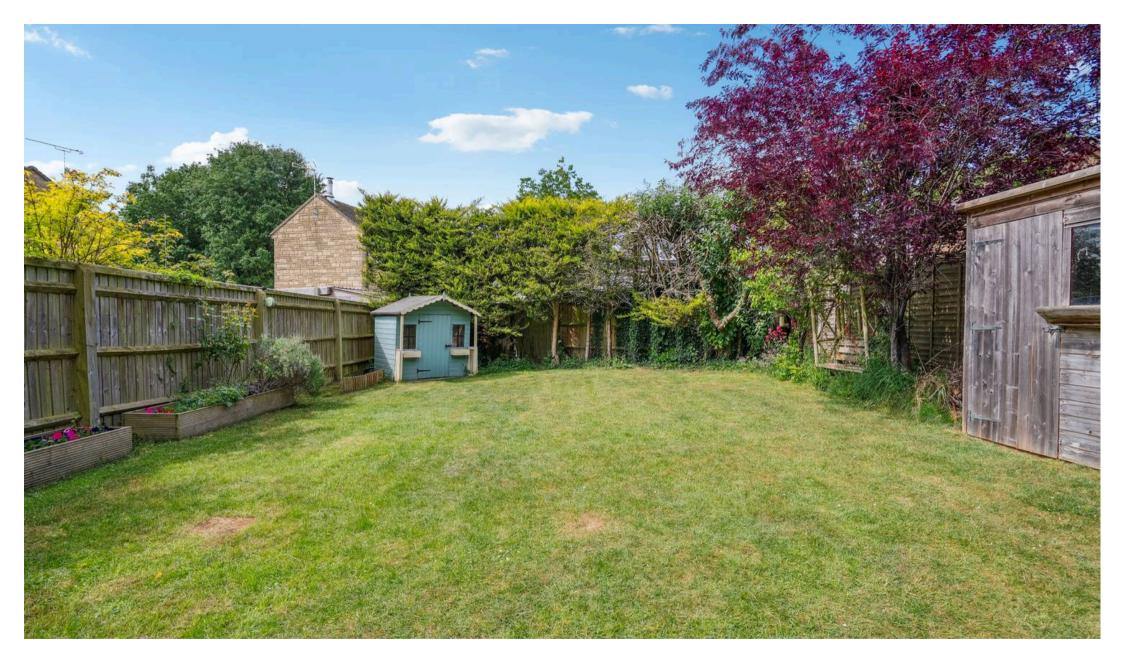

- A beautifully presented four-bedroom link detached house situated on the popular road of Burwell Meadow within walking distance of all local amenities.
- Garage and off-street parking space.
- Sitting room with double doors leading into the dining room and feature fireplace.
- Open plan kitchen/diner with french doors leading to the garden.
- Master bedroom with stylish ensuite.
- Contemporary bathroom with bath and shower.