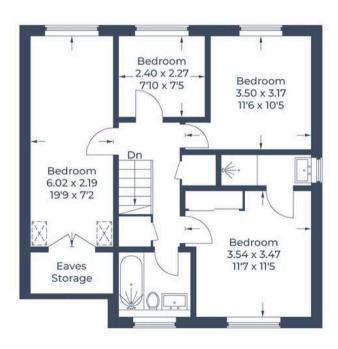

## Approximate Gross Internal Area Ground Floor = 63.2 sq m / 680 sq ft First Floor = 59.2 sq m / 637 sq ft Total = 122.4 sq m / 1,317 sq ft

**First Floor** 

Illustration for identification purposes only, measurements are approximate, not to scale.