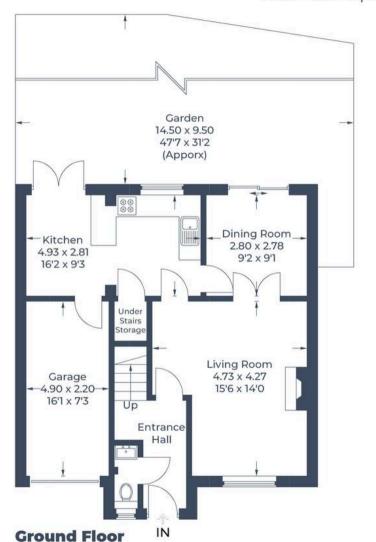

## Approximate Gross Internal Area Ground Floor = 63.2 sq m / 680 sq ft First Floor = 59.2 sq m / 637 sq ft Total = 122.4 sq m / 1,317 sq ft

**First Floor** 

Illustration for identification purposes only, measurements are approximate, not to scale.