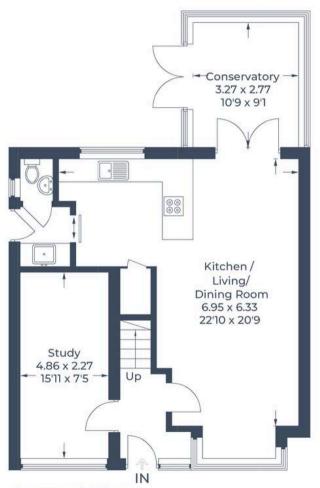

Approximate Gross Internal Area Ground Floor = 66.3 sq m / 714 sq ft First Floor = 51.8 sq m / 557 sq ft Second Floor = 32.2 sq m / 347 sq ft Total = 150.3 sq m / 1,618 sq ft

**Ground Floor** 

**First Floor** 