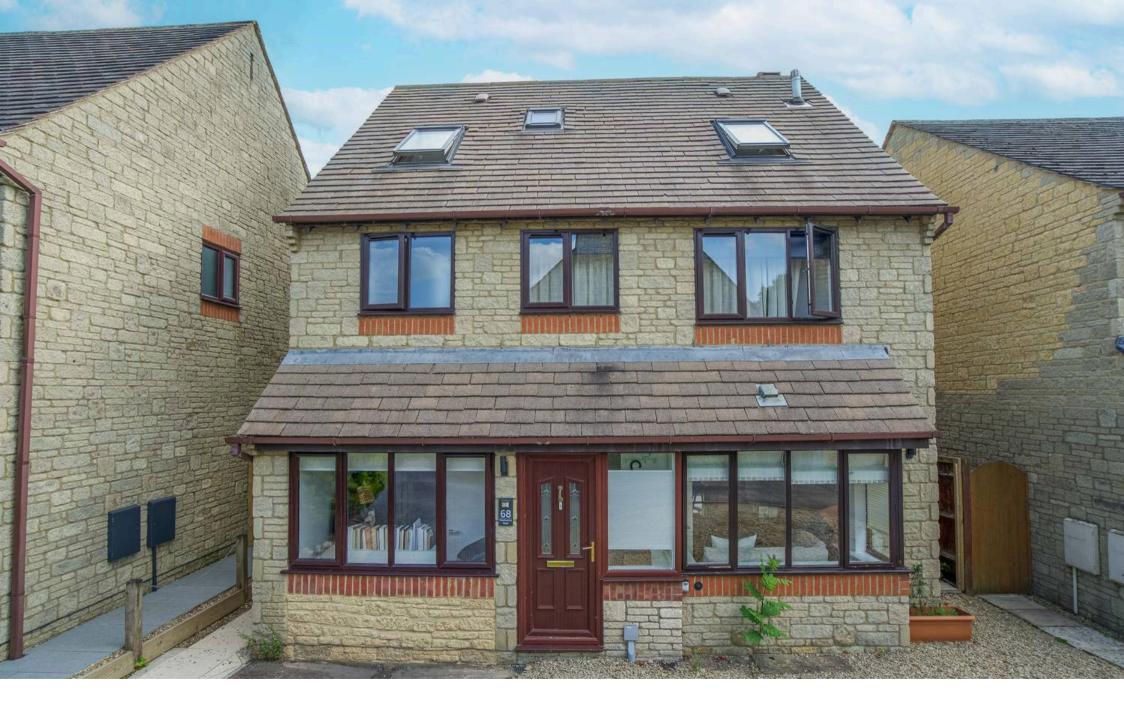

68 Sherbourne Road, Witney

## 68 Sherbourne Road

A beautifully presented four-bedroom detached home located on the popular Deer Park development within walking distance of all local amenities.

Council Tax band: E

Tenure: Freehold

EPC Energy Efficiency Rating: D

EPC Environmental Impact Rating: E

- A beautifully presented four-bedroom detached home located on the popular Deer Park development.
- Much improved by the current owners, this home provides a purchaser with versatile accommodation across three floors.
- Open plan kitchen/dining/living room with integrated appliances and underfloor heating.
- Conservatory with doors leading out to the south facing garden.
- Impressive master bedroom spanning the entire length of the house with modern ensuite and built in wardrobes.
- Off-street parking.