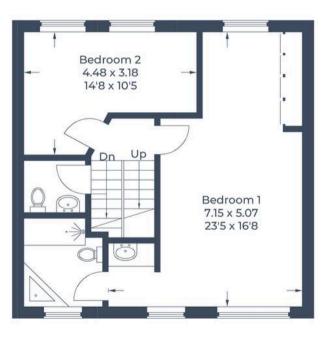

Approximate Gross Internal Area Ground Floor = 66.3 sq m / 714 sq ft First Floor = 51.8 sq m / 557 sq ft Second Floor = 32.2 sq m / 347 sq ft Total = 150.3 sq m / 1,618 sq ft

**Ground Floor** 

**First Floor** 