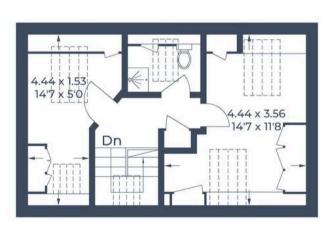

Tax band: E

Tenure: Freehold

EPC Energy Efficiency Rating: D

EPC Environmental Impact Rating: E

- A beautifully presented four-bedroom detached home located on the popular Deer Park development.
- Much improved by the current owners, this home provides a purchaser with versatile accommodation across three floors.
- Open plan kitchen/dining/living room with integrated appliances and underfloor heating.
- Conservatory with doors leading out to the south facing garden.
- Impressive master bedroom spanning the entire length of the house with modern ensuite and built in wardrobes.
- Off-street parking.









Approximate Gross Internal Area Ground Floor = 66.3 sq m / 714 sq ft First Floor = 51.8 sq m / 557 sq ft Second Floor = 32.2 sq m / 347 sq ft Total = 150.3 sq m / 1,618 sq ft









**Ground Floor** 

**First Floor** 

**Second Floor** 



## Simpsons Witney Branch

4 Langdale Court Witney, Oxfordshire - OX28 6AD

01993 835030 • witney@simpsonsproperty.com • www.simpsonsproperty.com/