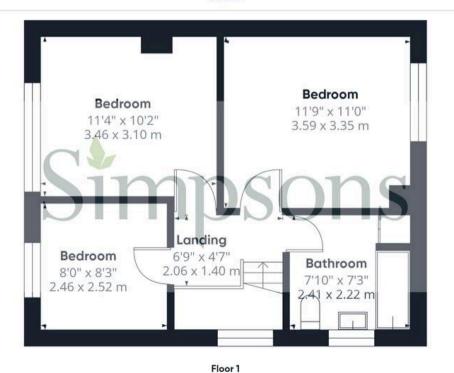

## Approximate total area<sup>(1)</sup>

844 ft<sup>2</sup> 78.5 m<sup>2</sup>

Floor 0

(1) Excluding balconies and terraces

While every attempt has been made to ensure accuracy, all measurements are approximate, not to scale. This floor plan is for illustrative purposes only.

Calculations are based on RICS IPMS 3C standard.

GIRAFFE360