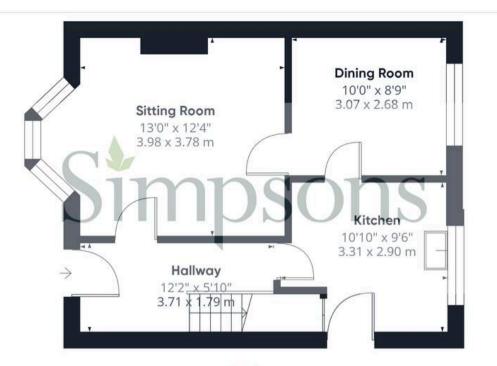

## Approximate total area<sup>(1)</sup>

844 ft<sup>2</sup> 78.5 m<sup>2</sup>

Floor 0

(1) Excluding balconies and terraces

While every attempt has been made to ensure accuracy, all measurements are approximate, not to scale. This floor plan is for illustrative purposes only.

Calculations are based on RICS IPMS 3C standard.

GIRAFFE360