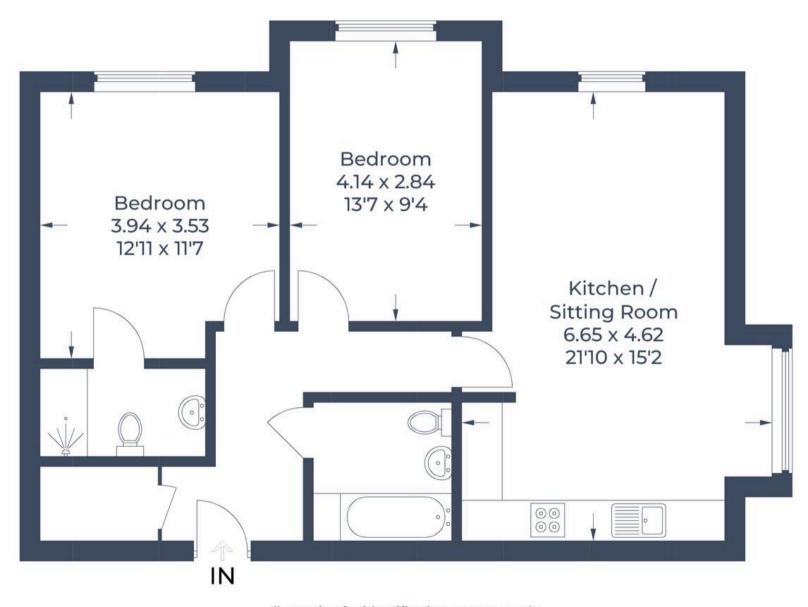

## Approximate Gross Internal Area = 71.1 sq m / 765 sq ft

Illustration for identification purposes only, measurements are approximate, not to scale.

© CJ Property Marketing Produced for Simpsons