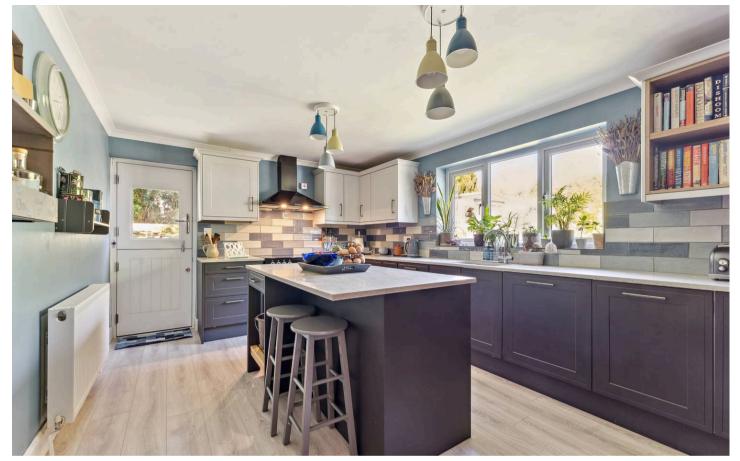

Tenure: Freehold

EPC Energy Efficiency Rating: D

EPC Environmental Impact Rating: E

- Situated in the popular village of Curbridge is this beautifully presented three/four bedroom detached chalet bungalow.
- Double garage and off-street parking for three cars.
- Kitchen with island and high quality integrated appliances.
- Open plan sitting/dining room with log burner and french doors leading to garden.
- Wonderfully mature garden with an abundance of trees and shrubs.
- Master bedroom with ensuite.
- Ground floor bedroom and shower room.
- Air source heat pump.