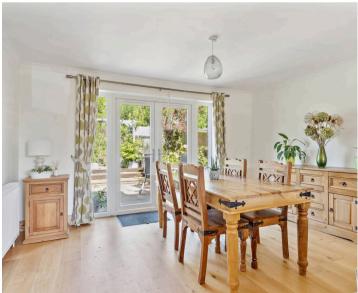

Tenure: Freehold

EPC Energy Efficiency Rating: D

EPC Environmental Impact Rating: E

- Situated in the popular village of Curbridge is this beautifully presented three/four bedroom detached chalet bungalow.
- Double garage and off-street parking for three cars.
- Kitchen with island and high quality integrated appliances.
- Open plan sitting/dining room with log burner and french doors leading to garden.
- Wonderfully mature garden with an abundance of trees and shrubs.
- Master bedroom with ensuite.
- Ground floor bedroom and shower room.
- Air source heat pump.