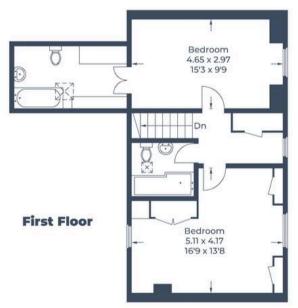

Approximate Gross Internal Area Ground Floor = 111.3 sq m / 1,198 sq ft (Including Garage) First Floor = 55.2 sq m / 594 sq ft Loft = 19.4 sq m / 209 sq ft Total = 185.9 sq m / 2,001 sq ft

Illustration for identification purposes only, measurements are approximate, not to scale.