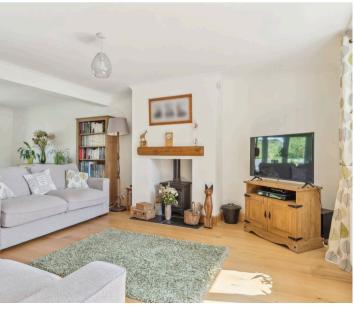

Tenure: Freehold

EPC Energy Efficiency Rating: D

EPC Environmental Impact Rating: E

- Situated in the popular village of Curbridge is this beautifully presented three/four bedroom detached chalet bungalow.
- Double garage and off-street parking for three cars.
- Kitchen with island and high quality integrated appliances.
- Open plan sitting/dining room with log burner and french doors leading to garden.
- Wonderfully mature garden with an abundance of trees and shrubs.
- Master bedroom with ensuite.
- Ground floor bedroom and shower room.
- Air source heat pump.