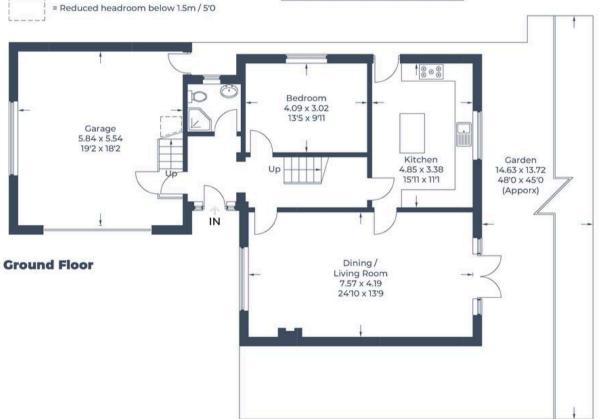

Approximate Gross Internal Area Ground Floor = 111.3 sq m / 1,198 sq ft (Including Garage) First Floor = 55.2 sq m / 594 sq ft Loft = 19.4 sq m / 209 sq ft Total = 185.9 sq m / 2,001 sq ft

Illustration for identification purposes only, measurements are approximate, not to scale.