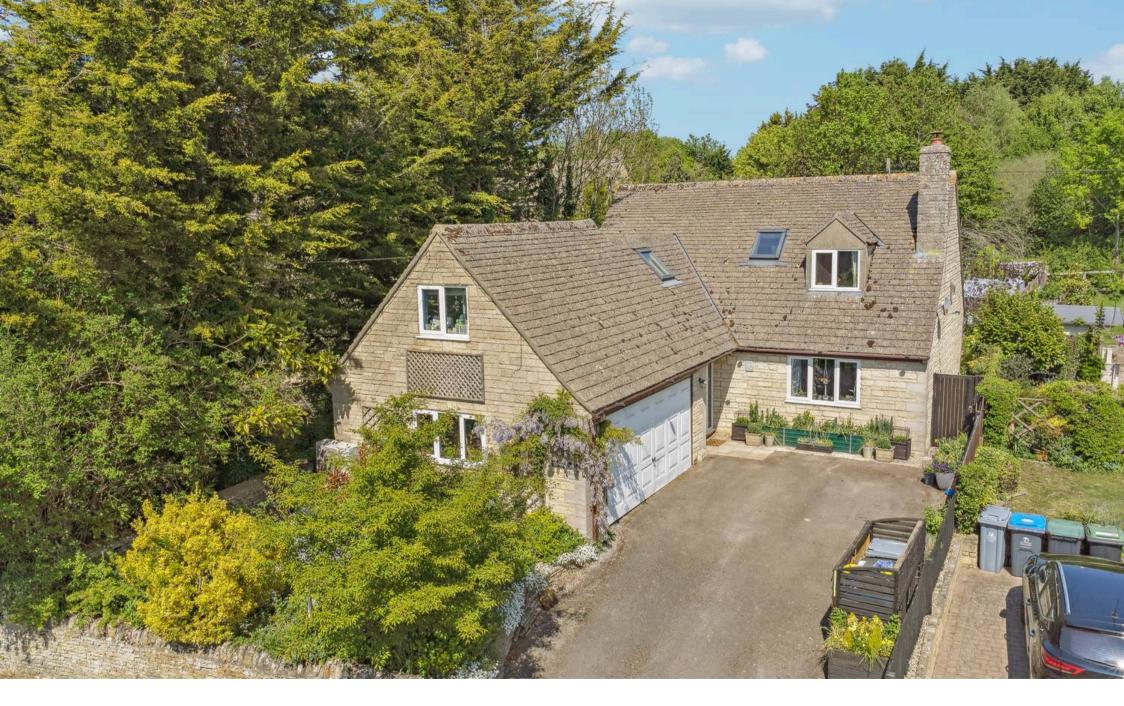

## **Paddock View**

Situated in the popular village of Curbridge is this beautifully-presented three/four bedroom detached chalet bungalow offering a purchaser versatile accommodation.

Council Tax band: E

Tenure: Freehold

EPC Energy Efficiency Rating: D

EPC Environmental Impact Rating: E

- Situated in the popular village of Curbridge is this beautifully presented three/four bedroom detached chalet bungalow.
- Double garage and off-street parking for three cars.
- Kitchen with island and high quality integrated appliances.
- Open plan sitting/dining room with log burner and french doors leading to garden.
- Wonderfully mature garden with an abundance of trees and shrubs.
- Master bedroom with ensuite.
- Ground floor bedroom and shower room.
- Air source heat pump.