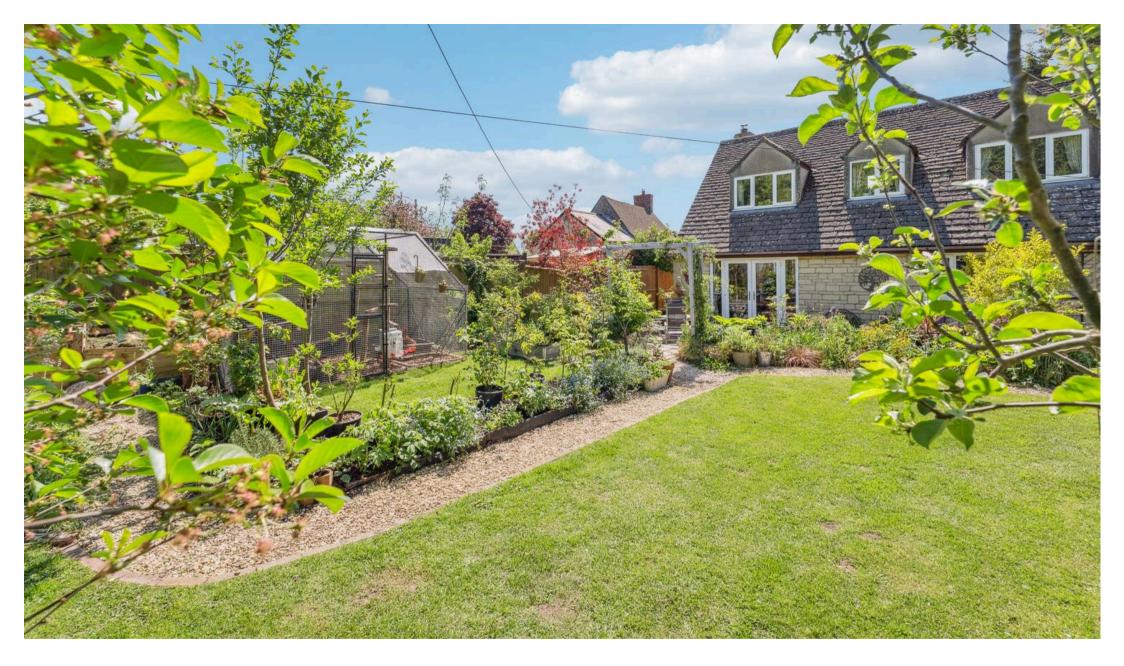

Tenure: Freehold

EPC Energy Efficiency Rating: D

EPC Environmental Impact Rating: E

- Situated in the popular village of Curbridge is this beautifully presented three/four bedroom detached chalet bungalow.
- Double garage and off-street parking for three cars.
- Kitchen with island and high quality integrated appliances.
- Open plan sitting/dining room with log burner and french doors leading to garden.
- Wonderfully mature garden with an abundance of trees and shrubs.
- Master bedroom with ensuite.
- Ground floor bedroom and shower room.
- Air source heat pump.