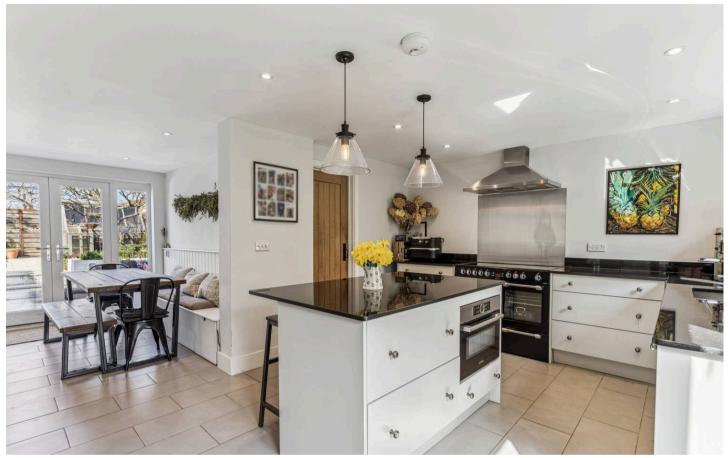

EPC Environmental Impact Rating: E

- A charming three-bedroom detached home which has been extended and much improved by the current owners.
- Open plan kitchen/dining room with granite worktops, Qettle boiling water tap and integrated appliances plus french doors leading to the westerly-facing rear garden.
- Formal sitting room with triple aspect windows and log burner.
- Master bedroom with stylish ensuite shower room.
- Off street parking for two cars.
- Beautifully landscaped front and rear gardens.