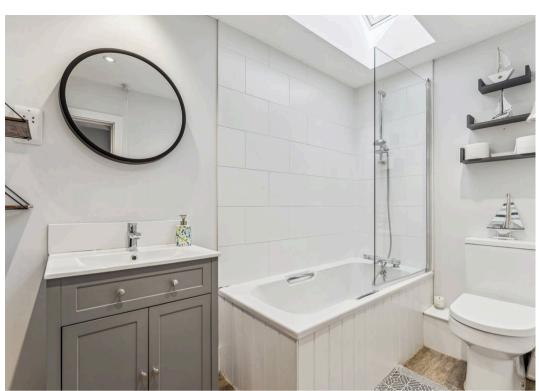

EPC Environmental Impact Rating: E

- A charming three-bedroom detached home which has been extended and much improved by the current owners.
- Open plan kitchen/dining room with granite worktops, Qettle boiling water tap and integrated appliances plus french doors leading to the westerly-facing rear garden.
- Formal sitting room with triple aspect windows and log burner.
- Master bedroom with stylish ensuite shower room.
- Off street parking for two cars.
- Beautifully landscaped front and rear gardens.