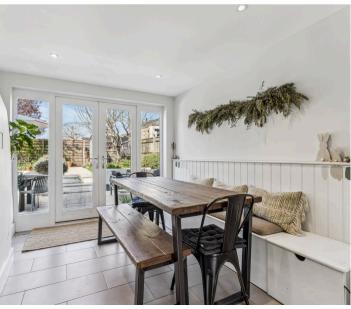

EPC Environmental Impact Rating: E

- A charming three-bedroom detached home which has been extended and much improved by the current owners.
- Open plan kitchen/dining room with granite worktops, Qettle boiling water tap and integrated appliances plus french doors leading to the westerly-facing rear garden.
- Formal sitting room with triple aspect windows and log burner.
- Master bedroom with stylish ensuite shower room.
- Off street parking for two cars.
- Beautifully landscaped front and rear gardens.