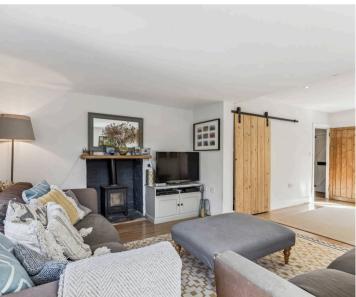

EPC Environmental Impact Rating: E

- A charming three-bedroom detached home which has been extended and much improved by the current owners.
- Open plan kitchen/dining room with granite worktops, Qettle boiling water tap and integrated appliances plus french doors leading to the westerly-facing rear garden.
- Formal sitting room with triple aspect windows and log burner.
- Master bedroom with stylish ensuite shower room.
- Off street parking for two cars.
- Beautifully landscaped front and rear gardens.