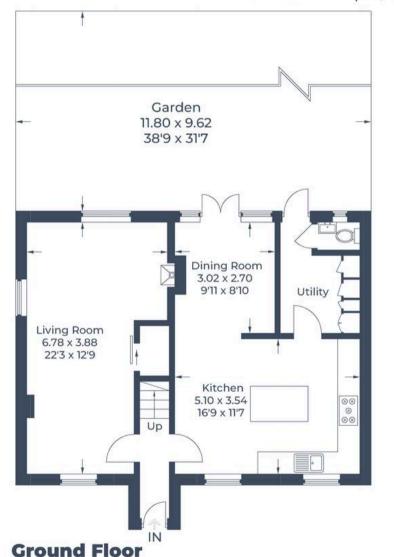

Approximate Gross Internal Area Ground Floor = 62.5 sq m / 673 sq ft First Floor = 45.1 sq m / 485 sq ft Total = 107.6 sq m / 1,158 sq ft

**First Floor** 

Illustration for identification purposes only, measurements are approximate, not to scale.