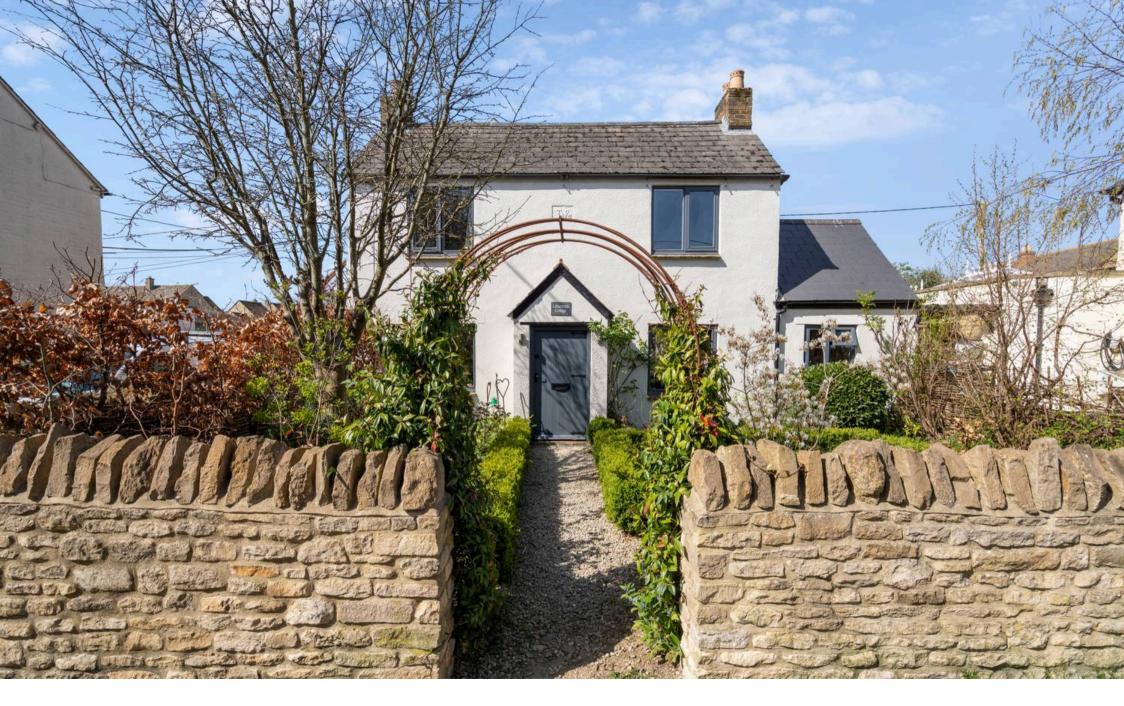

Laburnum Cottage, Main Street, Clanfield

## Laburnum Cottage

A charming three-bedroom detached home located in the popular village of Clanfield within walking distance of all village amenities.

Council Tax band: D

Tenure: Freehold

EPC Energy Efficiency Rating: D

EPC Environmental Impact Rating: E

- A charming three-bedroom detached home which has been extended and much improved by the current owners.
- Open plan kitchen/dining room with granite worktops, Qettle boiling water tap and integrated appliances plus french doors leading to the westerly-facing rear garden.
- Formal sitting room with triple aspect windows and log burner.
- Master bedroom with stylish ensuite shower room.
- Off street parking for two cars.
- Beautifully landscaped front and rear gardens.