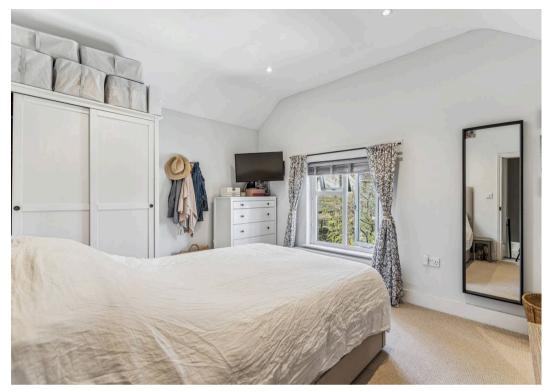

EPC Environmental Impact Rating: E

- A charming three-bedroom detached home which has been extended and much improved by the current owners.
- Open plan kitchen/dining room with granite worktops, Qettle boiling water tap and integrated appliances plus french doors leading to the westerly-facing rear garden.
- Formal sitting room with triple aspect windows and log burner.
- Master bedroom with stylish ensuite shower room.
- Off street parking for two cars.
- Beautifully landscaped front and rear gardens.