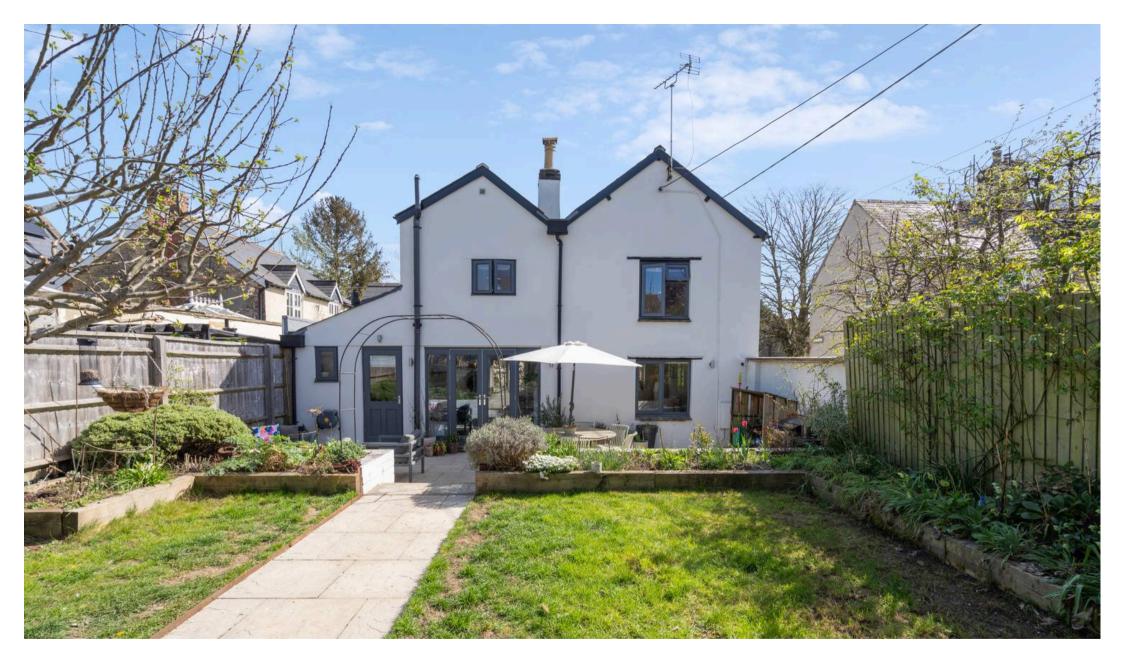

## Laburnum Cottage

A charming three-bedroom detached home located in the popular village of Clanfield within walking distance of all village amenities.

Council Tax band: D

Tenure: Freehold

EPC Energy Efficiency Rating: D

EPC Environmental Impact Rating: E

- A charming three-bedroom detached home which has been extended and much improved by the current owners.
- Open plan kitchen/dining room with granite worktops, Qettle boiling water tap and integrated appliances plus french doors leading to the westerly-facing rear garden.
- Formal sitting room with triple aspect windows and log burner.
- Master bedroom with stylish ensuite shower room.
- Off street parking for two cars.
- Beautifully landscaped front and rear gardens.