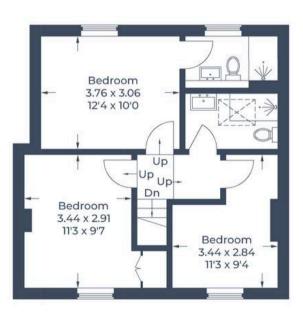

Approximate Gross Internal Area Ground Floor = 62.5 sq m / 673 sq ft First Floor = 45.1 sq m / 485 sq ft Total = 107.6 sq m / 1,158 sq ft

**First Floor** 

Illustration for identification purposes only, measurements are approximate, not to scale.