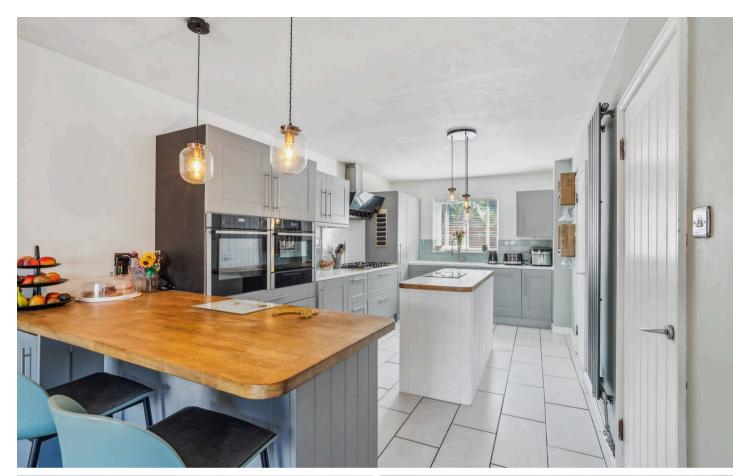

Tenure: Freehold

EPC Energy Efficiency Rating: D

EPC Environmental Impact Rating: E

- Brought to the market with no onward chain.
- A beautifully presented five-bedroom detached home located on the popular Newland Mill development within walking distance of all local amenities and the nearby S1 bus stop.
- Off-street parking for up to six cars.
- Tucked away at the end of a peaceful cul-desac.
- Open plan kitchen/dining/living room with Neff integrated appliances, island and log burner.
- Master bedroom with ensuite and built in wardrobe.
- Four additional double bedrooms.
- Landscaped rear garden with feature stone wall and patio area.