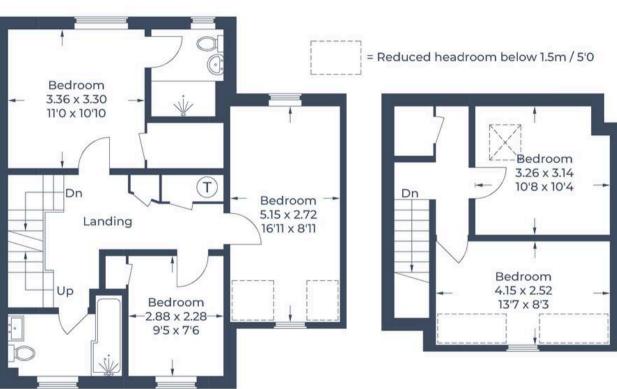

Approximate Gross Internal Area Ground Floor = 63.9 sq m / 688 sq ft First Floor = 58.0 sq m / 624 sq ft Second Floor = 28.9 sq m / 311 sq ft Total = 150.8 sq m / 1,623 sq ft

## **First Floor**

**Second Floor** 

Illustration for identification purposes only, measurements are approximate, not to scale. © CJ Property Marketing Produced for Simpsons