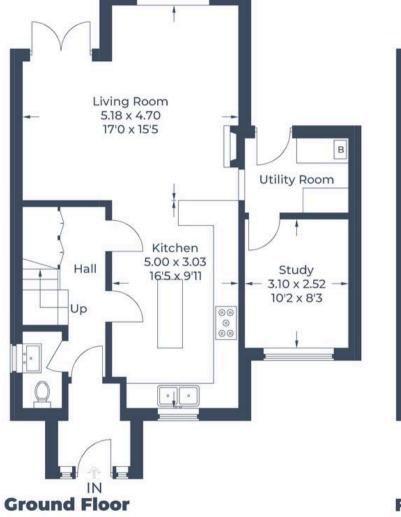

Approximate Gross Internal Area Ground Floor = 63.9 sq m / 688 sq ft First Floor = 58.0 sq m / 624 sq ft Second Floor = 28.9 sq m / 311 sq ft Total = 150.8 sq m / 1,623 sq ft

## **First Floor**

**Second Floor** 

Illustration for identification purposes only, measurements are approximate, not to scale. © CJ Property Marketing Produced for Simpsons