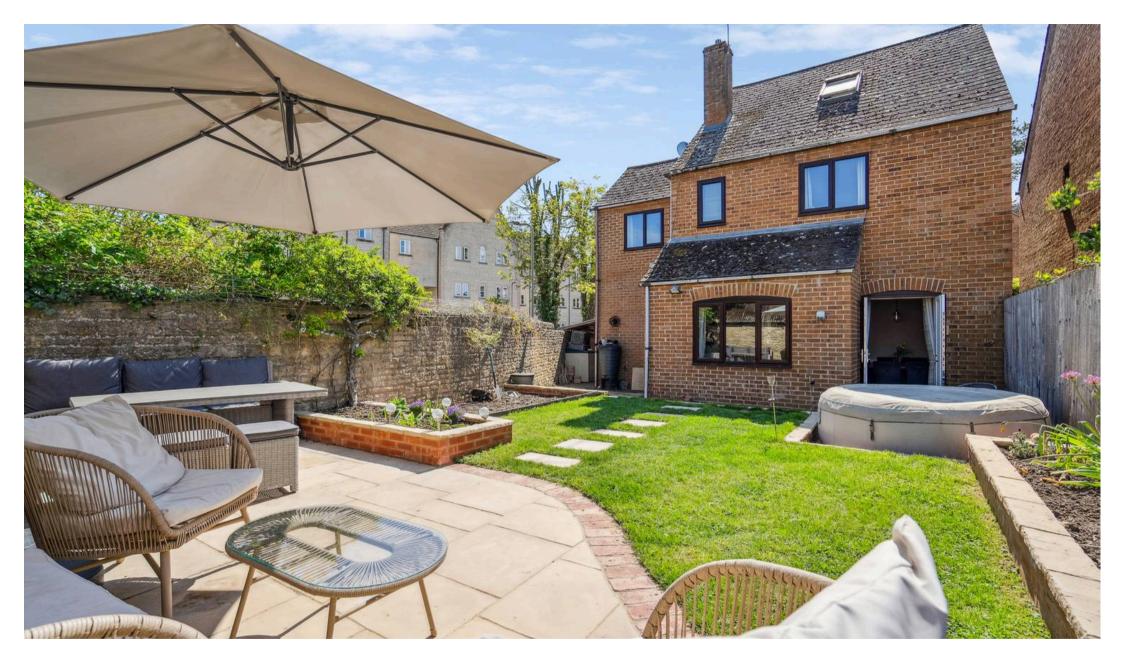

## 35 Newland Mill

Brought to market with no onward chain is this beautifully presented five-bedroom detached home situated at the end of a peaceful cul-desac on the popular Newland Mill development.

Council Tax band: E

Tenure: Freehold

EPC Energy Efficiency Rating: D

EPC Environmental Impact Rating: E

- Brought to the market with no onward chain.
- A beautifully presented five-bedroom detached home located on the popular Newland Mill development within walking distance of all local amenities and the nearby S1 bus stop.
- Off-street parking for up to six cars.
- Tucked away at the end of a peaceful cul-desac.
- Open plan kitchen/dining/living room with Neff integrated appliances, island and log burner.
- Master bedroom with ensuite and built in wardrobe.
- Four additional double bedrooms.
- Landscaped rear garden with feature stone wall and patio area.