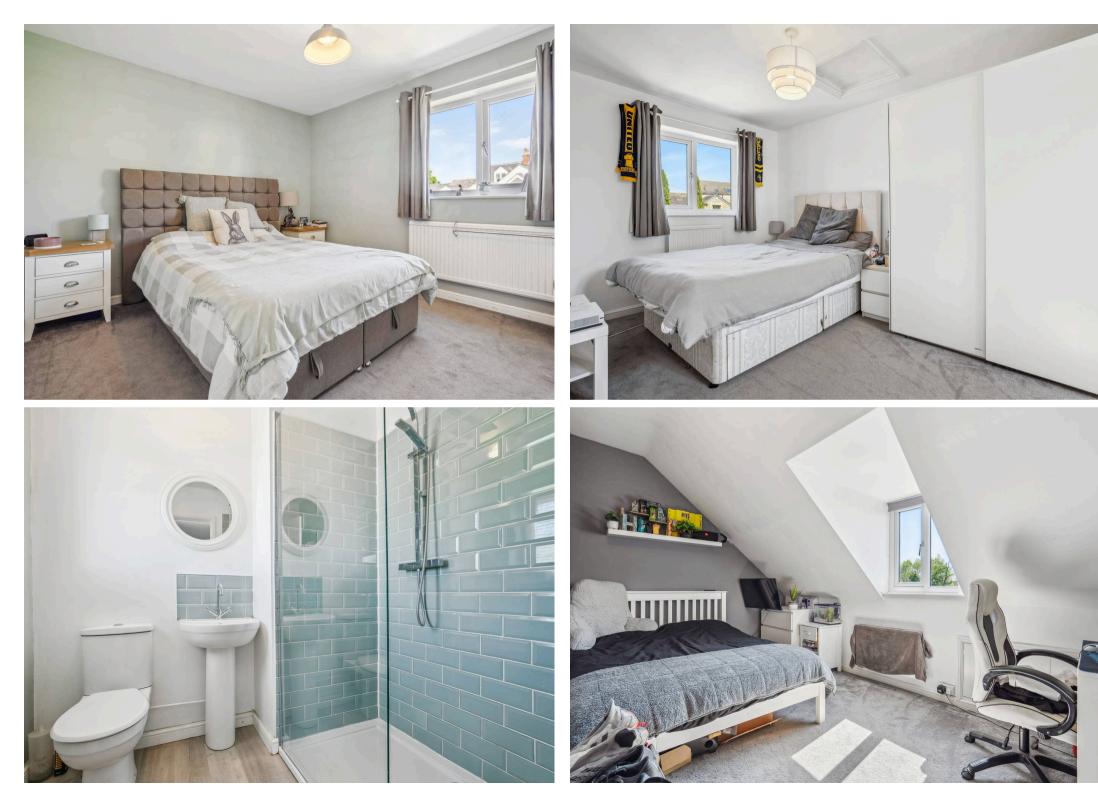

Tenure: Freehold

EPC Energy Efficiency Rating: D

EPC Environmental Impact Rating: E

- Brought to the market with no onward chain.
- A beautifully presented five-bedroom detached home located on the popular Newland Mill development within walking distance of all local amenities and the nearby S1 bus stop.
- Off-street parking for up to six cars.
- Tucked away at the end of a peaceful cul-desac.
- Open plan kitchen/dining/living room with Neff integrated appliances, island and log burner.
- Master bedroom with ensuite and built in wardrobe.
- Four additional double bedrooms.
- Landscaped rear garden with feature stone wall and patio area.