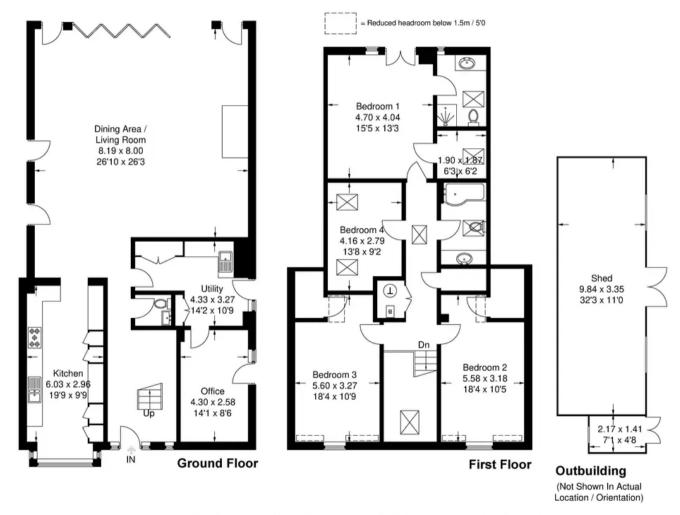

## Approximate Gross Internal Area (Excluding Sheds) Ground Floor = 134.8 sq m / 1,451 sq ft First Floor = 108.6 sq m / 1,169 sq ft Total = 243.4 sq m / 2,620 sq ft

This plan is for layout guidance only. Not drawn to scale unless stated. Windows and door openings are approximate. Whilst every care is taken in the preparation of this plan, please check all dimensions, shapes and compass bearings before making any decisions reliant upon them.