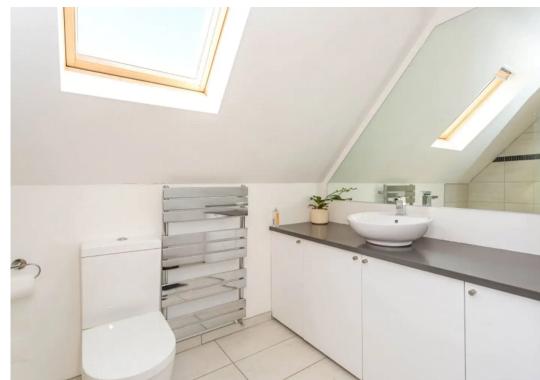

- Converted Garage, Presently Utilised As A Home Office.
- Designed And Built By The Present Owner To Meet The Needs And Requirements For Todays Modern Family.
- Four Double Bedrooms.
- Fully Fitted Luxury Kitchen With Integrated Appliances, Utility Room And Separate WC.
- 32ft Timber Built Outbuilding With Light And Power, Suitable For Various Uses In Addition To Storage.
- Under Floor Heating To All Bathrooms
- Largely Open Plan With Zoned Underfloor Heating And Extensive Bi-folding Patio Doors Opening Into A Well Maintained South Facing Garden.