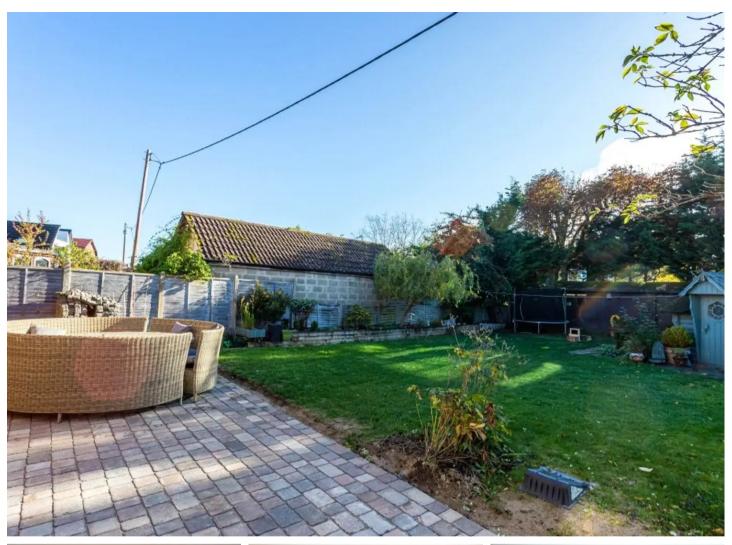

- Converted Garage, Presently Utilised As A Home Office.
- Designed And Built By The Present Owner To Meet The Needs And Requirements For Todays Modern Family.
- Four Double Bedrooms.
- Fully Fitted Luxury Kitchen With Integrated Appliances, Utility Room And Separate WC.
- 32ft Timber Built Outbuilding With Light And Power, Suitable For Various Uses In Addition To Storage.
- Under Floor Heating To All Bathrooms
- Largely Open Plan With Zoned Underfloor Heating And Extensive Bi-folding Patio Doors Opening Into A Well Maintained South Facing Garden.