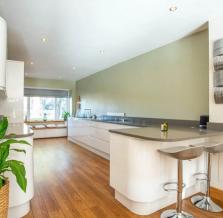

- Converted Garage, Presently Utilised As A Home Office.
- Designed And Built By The Present Owner To Meet The Needs And Requirements For Todays Modern Family.
- Four Double Bedrooms.
- Fully Fitted Luxury Kitchen With Integrated Appliances, Utility Room And Separate WC.
- 32ft Timber Built Outbuilding With Light And Power, Suitable For Various Uses In Addition To Storage.
- Under Floor Heating To All Bathrooms
- Largely Open Plan With Zoned Underfloor Heating And Extensive Bi-folding Patio Doors Opening Into A Well Maintained South Facing Garden.