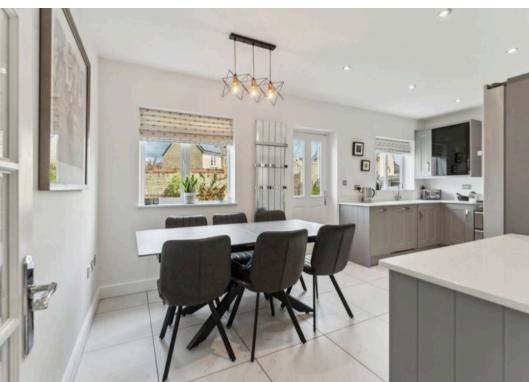

Tenure: Freehold

EPC Energy Efficiency Rating: C

EPC Environmental Impact Rating: C

- An immaculately presented five-bedroom detached home spanning over 1800sqft situated on the outskirts of the popular Madley Park development.
- Double garage, EV charger and gated parking.
- Open plan kitchen/dining room with high quality appliances and quartz worktop.
- Two reception rooms to the ground floor including sitting room with feature fireplace and french doors leading to the garden.
- Spacious master bedroom with built in wardrobe and stylish ensuite.
- Four additional double bedrooms.
- Beautifully landscaped garden with patio space.
- Contemporary family bathroom with bath and separate shower.