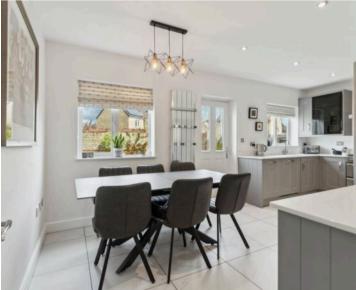

Tenure: Freehold

EPC Energy Efficiency Rating: C

EPC Environmental Impact Rating: C

- An immaculately presented five-bedroom detached home spanning over 1800sqft situated on the outskirts of the popular Madley Park development.
- Double garage, EV charger and gated parking.
- Open plan kitchen/dining room with high quality appliances and quartz worktop.
- Two reception rooms to the ground floor including sitting room with feature fireplace and french doors leading to the garden.
- Spacious master bedroom with built in wardrobe and stylish ensuite.
- Four additional double bedrooms.
- Beautifully landscaped garden with patio space.
- Contemporary family bathroom with bath and separate shower.