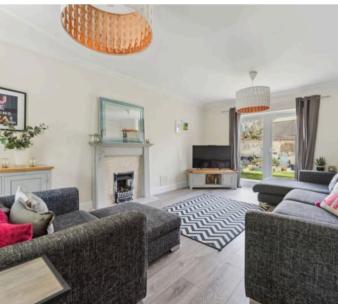

Tenure: Freehold

EPC Energy Efficiency Rating: C

EPC Environmental Impact Rating: C

- An immaculately presented five-bedroom detached home spanning over 1800sqft situated on the outskirts of the popular Madley Park development.
- Double garage, EV charger and gated parking.
- Open plan kitchen/dining room with high quality appliances and quartz worktop.
- Two reception rooms to the ground floor including sitting room with feature fireplace and french doors leading to the garden.
- Spacious master bedroom with built in wardrobe and stylish ensuite.
- Four additional double bedrooms.
- Beautifully landscaped garden with patio space.
- Contemporary family bathroom with bath and separate shower.