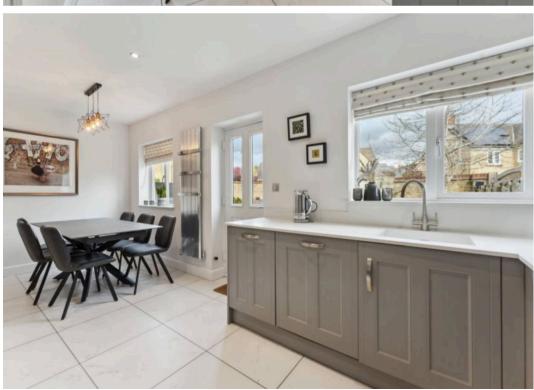

Tenure: Freehold

EPC Energy Efficiency Rating: C

EPC Environmental Impact Rating: C

- An immaculately presented five-bedroom detached home spanning over 1800sqft situated on the outskirts of the popular Madley Park development.
- Double garage, EV charger and gated parking.
- Open plan kitchen/dining room with high quality appliances and quartz worktop.
- Two reception rooms to the ground floor including sitting room with feature fireplace and french doors leading to the garden.
- Spacious master bedroom with built in wardrobe and stylish ensuite.
- Four additional double bedrooms.
- Beautifully landscaped garden with patio space.
- Contemporary family bathroom with bath and separate shower.