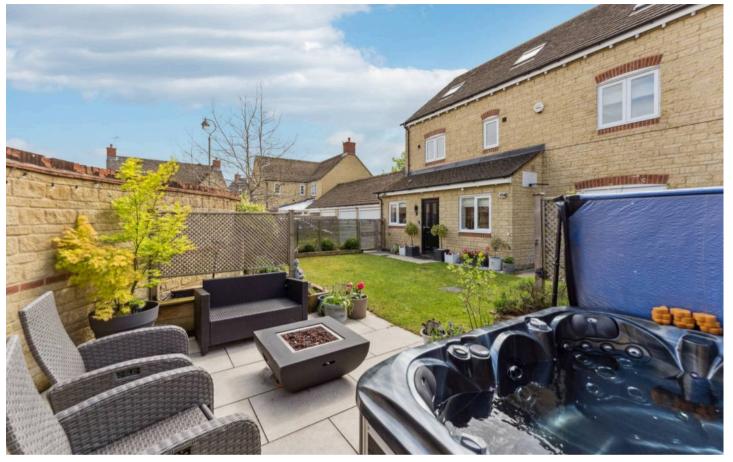

Tenure: Freehold

EPC Energy Efficiency Rating: C

EPC Environmental Impact Rating: C

- An immaculately presented five-bedroom detached home spanning over 1800sqft situated on the outskirts of the popular Madley Park development.
- Double garage, EV charger and gated parking.
- Open plan kitchen/dining room with high quality appliances and quartz worktop.
- Two reception rooms to the ground floor including sitting room with feature fireplace and french doors leading to the garden.
- Spacious master bedroom with built in wardrobe and stylish ensuite.
- Four additional double bedrooms.
- Beautifully landscaped garden with patio space.
- Contemporary family bathroom with bath and separate shower.