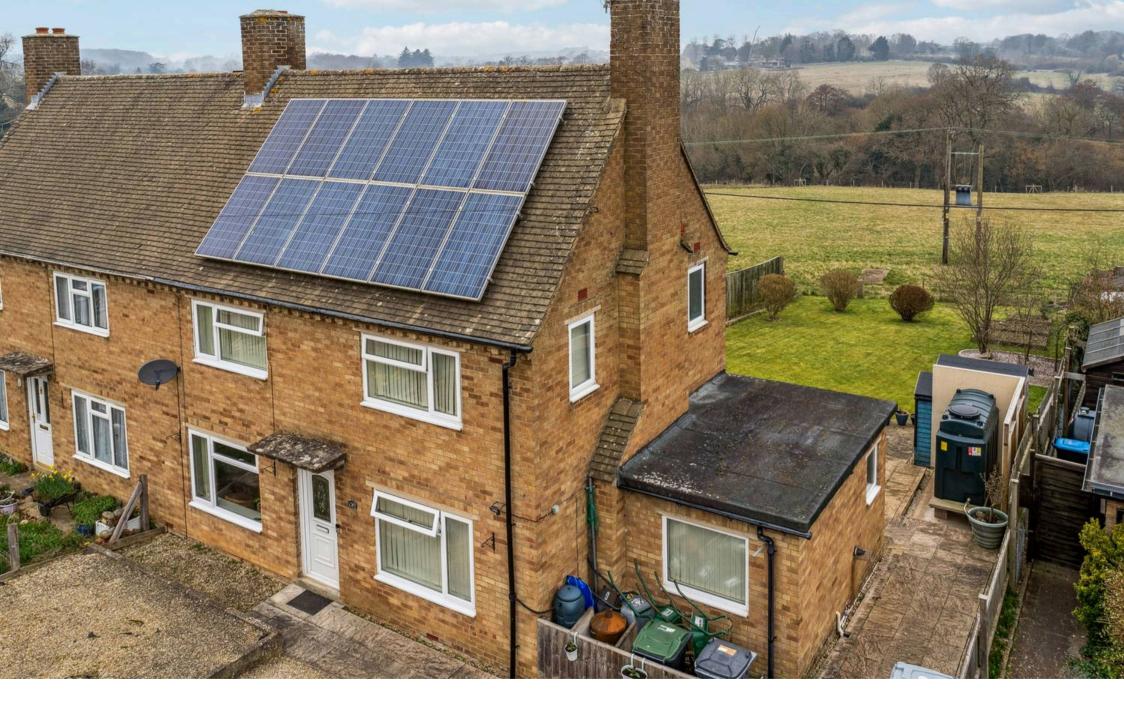

## 22 Cleveley Road

A neatly presented three-bedroom semidetached home offering far reaching countryside views to the rear and potential to extend (STPP).

Council Tax band: C

Tenure: Freehold

EPC Energy Efficiency Rating: D

EPC Environmental Impact Rating: E

- A neatly presented three-bedroom semidetached home with far reaching countryside views to the rear.
- Potential to extend (STPP).
- Off-street parking for up to four cars.
- Two double bedrooms, both with fitted cupboards.
- Impressive circa 80ft rear garden with patio and raised beds.
- Solar panels.