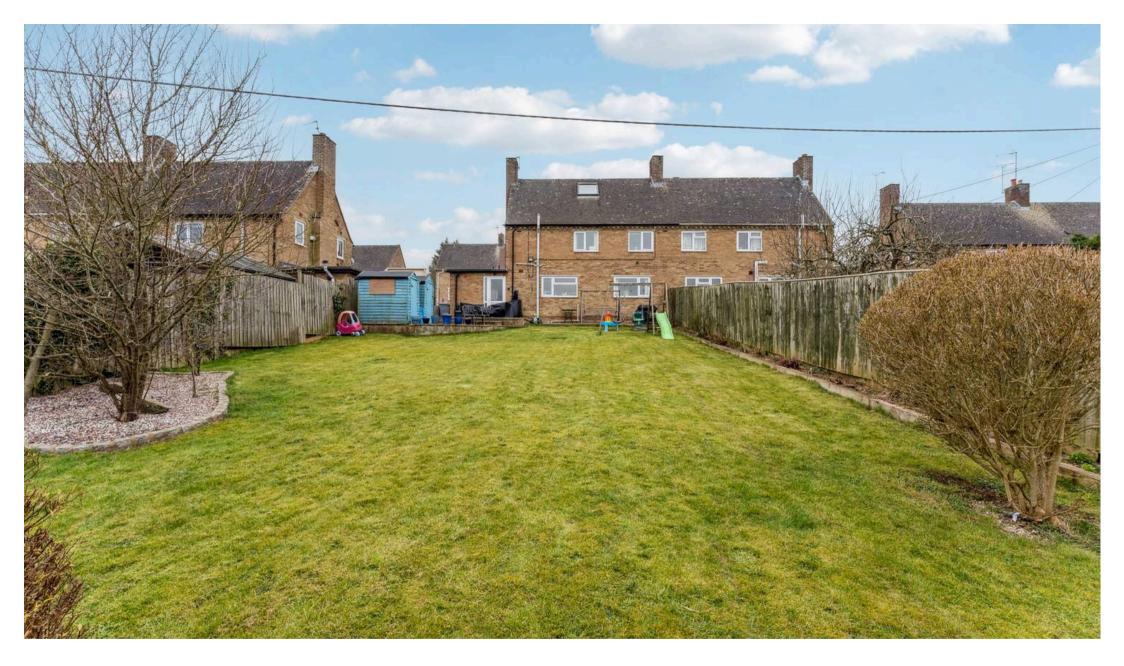

## 22 Cleveley Road

A neatly presented three-bedroom semidetached home offering far reaching countryside views to the rear and potential to extend (STPP).

Council Tax band: C

Tenure: Freehold

EPC Energy Efficiency Rating: D

EPC Environmental Impact Rating: E

- A neatly presented three-bedroom semidetached home with far reaching countryside views to the rear.
- Potential to extend (STPP).
- Off-street parking for up to four cars.
- Two double bedrooms, both with fitted cupboards.
- Impressive circa 80ft rear garden with patio and raised beds.
- Solar panels.