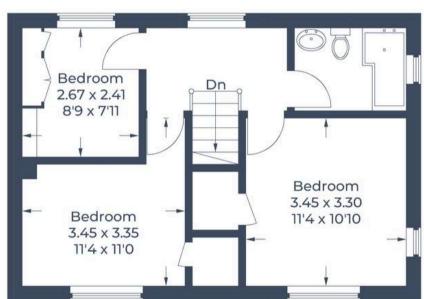

Approximate Gross Internal Area Ground Floor = 51.8 sq m / 557 sq ft First Floor = 41.9 sq m / 451 sq ft Total = 93.7 sq m / 1,008 sq ft

**First Floor** 