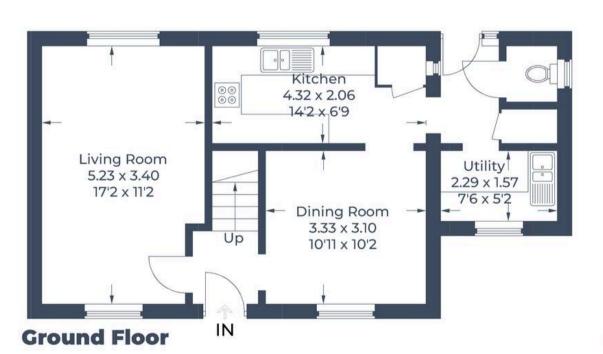

Approximate Gross Internal Area Ground Floor = 51.8 sq m / 557 sq ft First Floor = 41.9 sq m / 451 sq ft Total = 93.7 sq m / 1,008 sq ft

**First Floor** 