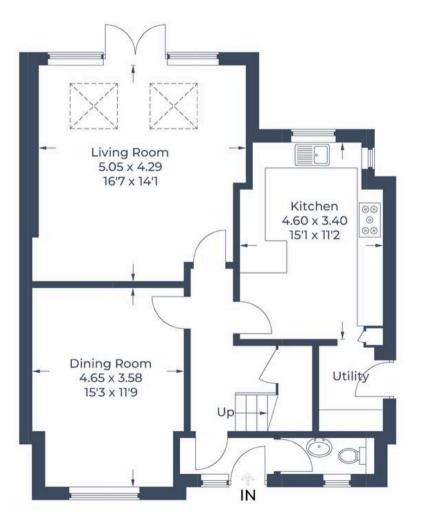

Approximate Gross Internal Area Ground Floor = 72.3 sq m / 778 sq ft First Floor = 59.4 sq m / 639 sq ft Garage = 7.5 sq m / 81 sq ft Total = 139.2 sq m / 1,498 sq ft

(Not Shown In Actual Location / Orientation)

Ground Floor First Floor