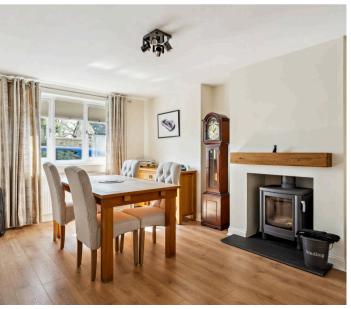

Council Tax band: E

Tenure: Freehold

EPC Energy Efficiency Rating: C

EPC Environmental Impact Rating: C

- A beautifully presented three-bedroom detached home located on a peaceful road in the popular village of Stonesfield.
- Gated driveway with garage and plenty of offstreet parking.
- Reception room with feature fireplace and log burner.
- Three bedrooms, two with built in wardrobes.
- Master bedroom with modern ensuite shower room.
- Impressive kitchen with integrated appliances, boiling water tap and range cooker.
- Landscaped rear garden with summer house.
- Within walking distance of local amenities including pub, village shop and Stonesfield Primary School.