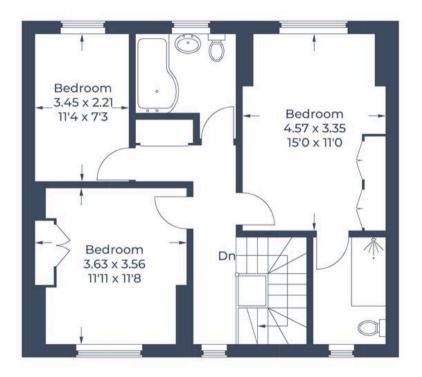

Approximate Gross Internal Area Ground Floor = 72.3 sq m / 778 sq ft First Floor = 59.4 sq m / 639 sq ft Garage = 7.5 sq m / 81 sq ft Total = 139.2 sq m / 1,498 sq ft

(Not Shown In Actual Location / Orientation)

Ground Floor First Floor