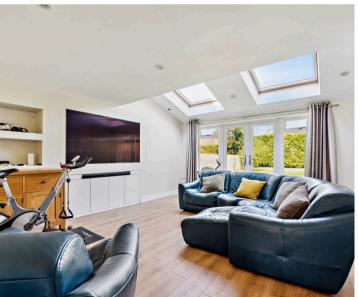

Council Tax band: E

Tenure: Freehold

EPC Energy Efficiency Rating: C

EPC Environmental Impact Rating: C

- A beautifully presented three-bedroom detached home located on a peaceful road in the popular village of Stonesfield.
- Gated driveway with garage and plenty of offstreet parking.
- Reception room with feature fireplace and log burner.
- Three bedrooms, two with built in wardrobes.
- Master bedroom with modern ensuite shower room.
- Impressive kitchen with integrated appliances, boiling water tap and range cooker.
- Landscaped rear garden with summer house.
- Within walking distance of local amenities including pub, village shop and Stonesfield Primary School.