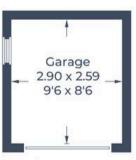

Approximate Gross Internal Area Ground Floor = 72.3 sq m / 778 sq ft First Floor = 59.4 sq m / 639 sq ft Garage = 7.5 sq m / 81 sq ft Total = 139.2 sq m / 1,498 sq ft

(Not Shown In Actual Location / Orientation)