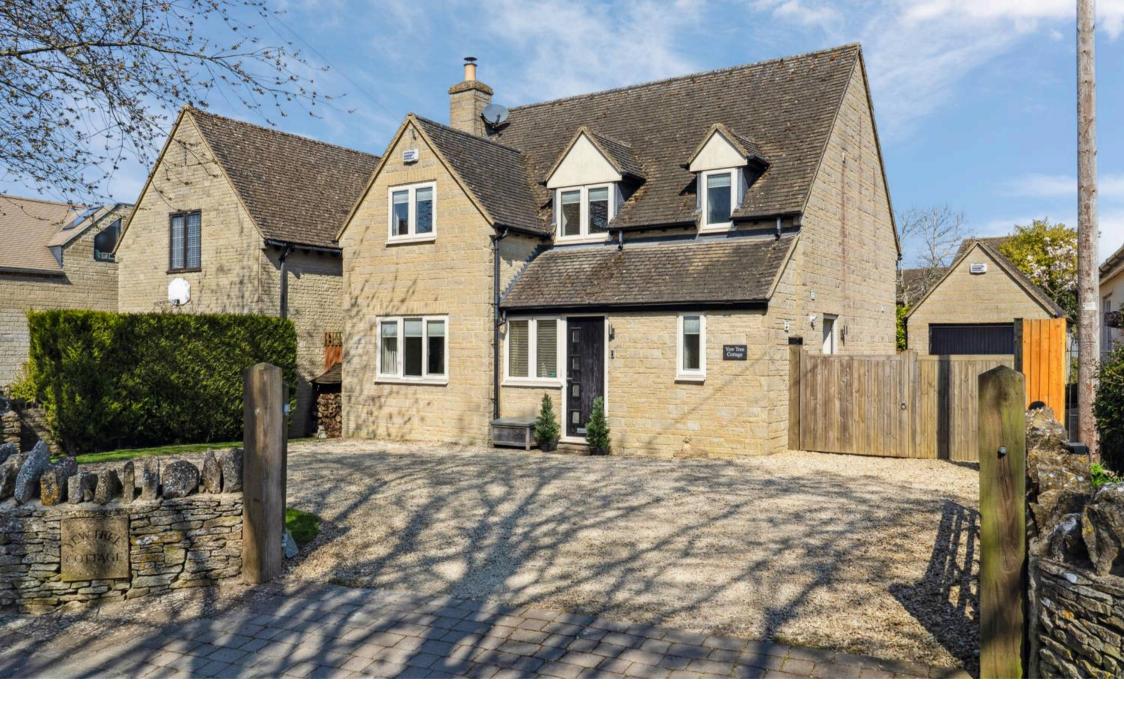

Yew Tree Cottage, Peaks Lane, Stonesfield

## Yew Tree Cottage, Peaks Lane

A beautifully presented three-bedroom detached home located on a quiet lane in the popular village of Stonesfield within walking distance of amenities including village shop, pub and primary school.

Council Tax band: E

Tenure: Freehold

EPC Energy Efficiency Rating: C

EPC Environmental Impact Rating: C

- A beautifully presented three-bedroom detached home located on a peaceful road in the popular village of Stonesfield.
- Gated driveway with garage and plenty of offstreet parking.
- Reception room with feature fireplace and log burner.
- Three bedrooms, two with built in wardrobes.
- Master bedroom with modern ensuite shower room.
- Impressive kitchen with integrated appliances, boiling water tap and range cooker.
- Landscaped rear garden with summer house.
- Within walking distance of local amenities including pub, village shop and Stonesfield Primary School.