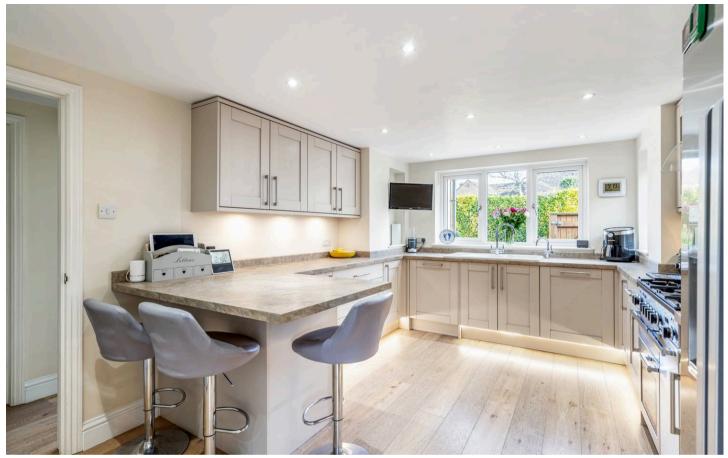

Council Tax band: E

Tenure: Freehold

EPC Energy Efficiency Rating: C

EPC Environmental Impact Rating: C

- A beautifully presented three-bedroom detached home located on a peaceful road in the popular village of Stonesfield.
- Gated driveway with garage and plenty of offstreet parking.
- Reception room with feature fireplace and log burner.
- Three bedrooms, two with built in wardrobes.
- Master bedroom with modern ensuite shower room.
- Impressive kitchen with integrated appliances, boiling water tap and range cooker.
- Landscaped rear garden with summer house.
- Within walking distance of local amenities including pub, village shop and Stonesfield Primary School.