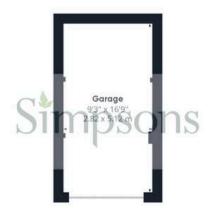

EPC Energy Efficiency Rating: C

EPC Environmental Impact Rating: C

- Brought to the market with the certainty of no onward chain.
- Detached three-bedroom family home located in a peaceful cul-de-sac position.
- Garage and allocated parking space.
- Low maintenance westerly facing garden rear garden.
- Master bedroom with ensuite shower room and built-in wardrobe.
- Within walking distance of all local amenities including shops, supermarkets, schools and nearby transport links such as the S1 & S7 bus stop.

Simpsons

Approximate total area<sup>(1)</sup>

1064.13 ft<sup>2</sup> 98.86 m<sup>2</sup>

Reduced headroom

31.68 ft<sup>2</sup> 2.94 m<sup>2</sup>

Floor 1 Building 1

Floor 0 Building 2

(1) Excluding balconies and terraces

Reduced headroom

----- Below 5 ft/1.5 m

While every attempt has been made to ensure accuracy, all measurements are approximate, not to scale. This floor plan is for illustrative purposes only.

Calculations are based on RICS IPMS 3C standard.