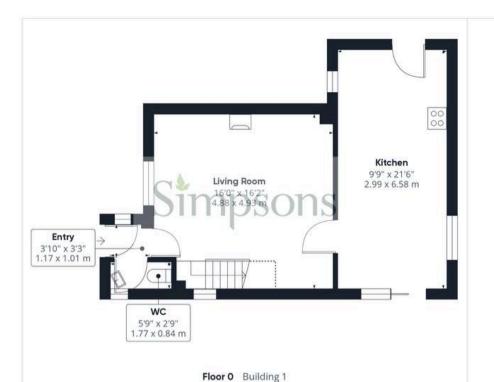

Simpsons

Approximate total area<sup>(1)</sup>

1064.13 ft<sup>2</sup> 98.86 m<sup>2</sup>

Reduced headroom

31.68 ft<sup>2</sup> 2.94 m<sup>2</sup>

Floor 1 Building 1

Floor 0 Building 2

(1) Excluding balconies and terraces

Reduced headroom

----- Below 5 ft/1.5 m

While every attempt has been made to ensure accuracy, all measurements are approximate, not to scale. This floor plan is for illustrative purposes only.

Calculations are based on RICS IPMS 3C standard.