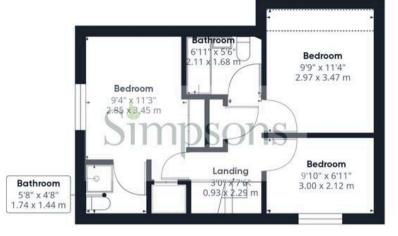

Simpsons

Approximate total area<sup>(1)</sup>

1064.13 ft<sup>2</sup> 98.86 m<sup>2</sup>

Reduced headroom

31.68 ft<sup>2</sup> 2.94 m<sup>2</sup>

Floor 1 Building 1

Floor 0 Building 2

(1) Excluding balconies and terraces

Reduced headroom

----- Below 5 ft/1.5 m

While every attempt has been made to ensure accuracy, all measurements are approximate, not to scale. This floor plan is for illustrative purposes only.

Calculations are based on RICS IPMS 3C standard.