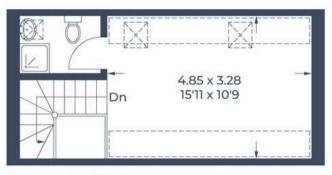

Approximate Gross Internal Area Ground Floor = 52.6 sq m / 566 sq ft First Floor = 41.8 sq m / 450 sq ft Second Floor = 22.9 sq m / 246 sq ft Garage = 13.3 sq m / 143 sq ft Total = 130.6 sq m / 1,405 sq ft

## **Second Floor**

**First Floor** 

Illustration for identification purposes only, measurements are approximate, not to scale.

© CJ Property Marketing Produced for Simpsons