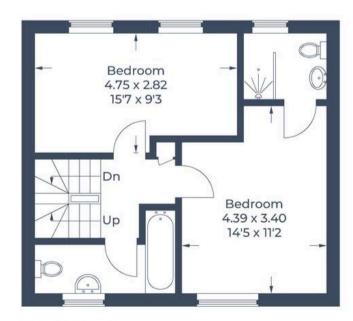

Approximate Gross Internal Area Ground Floor = 52.6 sq m / 566 sq ft First Floor = 41.8 sq m / 450 sq ft Second Floor = 22.9 sq m / 246 sq ft Garage = 13.3 sq m / 143 sq ft Total = 130.6 sq m / 1,405 sq ft

## **Second Floor**

**First Floor** 

Illustration for identification purposes only, measurements are approximate, not to scale.

© CJ Property Marketing Produced for Simpsons