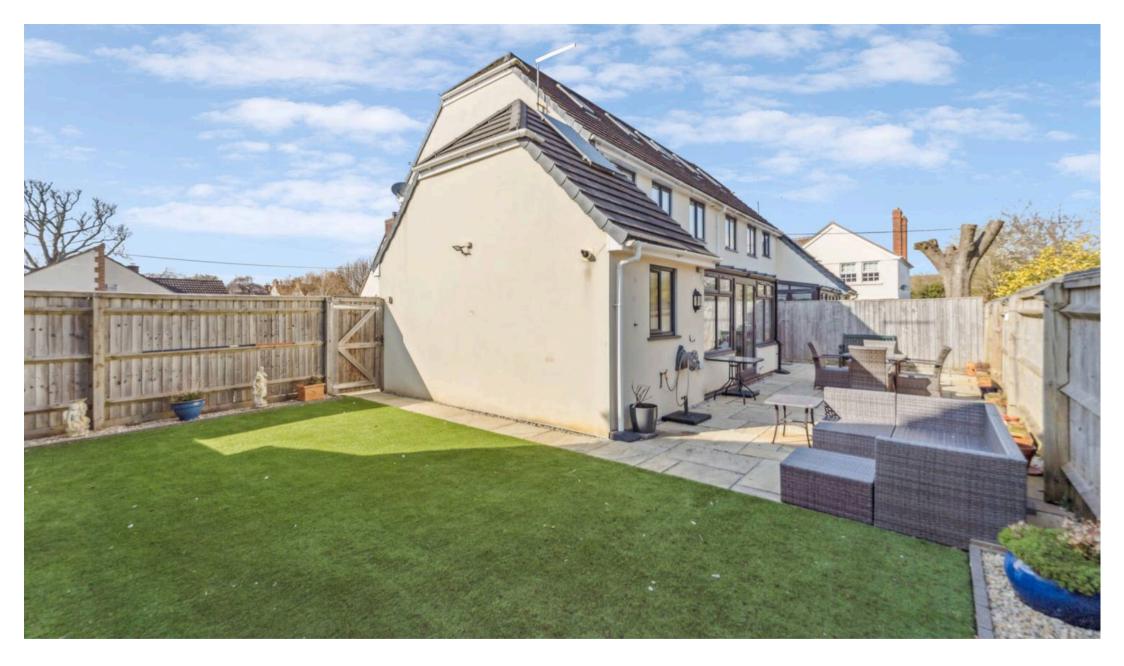

EPC Energy Efficiency Rating: B

**EPC Environmental Impact Rating: B** 

- A beautifully presented three-bedroom semidetached home located on a highly soughtafter road in Witney.
- Open plan kitchen/dining/living room with integrated appliances and electric fire.
- Low maintenance wraparound rear garden laid to patio with astro turf.
- Garage/utility and driveway parking for three vehicles.
- Three spacious double bedrooms, two with ensuite shower rooms.
- Conservatory with doors leading to the rear garden and personnel door to the garage.