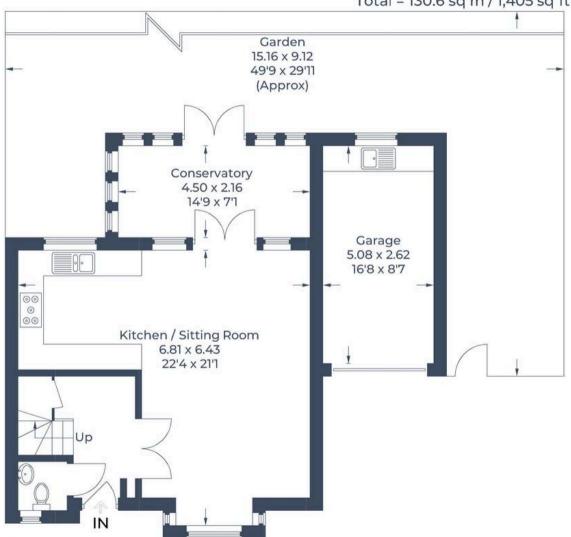

Approximate Gross Internal Area Ground Floor = 52.6 sq m / 566 sq ft First Floor = 41.8 sq m / 450 sq ft Second Floor = 22.9 sq m / 246 sq ft Garage = 13.3 sq m / 143 sq ft Total = 130.6 sq m / 1,405 sq ft

**Ground Floor** 