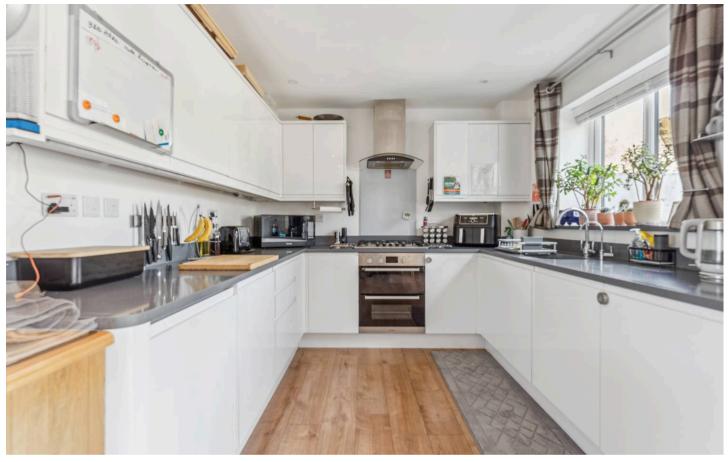

EPC Energy Efficiency Rating: B

**EPC Environmental Impact Rating: B** 

- A beautifully presented three-bedroom semidetached home located on a highly soughtafter road in Witney.
- Open plan kitchen/dining/living room with integrated appliances and electric fire.
- Low maintenance wraparound rear garden laid to patio with astro turf.
- Garage/utility and driveway parking for three vehicles.
- Three spacious double bedrooms, two with ensuite shower rooms.
- Conservatory with doors leading to the rear garden and personnel door to the garage.