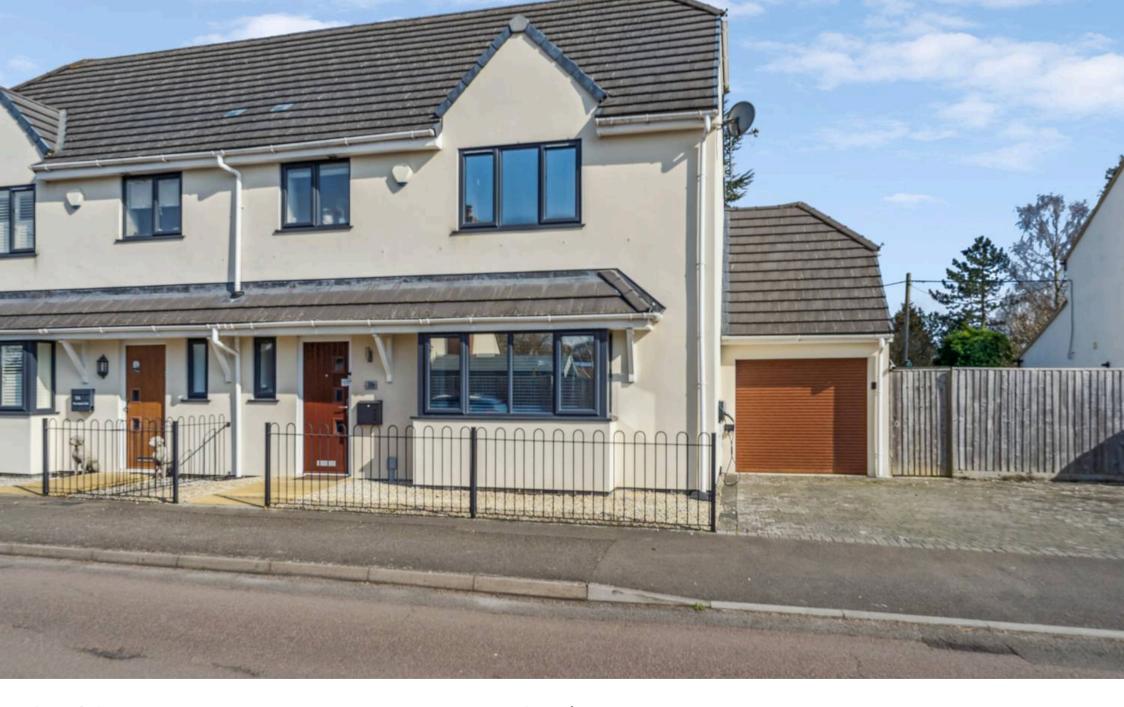

## 1b Old Summer House Davenport Road

A beautifully presented three-bedroom semidetached home located on a popular road in Witney within walking distance of local amenities.

Council Tax band: D

Tenure: Freehold

EPC Energy Efficiency Rating: B

**EPC Environmental Impact Rating: B** 

- A beautifully presented three-bedroom semidetached home located on a highly soughtafter road in Witney.
- Open plan kitchen/dining/living room with integrated appliances and electric fire.
- Low maintenance wraparound rear garden laid to patio with astro turf.
- Garage/utility and driveway parking for three vehicles.
- Three spacious double bedrooms, two with ensuite shower rooms.
- Conservatory with doors leading to the rear garden and personnel door to the garage.