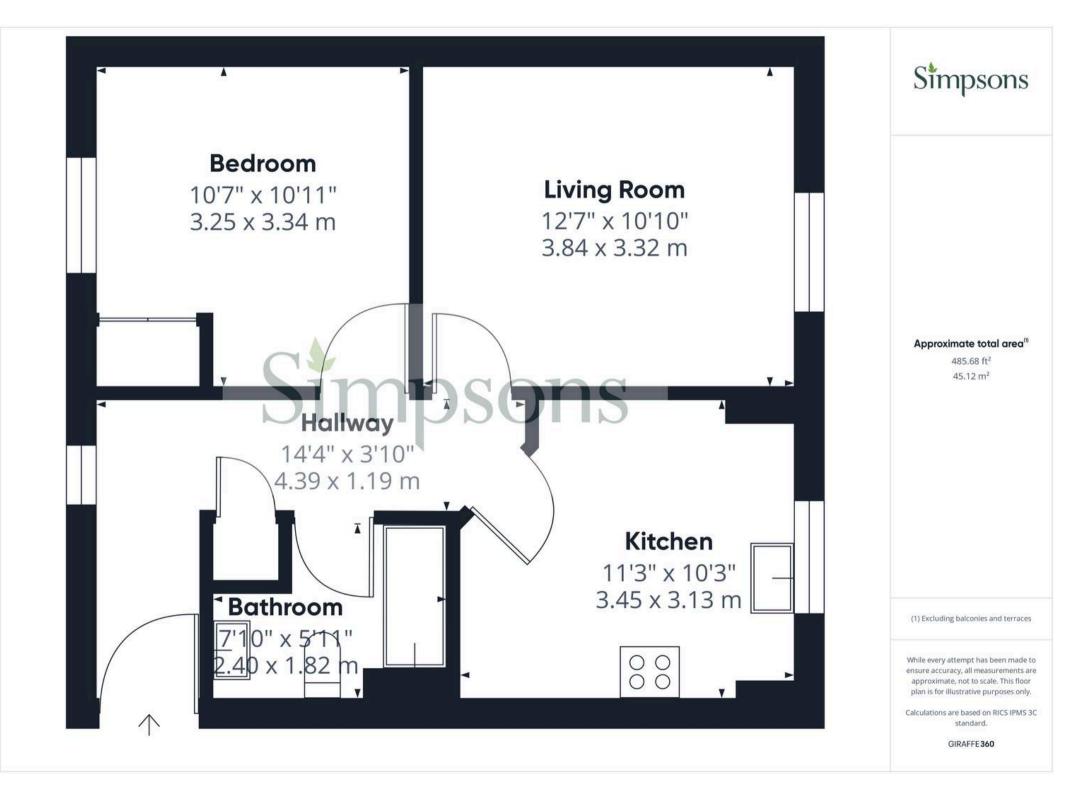

## 50 Thornley Close

Abingdon, Abingdon

A smart, first floor apartment, located to the West of Abingdon Town Centre, conveniently situated for A34 access.

Council Tax band: B

Tenure: Leasehold

- A first floor, one double bedroom apartment offered for sale in good condition, with the benefit of a recently extended leasehold term (172years).
- Gas central heating and UPVC double glazing.
- Allocated parking for one vehicle.
- Well proportioned kitchen with space for dining table and chairs.
- Entry phone door opening system.
- £0 ground rent, maintenance fee just £97 per month.