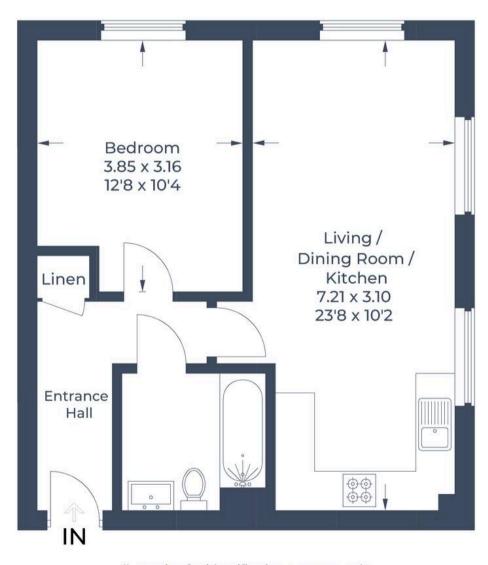

## Approximate Gross Internal Area = 46.2 sq m /497 sq ft

Illustration for identification purposes only, measurements are approximate, not to scale.

© CJ Property Marketing Produced for Simpsons