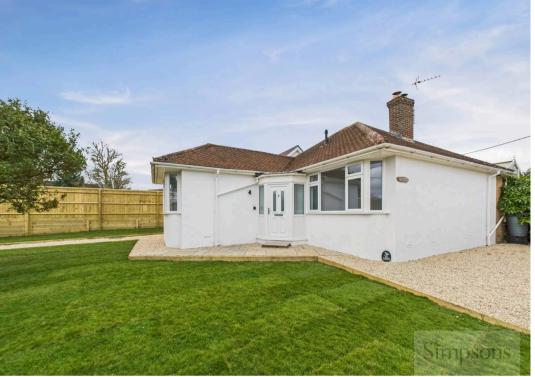

## 158 Poplar Grove, Kennington

Oxford

£535,000

## Kennington, Oxford

A recently completed renovation of a spacious, detached bungalow, located in the Oxfordshire village of Kennington. Council Tax band: E

Tenure: Freehold

- A full modernised, detached bungalow offered for sale with the certainty of no onward chain, located in the village of Kennington.
- Three well proportioned bedrooms.
- Private front and rear gardens, fully enclosed by timber fence panels and established hedge row.
- New gas boiler, and UPVC double glazing.
- Newly laid carpet, fully redecorated throughout.
- Recently laid turf.
- Newly installed kitchen with a range of built in appliances. Breakfast room located directly off the kitchen creating an open plan layout.
- Walking distance to bus routes serving local shops, Abingdon and Oxford City.