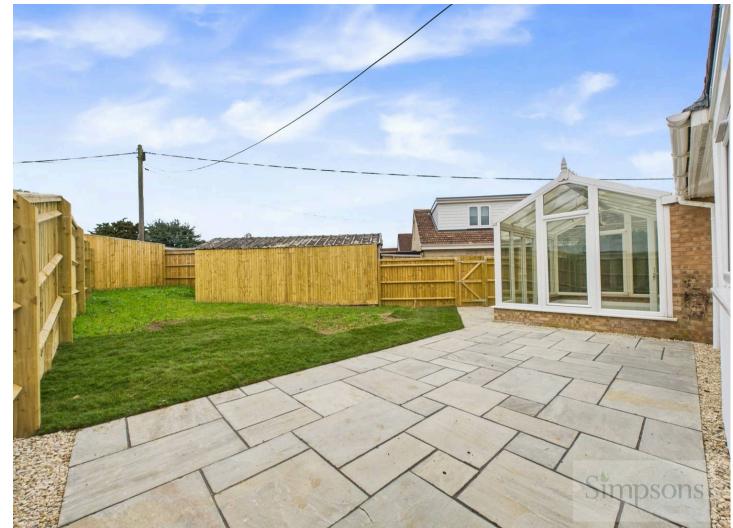

## Kennington, Oxford

A recently completed renovation of a spacious, detached bungalow, located in the Oxfordshire village of Kennington. Council Tax band: E

Tenure: Freehold

- A full modernised, detached bungalow offered for sale with the certainty of no onward chain, located in the village of Kennington.
- Three well proportioned bedrooms.
- Private front and rear gardens, fully enclosed by timber fence panels and established hedge row.
- New gas boiler, and UPVC double glazing.
- Newly laid carpet, fully redecorated throughout.
- Recently laid turf.
- Newly installed kitchen with a range of built in appliances. Breakfast room located directly off the kitchen creating an open plan layout.
- Walking distance to bus routes serving local shops, Abingdon and Oxford City.