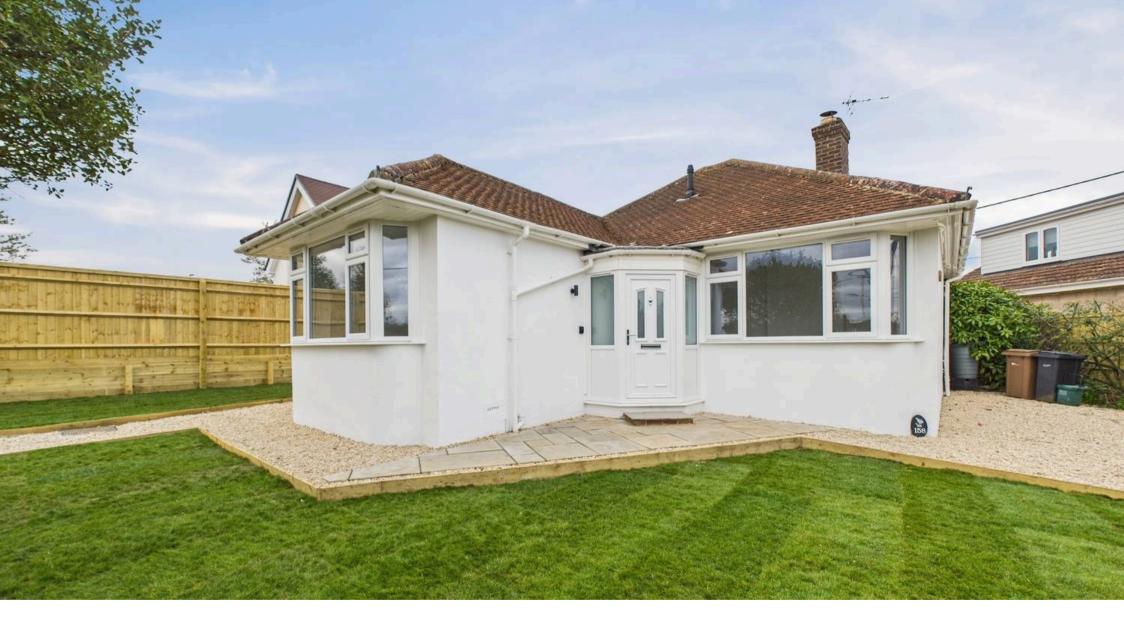

## Kennington, Oxford

A recently completed renovation of a spacious, detached bungalow, located in the Oxfordshire village of Kennington. Council Tax band: E

Tenure: Freehold

- A full modernised, detached bungalow offered for sale with the certainty of no onward chain, located in the village of Kennington.
- Three well proportioned bedrooms.
- Private front and rear gardens, fully enclosed by timber fence panels and established hedge row.
- New gas boiler, and UPVC double glazing.
- Newly laid carpet, fully redecorated throughout.
- Recently laid turf.
- Newly installed kitchen with a range of built in appliances. Breakfast room located directly off the kitchen creating an open plan layout.
- Walking distance to bus routes serving local shops, Abingdon and Oxford City.