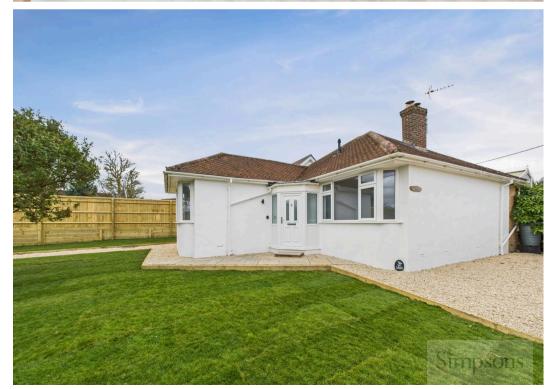

## Kennington, Oxford

A recently completed renovation of a spacious, detached bungalow, located in the Oxfordshire village of Kennington. Council Tax band: E

Tenure: Freehold

- A full modernised, detached bungalow offered for sale with the certainty of no onward chain, located in the village of Kennington.
- Three well proportioned bedrooms.
- Private front and rear gardens, fully enclosed by timber fence panels and established hedge row.
- New gas boiler, and UPVC double glazing.
- Newly laid carpet, fully redecorated throughout.
- Recently laid turf.
- Newly installed kitchen with a range of built in appliances. Breakfast room located directly off the kitchen creating an open plan layout.
- Walking distance to bus routes serving local shops, Abingdon and Oxford City.