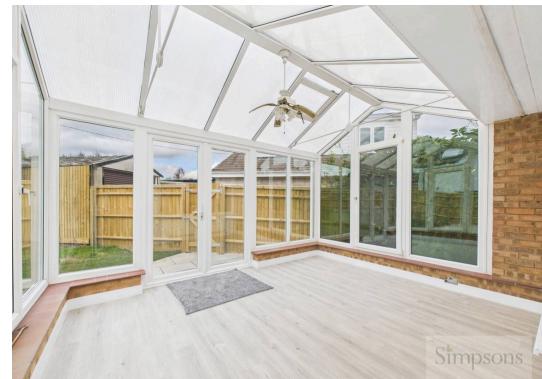

## Kennington, Oxford

A recently completed renovation of a spacious, detached bungalow, located in the Oxfordshire village of Kennington. Council Tax band: E

Tenure: Freehold

- A full modernised, detached bungalow offered for sale with the certainty of no onward chain, located in the village of Kennington.
- Three well proportioned bedrooms.
- Private front and rear gardens, fully enclosed by timber fence panels and established hedge row.
- New gas boiler, and UPVC double glazing.
- Newly laid carpet, fully redecorated throughout.
- Recently laid turf.
- Newly installed kitchen with a range of built in appliances. Breakfast room located directly off the kitchen creating an open plan layout.
- Walking distance to bus routes serving local shops, Abingdon and Oxford City.