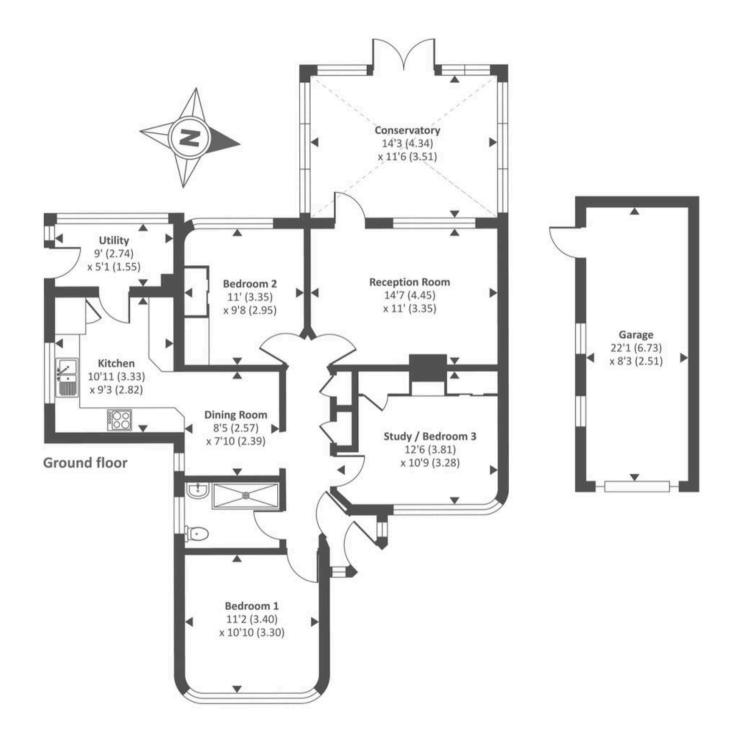

## Kennington, Oxford

A recently completed renovation of a spacious, detached bungalow, located in the Oxfordshire village of Kennington. Council Tax band: E

Tenure: Freehold

- A full modernised, detached bungalow offered for sale with the certainty of no onward chain, located in the village of Kennington.
- Three well proportioned bedrooms.
- Private front and rear gardens, fully enclosed by timber fence panels and established hedge row.
- New gas boiler, and UPVC double glazing.
- Newly laid carpet, fully redecorated throughout.
- Recently laid turf.
- Newly installed kitchen with a range of built in appliances. Breakfast room located directly off the kitchen creating an open plan layout.
- Walking distance to bus routes serving local shops, Abingdon and Oxford City.