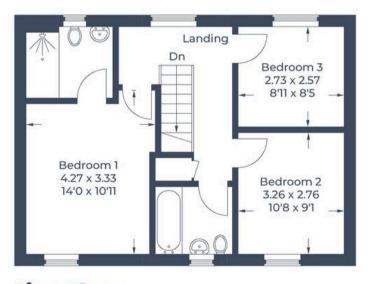

Approximate Gross Internal Area Ground Floor = 61.2 sq m / 659 sq ft First Floor = 48.7 sq m / 524 sq ft Garage = 12.7 sq m / 137 sq ft Total = 122.6 sq m / 1,320 sq ft

**First Floor** 

(Not Shown In Actual Location / Orientation)

Illustration for identification purposes only, measurements are approximate, not to scale.

© CJ Property Marketing Produced for Simpsons