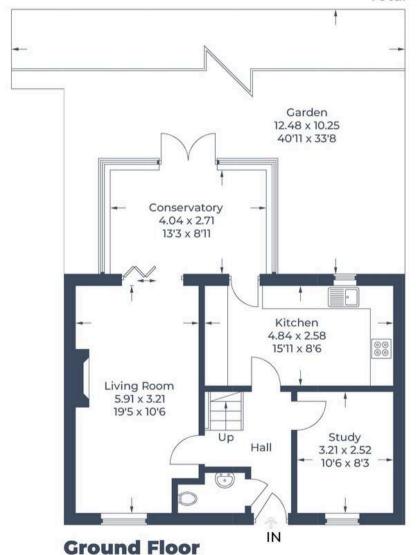

Approximate Gross Internal Area Ground Floor = 61.2 sq m / 659 sq ft First Floor = 48.7 sq m / 524 sq ft Garage = 12.7 sq m / 137 sq ft Total = 122.6 sq m / 1,320 sq ft

**First Floor** 

(Not Shown In Actual Location / Orientation)

Illustration for identification purposes only, measurements are approximate, not to scale.

© CJ Property Marketing Produced for Simpsons