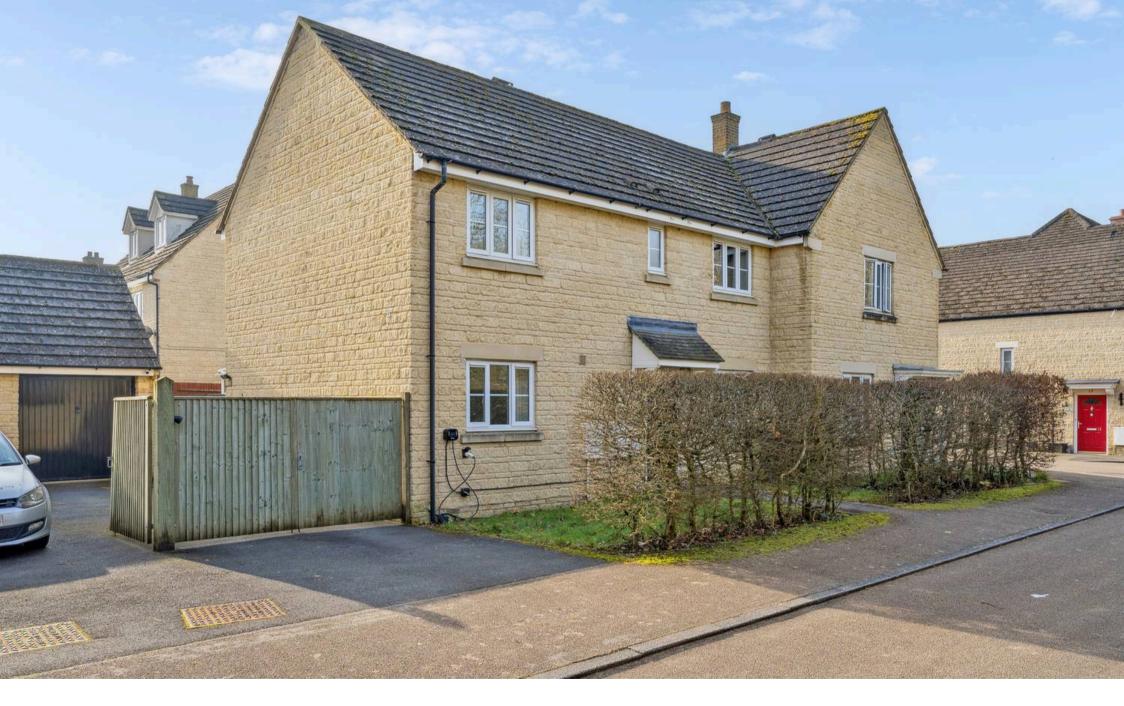

## 16 Fallowfield Crescent

A beautifully presented three-bedroom semidetached home located in a peaceful position on the popular Madley Park development overlooking woodland.

Council Tax band: D

Tenure: Freehold

EPC Energy Efficiency Rating: C

EPC Environmental Impact Rating: C

- A beautifully presented three-bedroom semidetached home located in a peaceful position on Madley Park overlooking woodland.
- Modern kitchen/diner with integrated appliances.
- Sitting room with feature fireplace.
- Master bedroom with ensuite shower room.
- Conservatory with doors leading out to the south-facing rear garden.
- Garage and gated off-street parking.