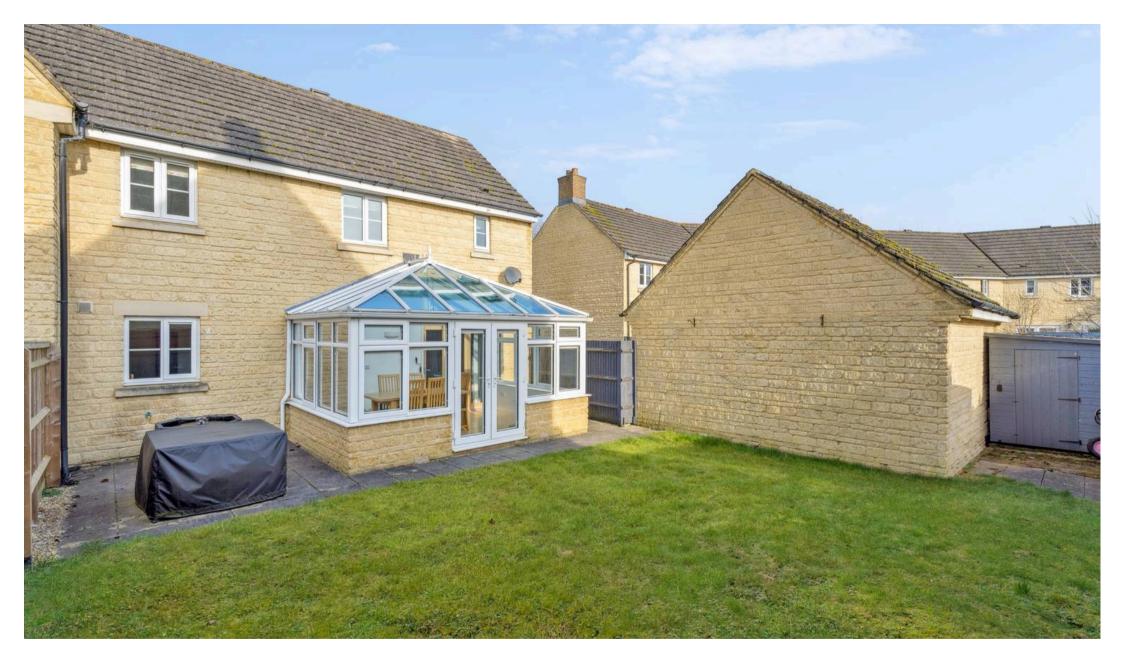

## 16 Fallowfield Crescent

A beautifully presented three-bedroom semidetached home located in a peaceful position on the popular Madley Park development overlooking woodland.

Council Tax band: D

Tenure: Freehold

EPC Energy Efficiency Rating: C

EPC Environmental Impact Rating: C

- A beautifully presented three-bedroom semidetached home located in a peaceful position on Madley Park overlooking woodland.
- Modern kitchen/diner with integrated appliances.
- Sitting room with feature fireplace.
- Master bedroom with ensuite shower room.
- Conservatory with doors leading out to the south-facing rear garden.
- Garage and gated off-street parking.