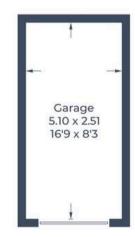

Approximate Gross Internal Area Ground Floor = 61.2 sq m / 659 sq ft First Floor = 48.7 sq m / 524 sq ft Garage = 12.7 sq m / 137 sq ft Total = 122.6 sq m / 1,320 sq ft

**First Floor** 

(Not Shown In Actual Location / Orientation)

Illustration for identification purposes only, measurements are approximate, not to scale.

© CJ Property Marketing Produced for Simpsons