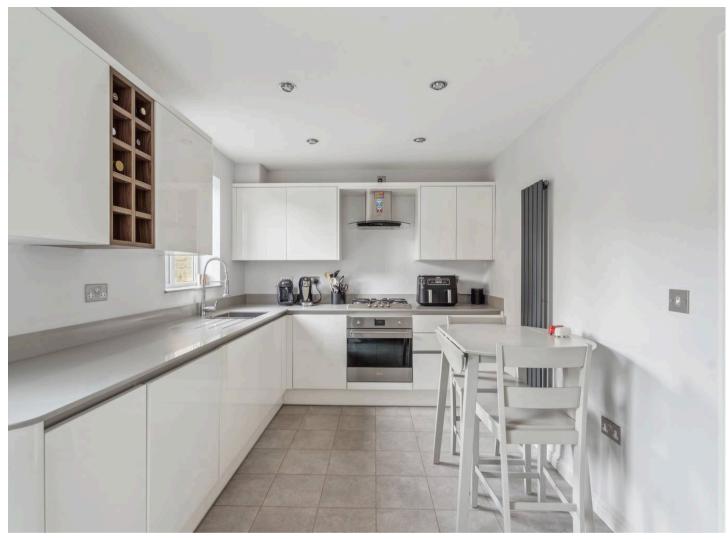

EPC Energy Efficiency Rating: C

EPC Environmental Impact Rating: C

- A beautifully presented three-bedroom semidetached home located in a peaceful position on Madley Park overlooking woodland.
- Modern kitchen/diner with integrated appliances.
- Sitting room with feature fireplace.
- Master bedroom with ensuite shower room.
- Conservatory with doors leading out to the south-facing rear garden.
- Garage and gated off-street parking.