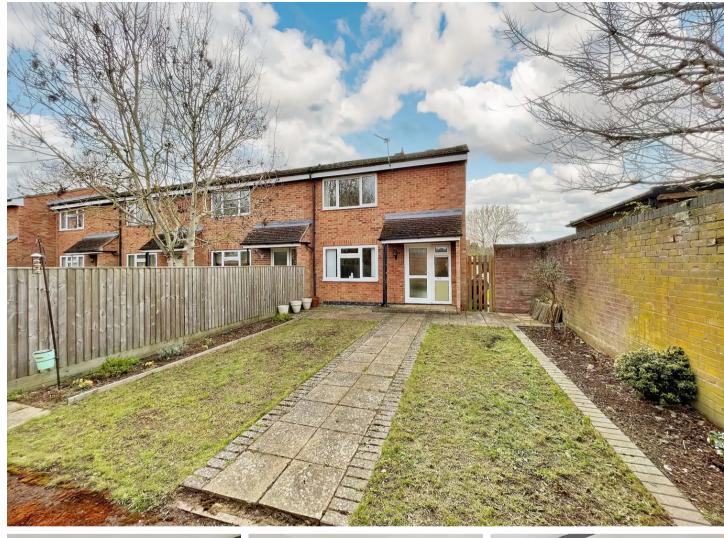

## Abingdon, Abingdon

This lovely family home is hidden away at the end of a cul de sac and benefits from a larger than average front and rear garden.

Council Tax band: C

Tenure: Freehold

- Large front and rear gardens with direct access to driveway parking for two cars.
- Gas central heating.
- Open plan kitchen diner with integrated breakfast bar.
- walking distance to Caldecott Primary School, the town centre and River Thames.
- Brick built garden shed.
- Downstairs WC.