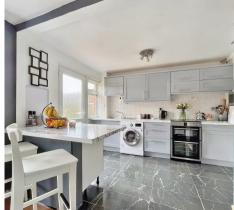

## Abingdon, Abingdon

This lovely family home is hidden away at the end of a cul de sac and benefits from a larger than average front and rear garden.

Council Tax band: C

Tenure: Freehold

- Large front and rear gardens with direct access to driveway parking for two cars.
- Gas central heating.
- Open plan kitchen diner with integrated breakfast bar.
- walking distance to Caldecott Primary School, the town centre and River Thames.
- Brick built garden shed.
- Downstairs WC.