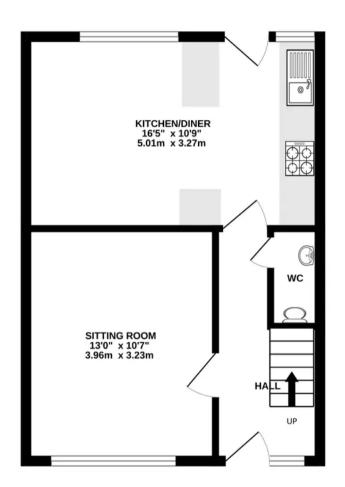

## 111 Preston Road, Abingdon Abingdon

The Proactive Agent

Guide Price **£290,000** 

97 PRESTON ROAD, ABINGDON, OXON OX14 5NJ

TOTAL FLOOR AREA: 776 sq.ft. (72.1 sq.m.) approx.

Whilst every attempt has been made to ensure the accuracy of the floorplan contained here, measurements of doors, windows, rooms and any other items are approximate and no responsibility is taken for any error, omission or mis-statement. This plan is for illustrative purposes only and should be used as such by any prospective purchaser. The services, systems and appliances shown have not been tested and no guarantee as to their operability or efficiency can be given.