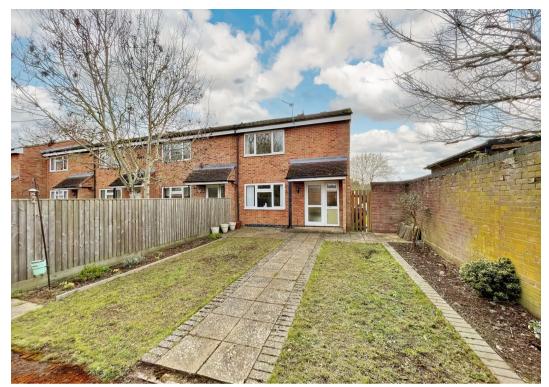

## Abingdon, Abingdon

This lovely family home is hidden away at the end of a cul de sac and benefits from a larger than average front and rear garden.

Council Tax band: C

Tenure: Freehold

- Large front and rear gardens with direct access to driveway parking for two cars.
- Gas central heating.
- Open plan kitchen diner with integrated breakfast bar.
- walking distance to Caldecott Primary School, the town centre and River Thames.
- Brick built garden shed.
- Downstairs WC.