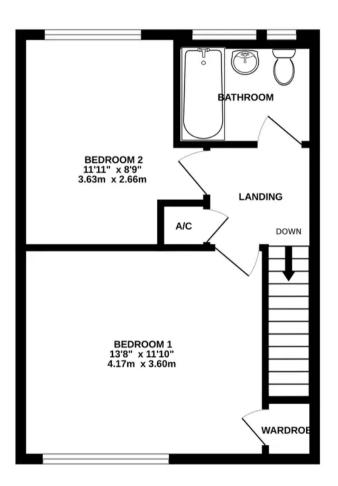

## 111 Preston Road, Abingdon Abingdon

The Proactive Agent

Guide Price **£290,000** 

97 PRESTON ROAD, ABINGDON, OXON OX14 5NJ

TOTAL FLOOR AREA: 776 sq.ft. (72.1 sq.m.) approx.

Whilst every attempt has been made to ensure the accuracy of the floorplan contained here, measurements of doors, windows, rooms and any other items are approximate and no responsibility is taken for any error, omission or mis-statement. This plan is for illustrative purposes only and should be used as such by any prospective purchaser. The services, systems and appliances shown have not been tested and no guarantee as to their operability or efficiency can be given.