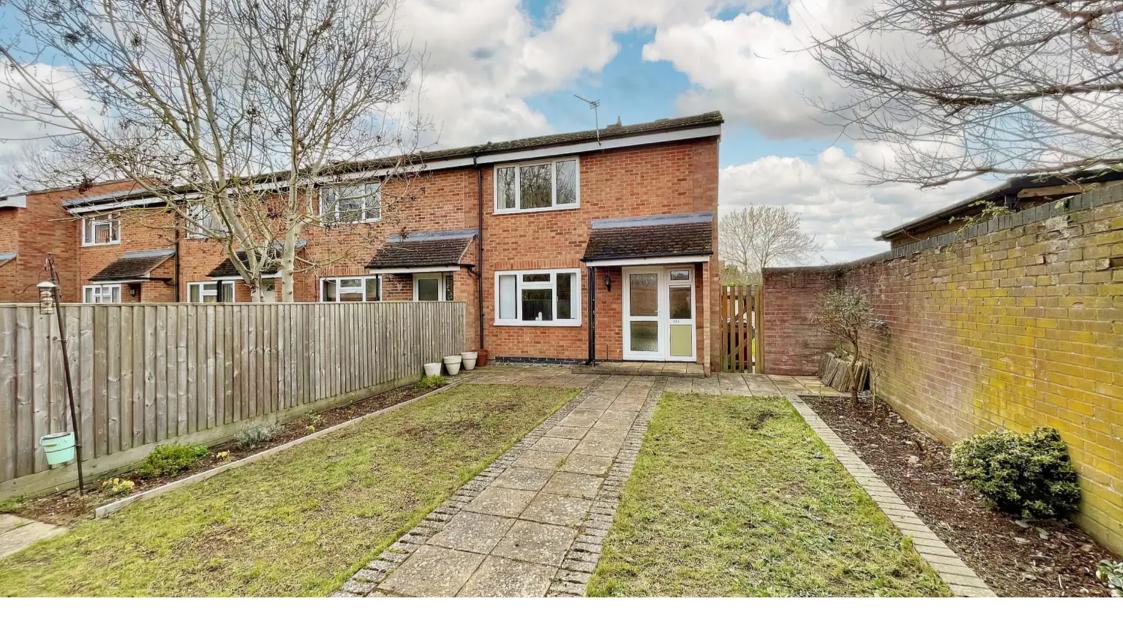

## Abingdon, Abingdon

This lovely family home is hidden away at the end of a cul de sac and benefits from a larger than average front and rear garden.

Council Tax band: C

Tenure: Freehold

- Large front and rear gardens with direct access to driveway parking for two cars.
- Gas central heating.
- Open plan kitchen diner with integrated breakfast bar.
- walking distance to Caldecott Primary School, the town centre and River Thames.
- Brick built garden shed.
- Downstairs WC.