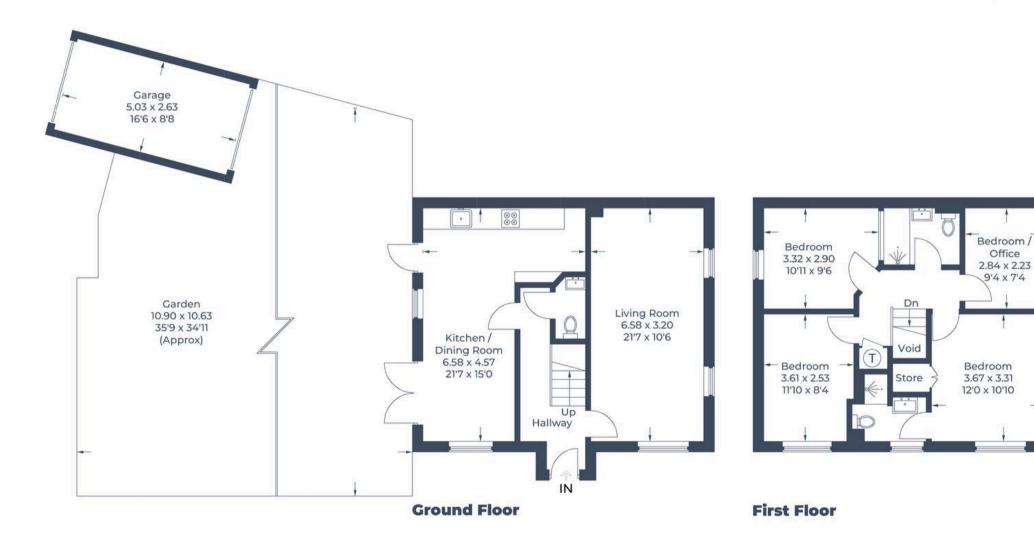

Approximate Gross Internal Area Ground Floor = 53.9 sq m / 580 sq ft First Floor = 52.5 sq m / 565 sq ft Garage = 13.4 sq m / 144 sq ft Total = 119.8 sq m / 1,289 sq ft

Illustration for identification purposes only, measurements are approximate, not to scale. © CJ Property Marketing Produced for Simpsons