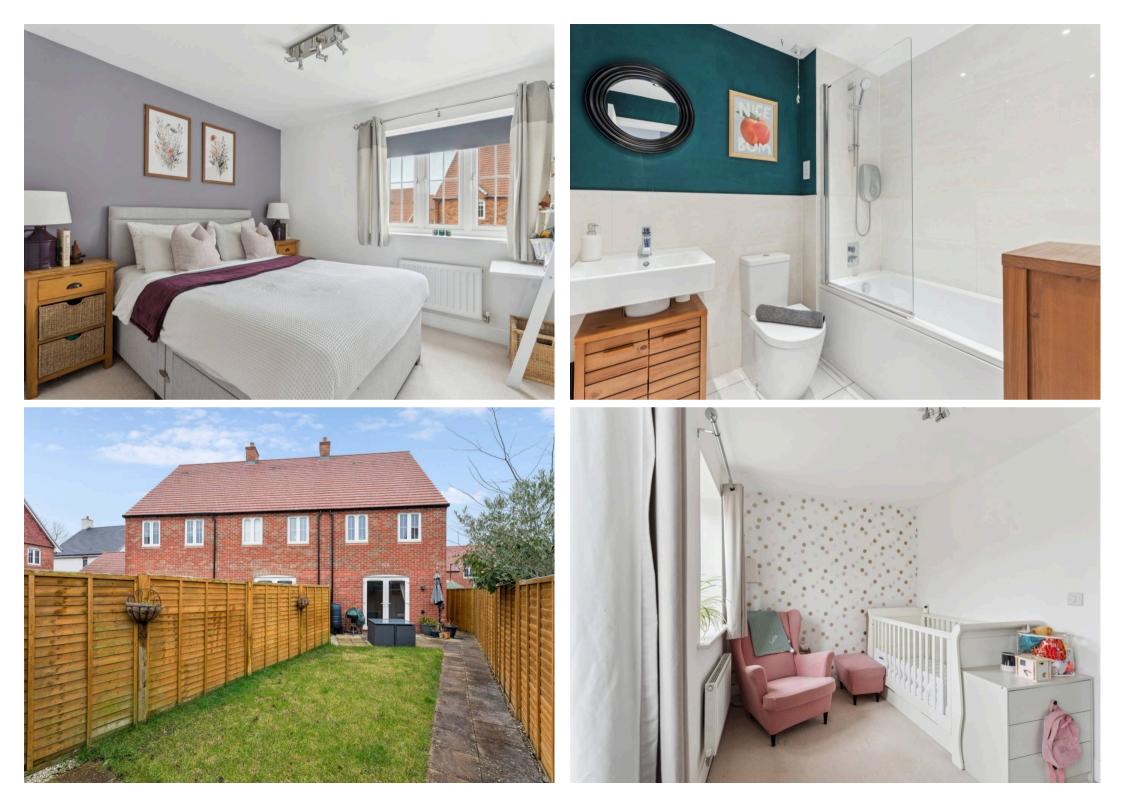

## Steventon, Abingdon

A beautifully kept home offered for sale in superb condition, in the very popular village of Steventon. Council Tax band: D

Tenure: Freehold

- A very well kept two bedroom end of terrace home, presented to the market in immaculate order.
- Driveway parking for vehicles.
- Spacious lounge/diner with French Doors opening into the rear garden.
- Stylish kitchen with a range of integrated appliances.
- En-suite shower room and downstairs WC.
- Walking distance to the Village Centre and its amenities.
- Gated side access to the rear garden.
- Annual Estate Management fee of £290.