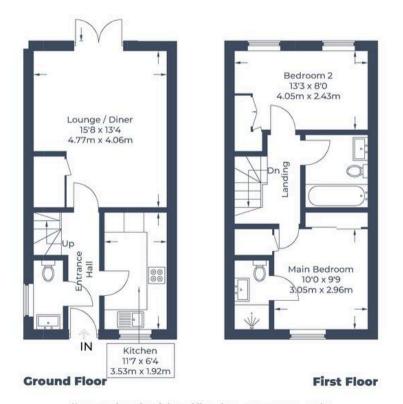

## 8 Howden Green, Steventon

Abingdon

Guide Price £325,000

Approximate Gross Internal Area Ground Floor = 34.6 sq m / 372 sq ft First Floor = 34.2 sq m / 368 sq ft Total = 68.8 sq m / 740 sq ft

Illustration for identification purposes only, measurements are approximate, not to scale. © CJ Property Marketing Produced for Simpsons