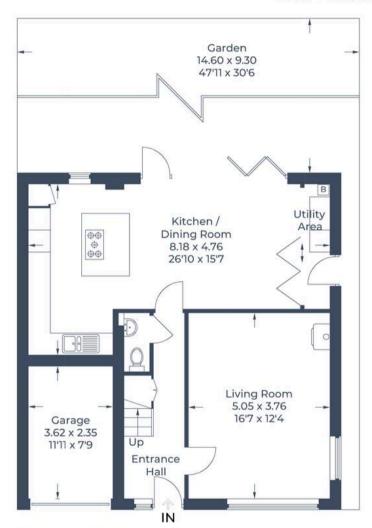

Approximate Gross Internal Area Ground Floor = 60.8 sq m / 654 sq ft First Floor = 52.7 sq m / 567 sq ft Garage = 8.3 sq m / 89 sq ft Total = 121.8 sq m / 1,310 sq ft

**Ground Floor** 

**First Floor** 

Illustration for identification purposes only, measurements are approximate, not to scale.