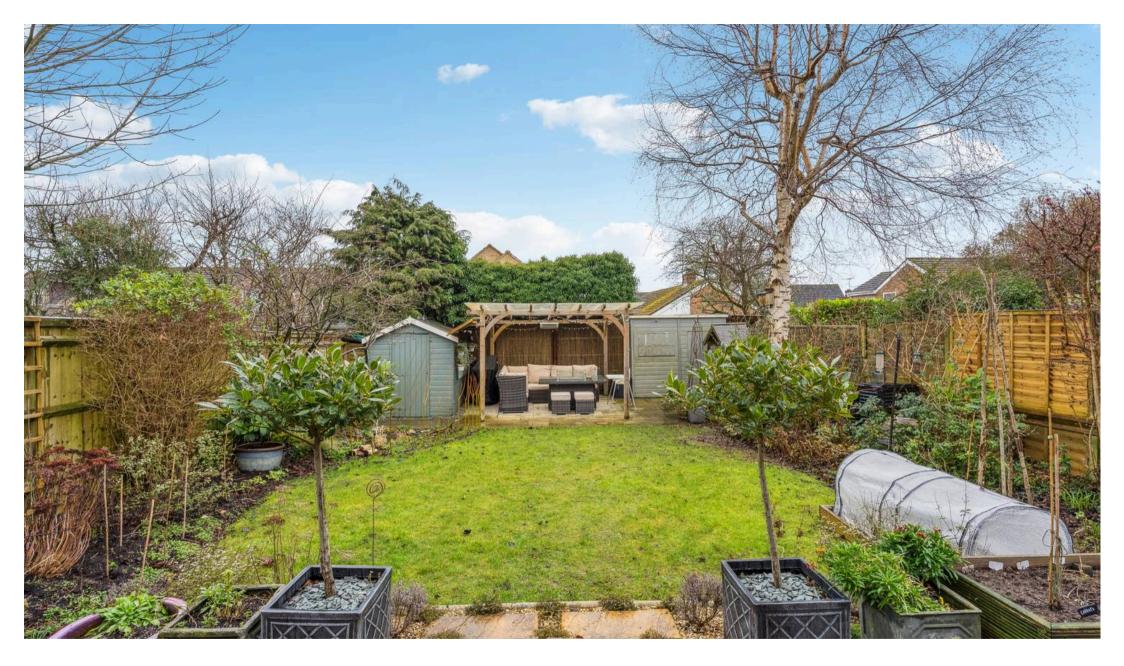

EPC Environmental Impact Rating: C

- A much improved four-bedroom detached home located on a highly desirable road in Witney.
- South facing rear garden.
- Sitting room with log burner.
- 3/4 garage and parking for multiple vehicles.
- Open plan kitchen/dining room with high quality integrated appliances, bi-fold doors leading to the garden and bespoke utility space.
- Three double bedrooms and one single.