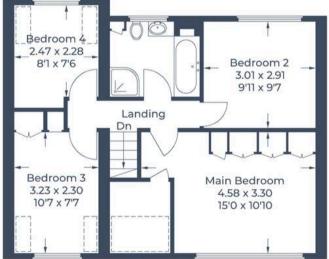

Approximate Gross Internal Area Ground Floor = 60.8 sq m / 654 sq ft First Floor = 52.7 sq m / 567 sq ft Garage = 8.3 sq m / 89 sq ft Total = 121.8 sq m / 1,310 sq ft

**Ground Floor** 

**First Floor** 

Illustration for identification purposes only, measurements are approximate, not to scale.