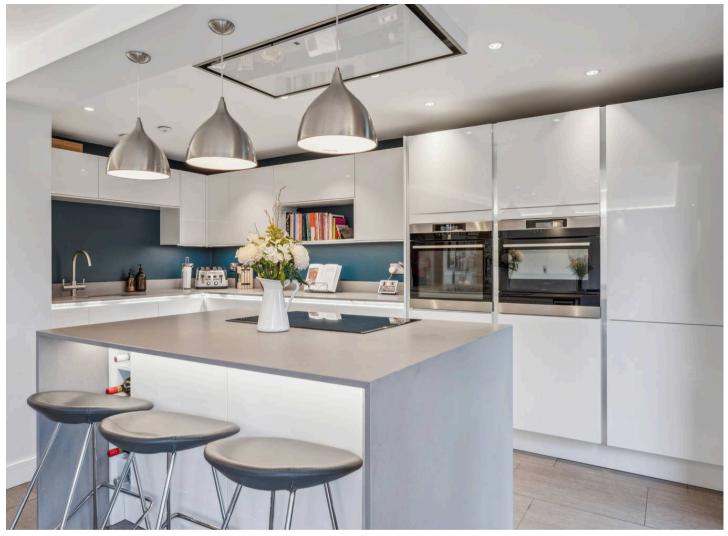

EPC Environmental Impact Rating: C

- A much improved four-bedroom detached home located on a highly desirable road in Witney.
- South facing rear garden.
- Sitting room with log burner.
- 3/4 garage and parking for multiple vehicles.
- Open plan kitchen/dining room with high quality integrated appliances, bi-fold doors leading to the garden and bespoke utility space.
- Three double bedrooms and one single.