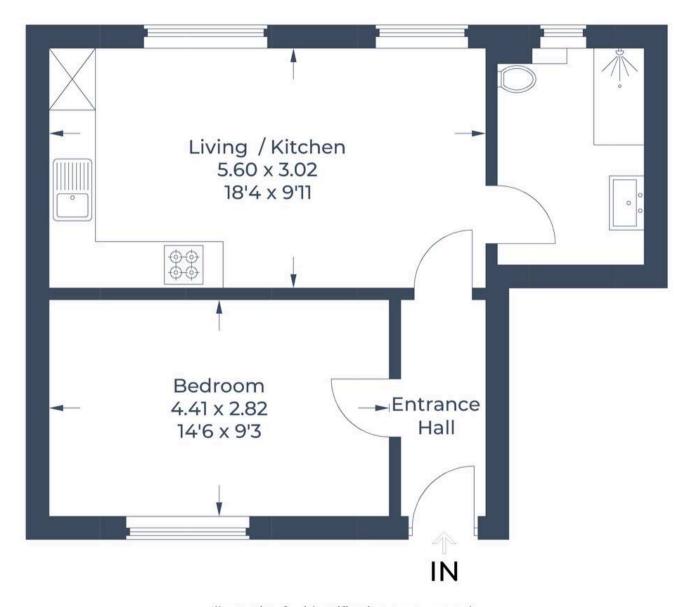

## Approximate Gross Internal Area 40.0 sq m / 430 sq ft

Illustration for identification purposes only, measurements are approximate, not to scale.

© CJ Property Marketing Produced for Simpsons