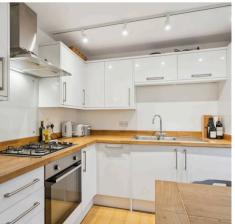

EPC Environmental Impact Rating: B

- Modern one-bedroom maisonette located on a small development of just nine homes.
- Allocated parking space and additional visitor parking.
- Open plan kitchen/dining/living room with high quality integrated appliances.
- Spacious double bedroom.
- Contemporary bathroom with double length shower.
- Communal garden and bicycle store.