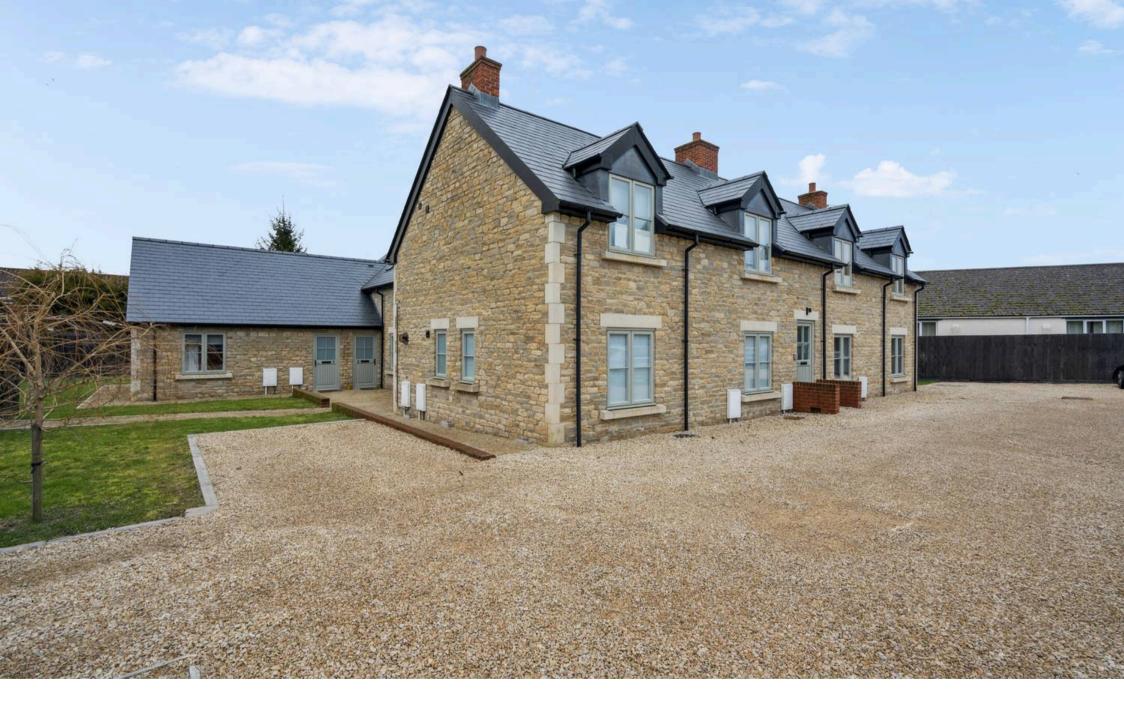

## Flat 7

Stone Mason Court

Modern one bedroom ground floor maisonette in this attractive private development of just nine homes in the centre of Long Hanborough.

Council Tax band: B

Tenure: Leasehold

EPC Energy Efficiency Rating: B

EPC Environmental Impact Rating: B

- Modern one-bedroom maisonette located on a small development of just nine homes.
- Allocated parking space and additional visitor parking.
- Open plan kitchen/dining/living room with high quality integrated appliances.
- Spacious double bedroom.
- Contemporary bathroom with double length shower.
- Communal garden and bicycle store.