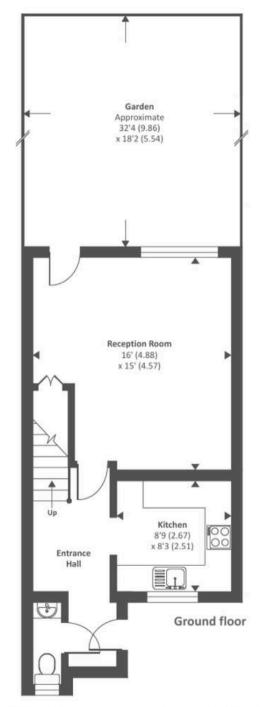

13 Kennet Close, Grove Wantage

The Pro**active** Agent

In Excess of £250,000 | £1,300 PCM

For identification only - Not to scale

First floor

Floor plan produced in accordance with RICS Property Measurement Standards incorporating International Property Measurement Standards (IPMS2 Residential). © nichecom 2023. Produced for Chancellors Estate Agents. REF: 967886