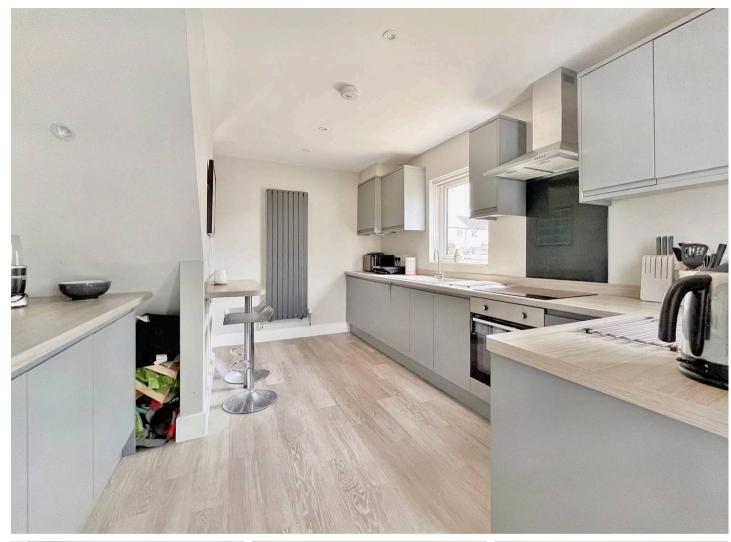

- Refurbished by the present owner, having been purchased as a refurbishment project, the property benefits from a modern kitchen and bathroom.
- Driveway parking for three to four vehicles in addition to gated side access to the rear garden.
- Utility room and downstairs shower room, in addition to a first floor bathroom.
- Larger than average, spacious kitchen opening into the utility room.
- Two double bedrooms.
- Landscaped rear garden.
- No onward chain.