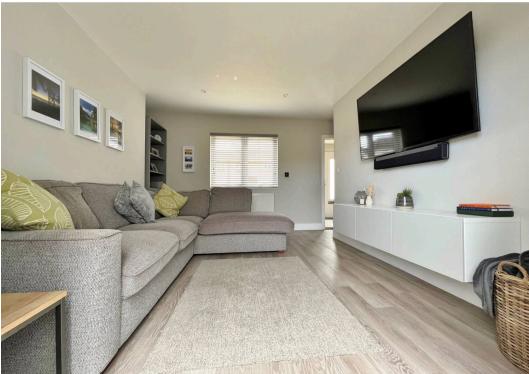

- Refurbished by the present owner, having been purchased as a refurbishment project, the property benefits from a modern kitchen and bathroom.
- Driveway parking for three to four vehicles in addition to gated side access to the rear garden.
- Utility room and downstairs shower room, in addition to a first floor bathroom.
- Larger than average, spacious kitchen opening into the utility room.
- Two double bedrooms.
- Landscaped rear garden.
- No onward chain.