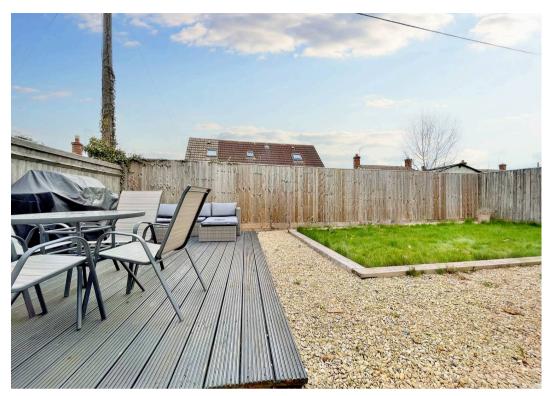

- Refurbished by the present owner, having been purchased as a refurbishment project, the property benefits from a modern kitchen and bathroom.
- Driveway parking for three to four vehicles in addition to gated side access to the rear garden.
- Utility room and downstairs shower room, in addition to a first floor bathroom.
- Larger than average, spacious kitchen opening into the utility room.
- Two double bedrooms.
- Landscaped rear garden.
- No onward chain.