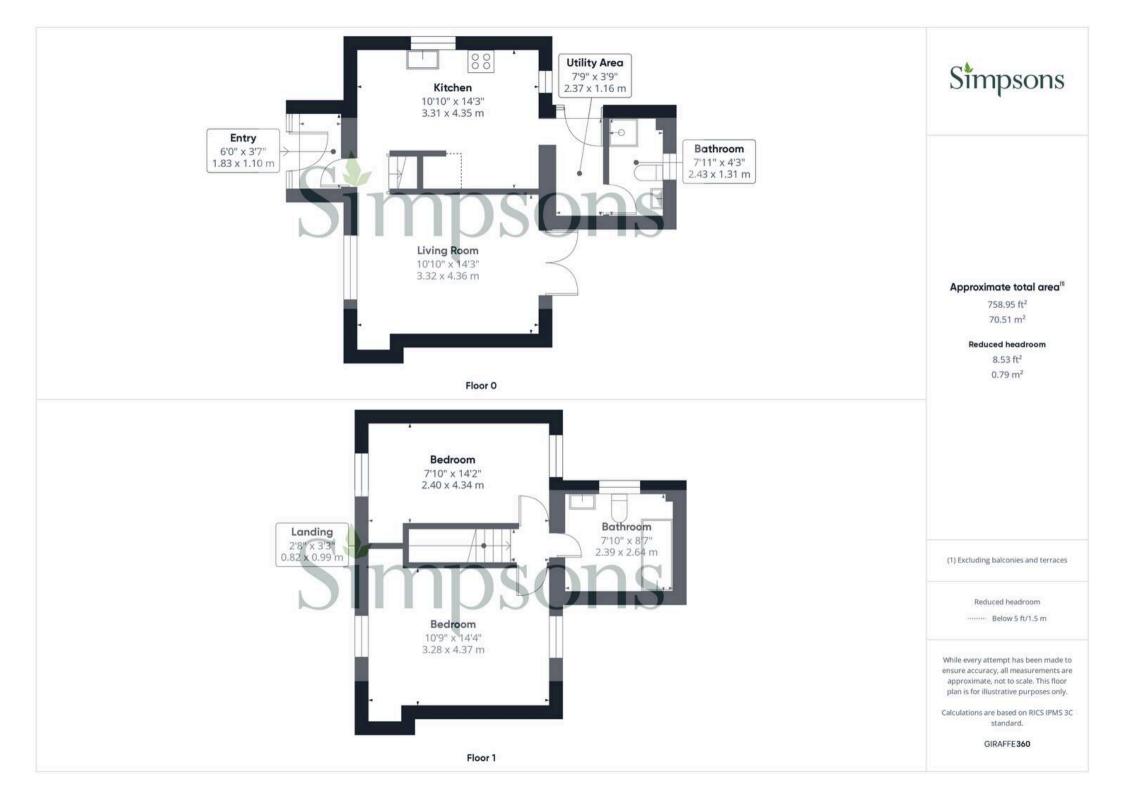

- Refurbished by the present owner, having been purchased as a refurbishment project, the property benefits from a modern kitchen and bathroom.
- Driveway parking for three to four vehicles in addition to gated side access to the rear garden.
- Utility room and downstairs shower room, in addition to a first floor bathroom.
- Larger than average, spacious kitchen opening into the utility room.
- Two double bedrooms.
- Landscaped rear garden.
- No onward chain.