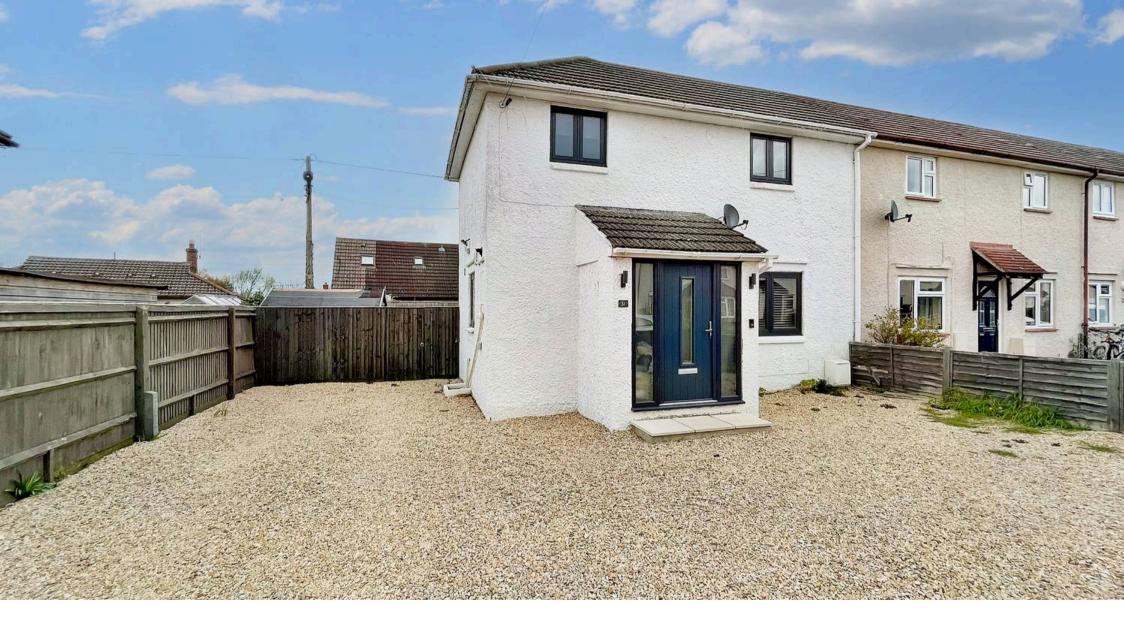

## Abingdon, Abingdon

A refurbished, larger than average two double bedroom home offering spacious accommodation in a 'close to town' location, just off the Oxford Road. Council Tax band: C

Tenure: Freehold

- Refurbished by the present owner, having been purchased as a refurbishment project, the property benefits from a modern kitchen and bathroom.
- Driveway parking for three to four vehicles in addition to gated side access to the rear garden.
- Utility room and downstairs shower room, in addition to a first floor bathroom.
- Larger than average, spacious kitchen opening into the utility room.
- Two double bedrooms.
- Landscaped rear garden.
- No onward chain.