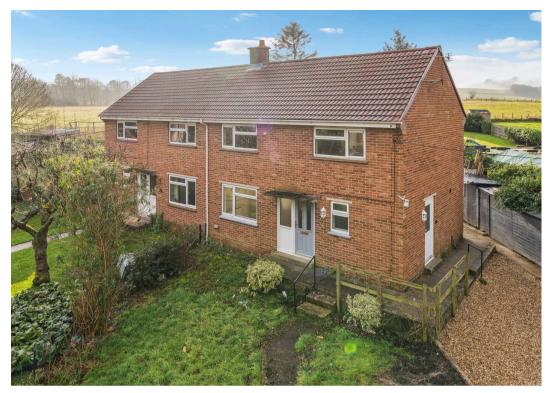

Blacklands, Sparsholt

Wantaae

The Pro**active** Agent

Guide Price **£425,000** 

Approximate Gross Internal Area Ground Floor = 46.2 sq m / 497 sq ft First Floor = 45.7 sq m / 492 sq ft Total = 91.9 sq m / 989 sq ft

## 6 Blacklands

Sparsholt, Wantage

A newly renovated three bedroom semi-detached property in a very sought after village with no onward chain.

Council Tax band: C

Tenure: Freehold

- Sought After Village Location
- Very Generous Plot & Plenty Of Off-Street Parking
- No Onward Chain
- Plenty Of Off-Street Parking With Potential For More
- Refurbished To A High Standard Throughout
- Open-Plan Kitchen/Diner