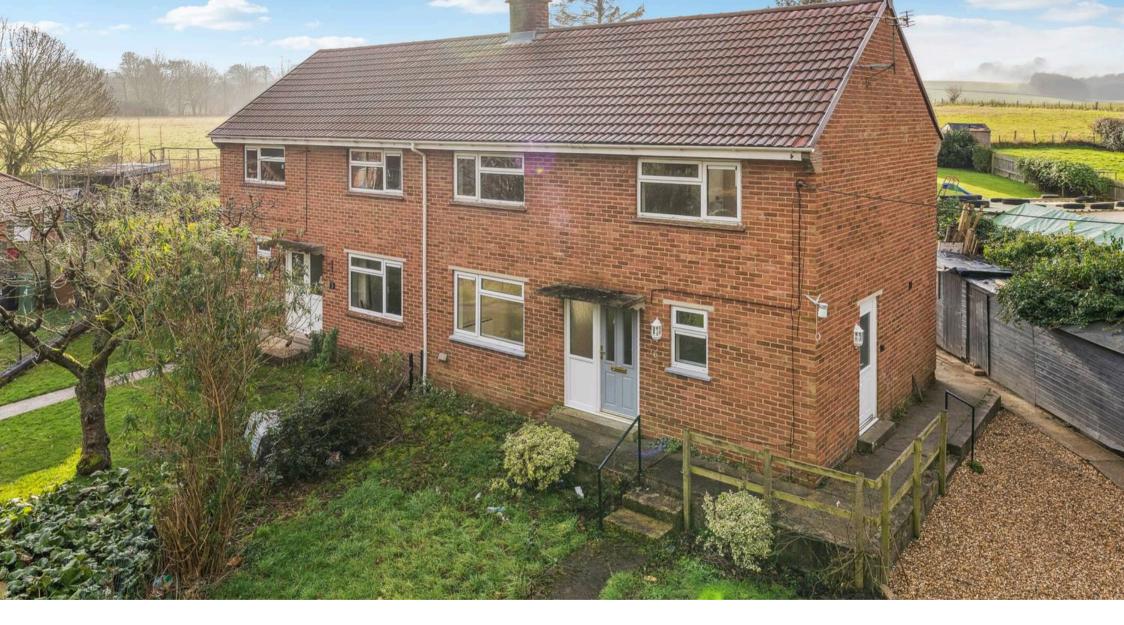

Blacklands, Sparsholt

Wantaae

The Pro**active** Agent

Guide Price **£425,000** 

Approximate Gross Internal Area Ground Floor = 46.2 sq m / 497 sq ft First Floor = 45.7 sq m / 492 sq ft Total = 91.9 sq m / 989 sq ft

## 6 Blacklands

Sparsholt, Wantage

A newly renovated three bedroom semi-detached property in a very sought after village with no onward chain.

Council Tax band: C

Tenure: Freehold

- Sought After Village Location
- Very Generous Plot & Plenty Of Off-Street Parking
- No Onward Chain
- Plenty Of Off-Street Parking With Potential For More
- Refurbished To A High Standard Throughout
- Open-Plan Kitchen/Diner