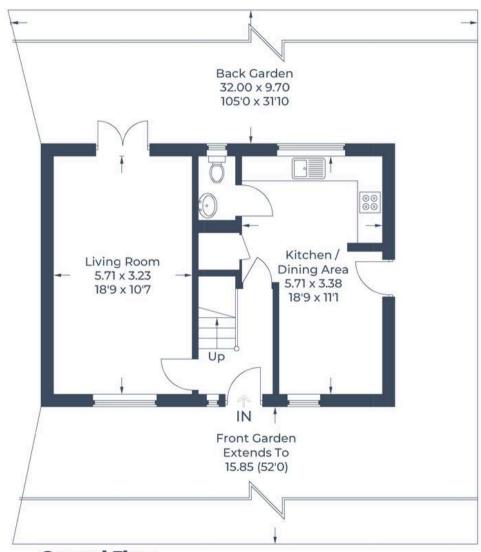

Blacklands, Sparsholt

Wantaae

The Pro**active** Agent

Guide Price **£425,000** 

Approximate Gross Internal Area Ground Floor = 46.2 sq m / 497 sq ft First Floor = 45.7 sq m / 492 sq ft Total = 91.9 sq m / 989 sq ft

Ground Floor First Floor

Illustration for identification purposes only, measurements are approximate, not to scale.

© CJ Property Marketing Produced for Simpsons