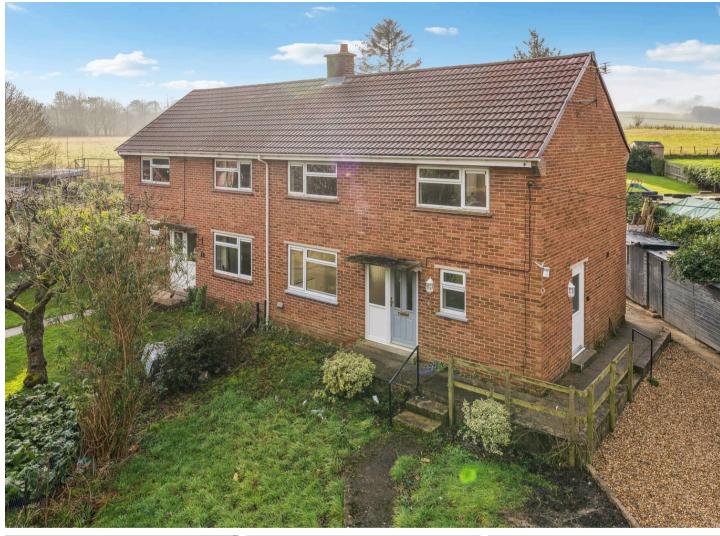

Blacklands, Sparsholt

Wantaae

The Pro**active** Agent

Guide Price **£425,000** 

Approximate Gross Internal Area Ground Floor = 46.2 sq m / 497 sq ft First Floor = 45.7 sq m / 492 sq ft Total = 91.9 sq m / 989 sq ft

## 6 Blacklands

Sparsholt, Wantage

A newly renovated three bedroom semi-detached property in a very sought after village with no onward chain.

Council Tax band: C

Tenure: Freehold

- Sought After Village Location
- Very Generous Plot & Plenty Of Off-Street Parking
- No Onward Chain
- Plenty Of Off-Street Parking With Potential For More
- Refurbished To A High Standard Throughout
- Open-Plan Kitchen/Diner