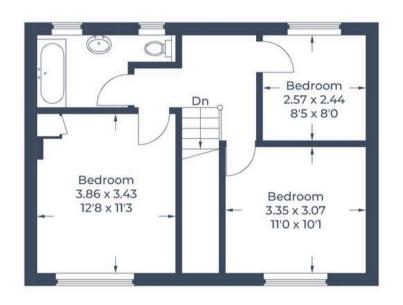

Blacklands, Sparsholt

Wantaae

The Pro**active** Agent

Guide Price **£425,000** 

Approximate Gross Internal Area Ground Floor = 46.2 sq m / 497 sq ft First Floor = 45.7 sq m / 492 sq ft Total = 91.9 sq m / 989 sq ft

Ground Floor First Floor

Illustration for identification purposes only, measurements are approximate, not to scale.

© CJ Property Marketing Produced for Simpsons