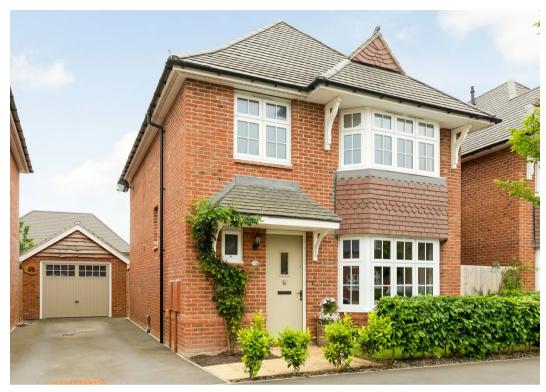

46 Mitchell Way, Milton Abingdon

The Pro**active** Agent

Guide Price **£535,000** 

Approximate Gross Internal Area = 115.6 sq m / 1244 sq ft
Garage = 21.0 sq m / 226 sq ft
Total = 136.6 sq m / 1470 sq ft
Garden / Driveway Area = 149.2 sq m / 1606 sq ft
For identification only - Not to scale

## 46 Mitchell Way

Milton, Abingdon

Council Tax band: E

Tenure: Freehold

- Beautiful Lifestyle House Design
- Three Double Bedrooms All With En Suite Bathrooms
- Beautifully Presented Throughout
- Detached Garage And Parking For Multiple Vehicles
- Good Sized Landscaped South Westerly Facing Rear Garden
- Sought After Redrow Heritage Development
- 6 Years Remaining on NHBC Warranty