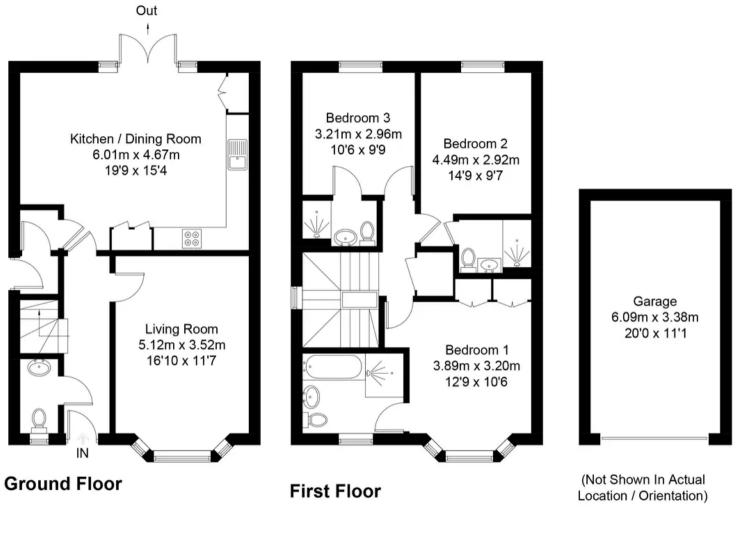

46 Mitchell Way, Milton Abingdon

The Pro**active** Agent

Guide Price **£535,000** 

Approximate Gross Internal Area = 115.6 sq m / 1244 sq ft
Garage = 21.0 sq m / 226 sq ft
Total = 136.6 sq m / 1470 sq ft
Garden / Driveway Area = 149.2 sq m / 1606 sq ft
For identification only - Not to scale

Floor plan produced in accordance with RICS Property Measurement Standards. © Mortimer Photography. Produced for Simpsons. Unauthorised reproduction prohibited. (ID1085902)

## 46 Mitchell Way

Milton, Abingdon

Council Tax band: E

Tenure: Freehold

- Beautiful Lifestyle House Design
- Three Double Bedrooms All With En Suite Bathrooms
- Beautifully Presented Throughout
- Detached Garage And Parking For Multiple Vehicles
- Good Sized Landscaped South Westerly Facing Rear Garden
- Sought After Redrow Heritage Development
- 6 Years Remaining on NHBC Warranty