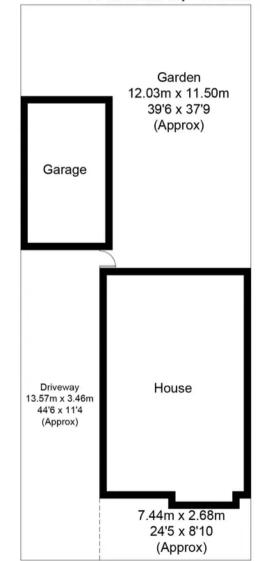

46 Mitchell Way, Milton Abingdon

The Pro**active** Agent

Guide Price **£535,000** 

Approximate Gross Internal Area = 115.6 sq m / 1244 sq ft
Garage = 21.0 sq m / 226 sq ft
Total = 136.6 sq m / 1470 sq ft
Garden / Driveway Area = 149.2 sq m / 1606 sq ft
For identification only - Not to scale

Floor plan produced in accordance with RICS Property Measurement Standards. © Mortimer Photography. Produced for Simpsons. Unauthorised reproduction prohibited. (ID1085902)