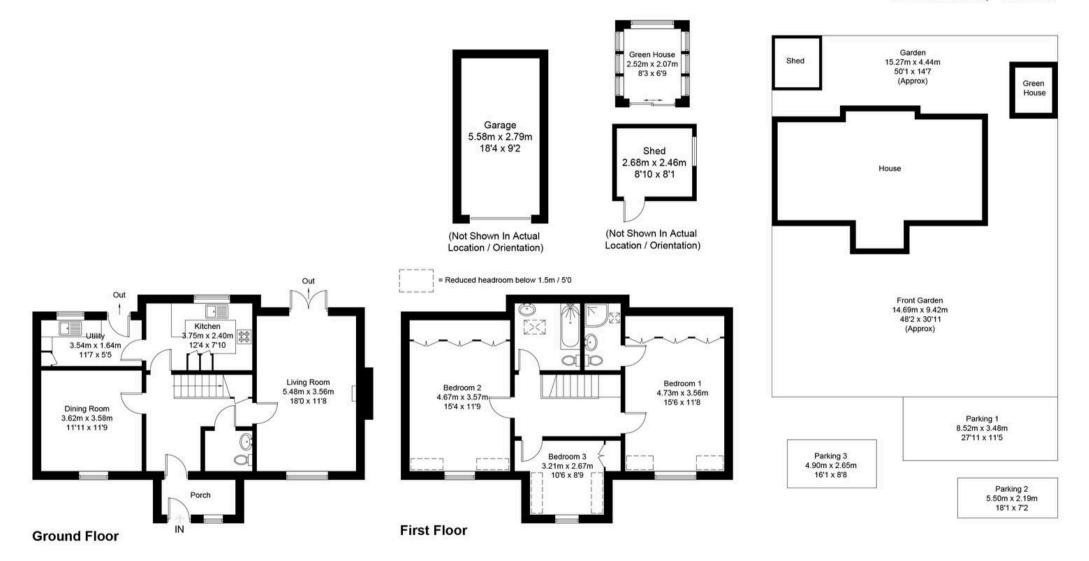

## Rose Cottage, OX29

Approximate Gross Internal Area = 136.2 sq m / 1466 sq ft Garage = 15.9 sq m / 171 sq ft Total = 152.1 sq m / 1637 sq ft Shed = 6.6 sq m / 71 sq ft Green House = 5.4 sq m / 58 sq ft

For identification only - Not to scale

Floor plan produced in accordance with RICS Property Measurement Standards. © Mortimer Photography. Produced for Simpsons. Unauthorised reproduction prohibited. (ID1113986)