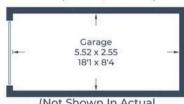

Approximate Gross Internal Area
Ground Floor = 68.6 sq m / 738 sq ft
First Floor = 66.1 sq m / 711 sq ft
(Excluding Void)
Garage = 14.0 sq m / 151 sq ft
Total = 148.7 sq m / 1,600 sq ft

(Not Shown In Actual Location / Orientation)

Illustration for identification purposes only, measurements are approximate, not to scale.