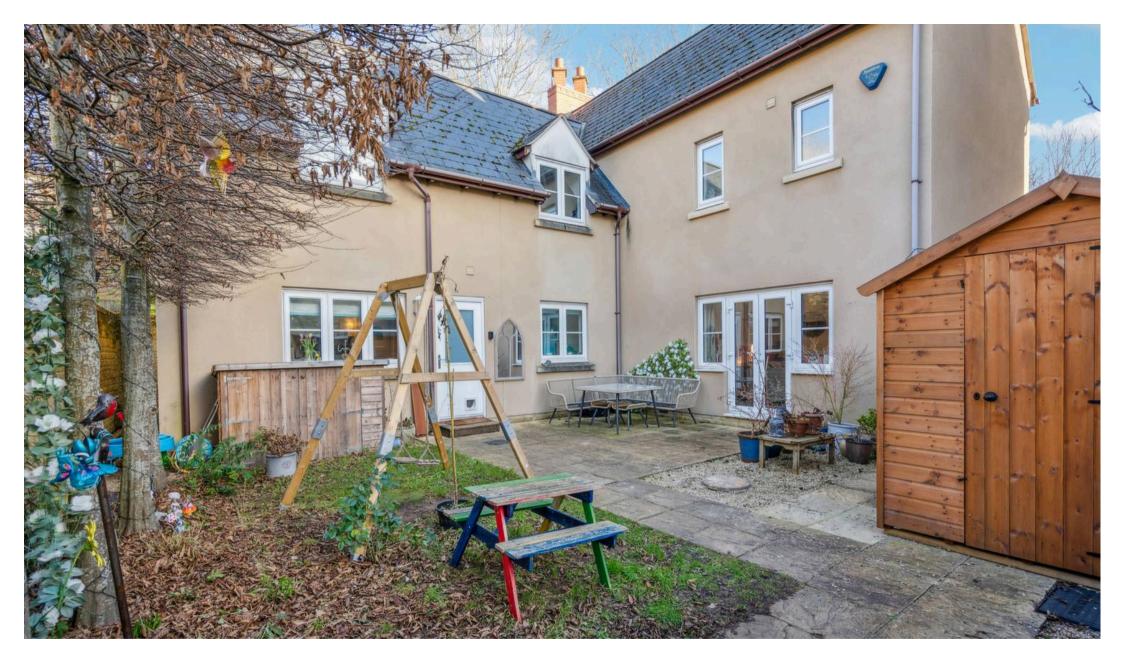

EPC Environmental Impact Rating: C

- A neatly presented four/five bedroom detached home peacefully tucked away at the end of a cul-de-sac overlooking green open space.
- Garage and off-street parking.
- Open plan kitchen/dining room with integrated appliances and separate utility room.
- Bedrooms one and two both benefit from ensuite shower rooms.
- Opportunity to have a self contained ground floor annexe with kitchenette, bedroom and additional shower room.
- South-westerly facing garden.