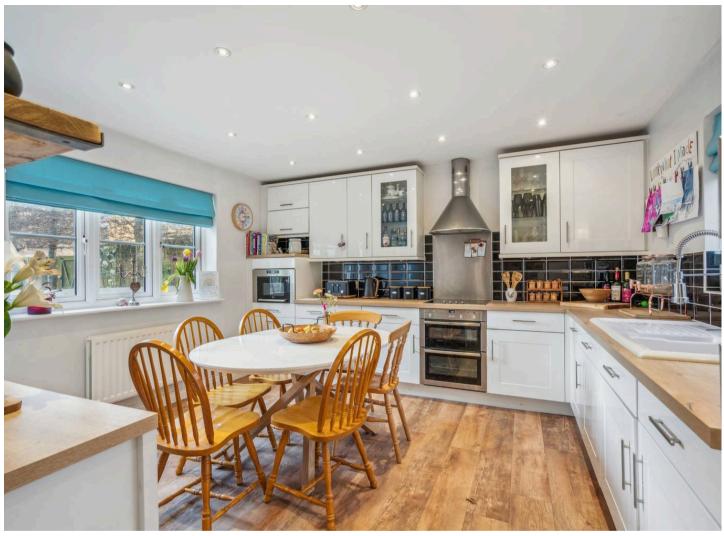

EPC Environmental Impact Rating: C

- A neatly presented four/five bedroom detached home peacefully tucked away at the end of a cul-de-sac overlooking green open space.
- Garage and off-street parking.
- Open plan kitchen/dining room with integrated appliances and separate utility room.
- Bedrooms one and two both benefit from ensuite shower rooms.
- Opportunity to have a self contained ground floor annexe with kitchenette, bedroom and additional shower room.
- South-westerly facing garden.