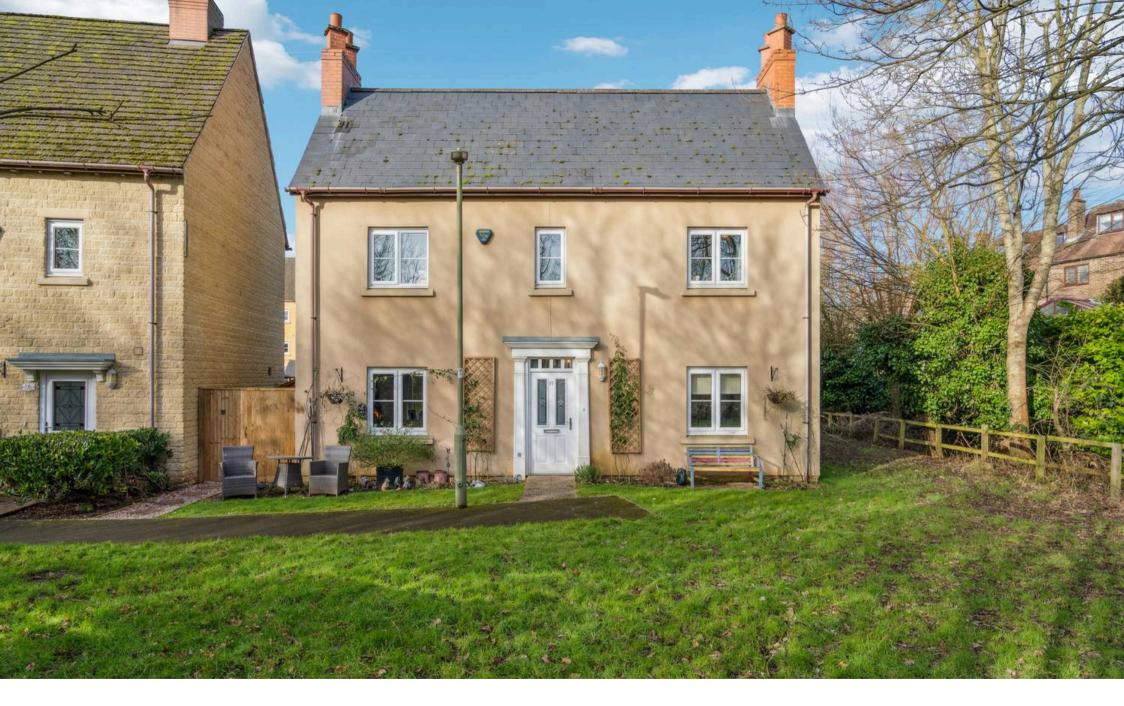

## 17 Marsh Walk

Tucked away at the end of a cul-de-sac overlooking green open space is this neatly presented four/five bedroom detached home.

Council Tax band: F

Tenure: Freehold

EPC Energy Efficiency Rating: C

EPC Environmental Impact Rating: C

- A neatly presented four/five bedroom detached home peacefully tucked away at the end of a cul-de-sac overlooking green open space.
- Garage and off-street parking.
- Open plan kitchen/dining room with integrated appliances and separate utility room.
- Bedrooms one and two both benefit from ensuite shower rooms.
- Opportunity to have a self contained ground floor annexe with kitchenette, bedroom and additional shower room.
- South-westerly facing garden.