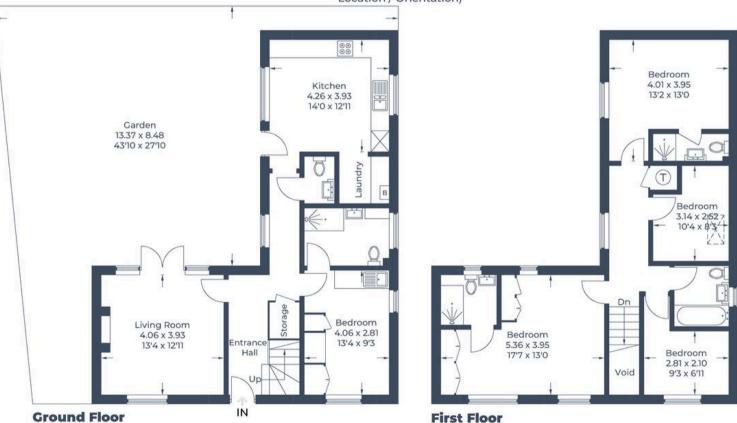

Approximate Gross Internal Area
Ground Floor = 68.6 sq m / 738 sq ft
First Floor = 66.1 sq m / 711 sq ft
(Excluding Void)
Garage = 14.0 sq m / 151 sq ft
Total = 148.7 sq m / 1,600 sq ft

(Not Shown In Actual Location / Orientation)

Illustration for identification purposes only, measurements are approximate, not to scale.